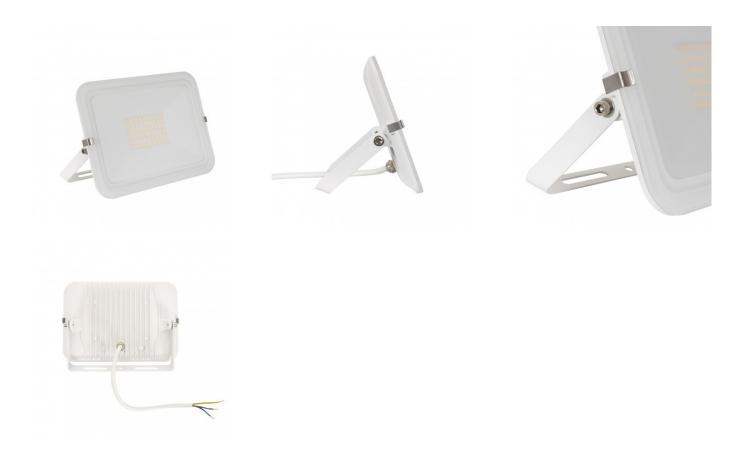

m LED Floodlight is small and has modern and functional design.

Its SMD2835 optic is very efficient. The light is distributed over a 110° angle and is perfect for lighting in all sorts of settings. **It offers** considerable energy savings.

It's designed for lighting outdoor areas **and has IP65 Protection**. It's made of high quality aluminium, which can contribute to efficiently eliminating heat that is generated.

Applications for this White 50W Slim LED Floodlight

It's mainly used on balconies, terraces and gardens, where we want to reduce energy consumption without sacrificing light quality.

Enjoy this White 50W Slim LED Floodlight at the best price at LEDKIA, our online lighting shop.

\*This product is pre-wired with a 300mm cable. approximately.





## Additional photographs