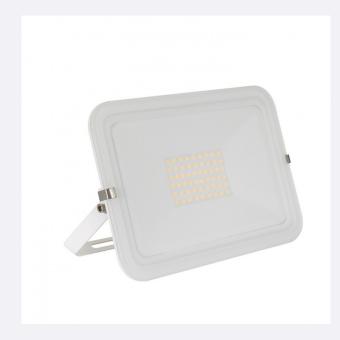

## **Description**

This White 50W Slim LED Floodlight stands out for its compact design and minimalist finish.

Characteristics of this White 50W Slim LED Floodlight

This White 50W aSlim LED Floodlight is small and has modern and functional design.

Its SMD2835 optic is very efficient. The light is distributed over a 110° angle and is perfect for lighting in all sorts of settings. **It offers** considerable energy savings.

It's designed for lighting outdoor areas **and has IP65 Protection**. It's made of high quality aluminium, which can contribute to efficiently eliminating heat that is generated.