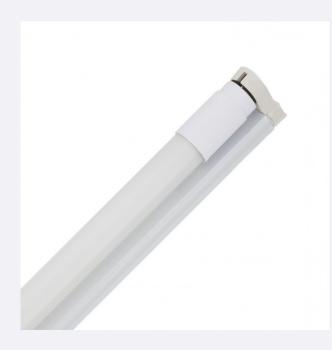

### Description

This Kit includes a lamp holder and a 120cm 18W T8 G13 Nano PC LED Tubes 130lm/W. To feed the tube, we'll have to keep in mind the icon that the tube has at one end. This will tell us at which end we'll have to feed the tube. We'll need to place the end of the tube with the icon into the lamp holder, which has the red and brown cables. Next, we'll feed the lamp holder using the red and brown cables (consult diagram).

\*The size of the lamp holder is 1200x33x14 mm. \*The size of the tube is Ø28x1200 mm.

\*Led Starter not included.

\*T8 LED Tube Installation Guide

Ref: 5801