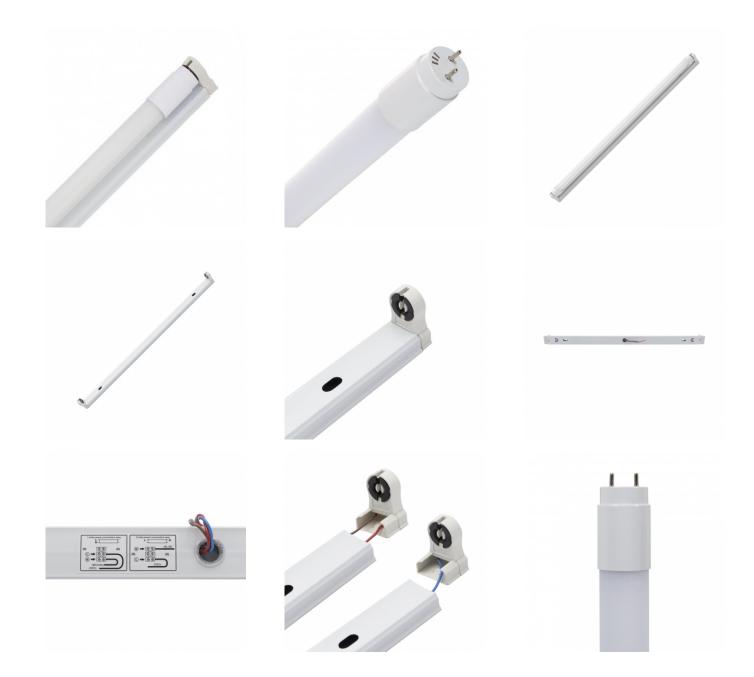

### Description

This Kit includes a lamp holder and a 120cm 18W T8 G13 Nano PC LED Tubes 130lm/W. To feed the tube, we'll have to keep in mind the icon that the tube has at one end. This will tell us at which end we'll have to feed the tube. We'll need to place the end of the tube with the icon into the lamp holder, which has the red and brown cables. Next, we'll feed the lamp holder using the red and brown cables (consult diagram).

\*The size of the lamp holder is 1200x33x14 mm. \*The size of the tube is Ø28x1200 mm.

\*Led Starter not included.

\*T8 LED Tube Installation Guide

Ref: 5801

# Additional photographs