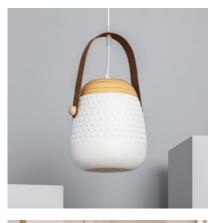

### Description

Saquet Pendant Lamp combines a unique and elegant design with top quality finishes. This type of designer lamp allows to add a colourful touch that will give personality to any space, turning it into something truly unique.

#### **Characteristics of the Saquet Pendant Lamp**

The Saquet Pendant Lamp brings a unique style to any space. The light emitted by this lamp **depends on the E27 LED bulb used**. This way you can choose a Warm, Daylight or Neutral light depending on the atmosphere you want to create. Another interesting option is to choose an RGB or CCT bulb that will add versatility when it comes to lighting your space, whether at home or in your business. **It is widely used in environments such as dining rooms, bedrooms, kitchens, offices, living rooms, restaurants, cafes, etc.** 

Saquet Pendant Lamp Ref: 64436