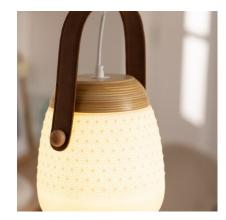

### Description

Saquet Pendant Lamp combines a unique and elegant design with top quality finishes. This type of designer lamp allows to add a colourful touch that will give personality to any space, turning it into something truly unique.

#### **Characteristics of the Saquet Pendant Lamp**

The Saquet Pendant Lamp brings a unique style to any space. The light emitted by this lamp **depends on the E27 LED bulb used**. This way you can choose a Warm, Daylight or Neutral light depending on the atmosphere you want to create. Another interesting option is to choose an RGB or CCT bulb that will add versatility when it comes to lighting your space, whether at home or in your business. **It is widely used in environments such as dining rooms, bedrooms, kitchens, offices, living rooms, restaurants, cafes, etc.** 