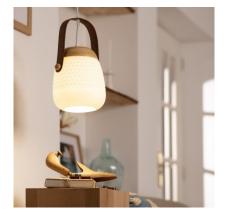

## Ambience

### Description

Saquet Pendant Lamp combines a unique and elegant design with top quality finishes. This type of designer lamp allows to add a colourful touch that will give personality to any space, turning it into something truly unique.

#### **Characteristics of the Saquet Pendant Lamp**

The Saquet Pendant Lamp brings a unique style to any space. The light emitted by this lamp **depends on the E27 LED bulb used**. This way you can choose a Warm, Daylight or Neutral light depending on the atmosphere you want to create. Another interesting option is to choose an RGB or CCT bulb that will add versatility when it comes to lighting your space, whether at home or in your business. **It is widely used in environments such as dining rooms, bedrooms, kitchens, offices, living rooms, restaurants, cafes, etc.** 