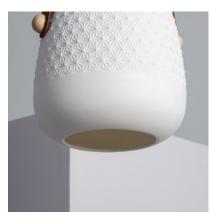

yle to any space. The light emitted by this lamp **depends on the E27 LED bulb used**. This way you can choose a Warm, Daylight or Neutral light depending on the atmosphere you want to create. Another interesting option is to choose an RGB or CCT bulb that will add versatility when it comes to lighting your space, whether at home or in your business. **It is widely used in environments such as dining rooms, bedrooms, kitchens, offices, living rooms, restaurants, cafes, etc.** 

Discover all the decorative options offered by our range of LED Pendant Lamps available at Ledkia, our online LED shop.

\* Length suspension cable is adjustable.

Requires 1 x E27 bulb NOT INCLUDED with the product, you can find it here



Saquet Pendant Lamp Ref: 64436



# Additional photographs