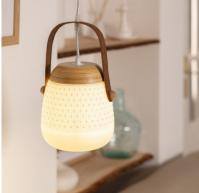

gs a unique style to any space. The light emitted by this lamp **depends on the E27 LED bulb used**. This way you can choose a Warm, Daylight or Neutral light depending on the atmosphere you want to create. Another interesting option is to choose an RGB or CCT bulb that will add versatility when it comes to lighting your space, whether at home or in your business. **It is widely used in environments such as dining rooms, bedrooms, kitchens, offices, living rooms, restaurants, cafes, etc.** 

Discover all the decorative options offered by our range of LED Pendant Lamps available at Ledkia, our online LED shop.

\* Length suspension cable is adjustable.

Requires 1 x E27 bulb NOT INCLUDED with the product, you can find it here



Saquet Pendant Lamp Ref: 64436



# Additional photographs