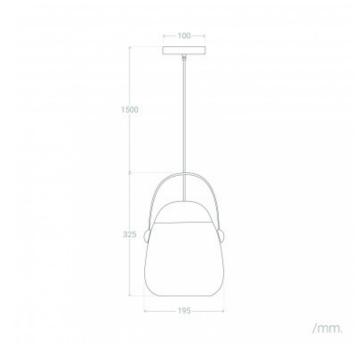

## Measures

## **Technical Details**

| Tension 22       |            |                             |                               |
|------------------|------------|-----------------------------|-------------------------------|
|                  | 20-240V AC | Cable Length                | 1500 mm                       |
| Frequency 50     | 60-60 Hz   | Working temperature         | 0°C - 0°C                     |
| Casquillo E2     | 27         | Room Temperature Work       | 0°C - 0°C                     |
| Light points 1   | -          | Does not include            | Bulbs                         |
| Use In           | ndoor      | Style                       | Mediterranean                 |
| IP Protection IF | P20        | Space                       | Kitchen, Bedroom, Living room |
| Material Ce      | Ceramics   | Collection                  | Saquet                        |
| Installation Pe  | Pendant    | Colour                      | White                         |
| High 32          | 25 mm      | Revisión Control de Calidad | No                            |