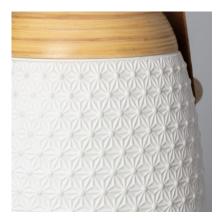

a unique style to any space. The light emitted by this lamp **depends on the E27 LED bulb used**. This way you can choose a Warm, Daylight or Neutral light depending on the atmosphere you want to create. Another interesting option is to choose an RGB or CCT bulb that will add versatility when it comes to lighting your space, whether at home or in your business. **It is widely used in environments such as dining rooms, bedrooms, kitchens, offices, living rooms, restaurants, cafes, etc.** 

Discover all the decorative options offered by our range of LED Pendant Lamps available at Ledkia, our online LED shop.

\* Length suspension cable is adjustable.

Requires 1 x E27 bulb NOT INCLUDED with the product, you can find it here



Saquet Pendant Lamp Ref: 64436



# Additional photographs