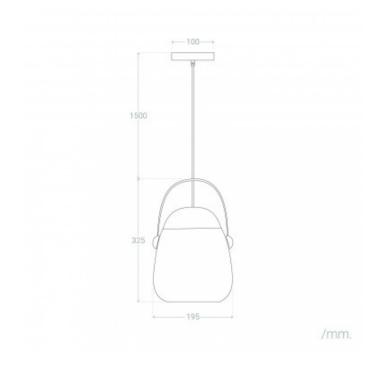

## Measures

## **Technical Details**

| Tension 22       |            |                             |                               |
|------------------|------------|-----------------------------|-------------------------------|
|                  | 20-240V AC | Cable Length                | 1500 mm                       |
| Frequency 50     | 60-60 Hz   | Working temperature         | 0°C - 0°C                     |
| Casquillo E2     | 27         | Room Temperature Work       | 0°C - 0°C                     |
| Light points 1   | -          | Does not include            | Bulbs                         |
| Use In           | ndoor      | Style                       | Mediterranean                 |
| IP Protection IF | P20        | Space                       | Kitchen, Bedroom, Living room |
| Material Ce      | Ceramics   | Collection                  | Saquet                        |
| Installation Pe  | Pendant    | Colour                      | White                         |
| High 32          | 25 mm      | Revisión Control de Calidad | No                            |