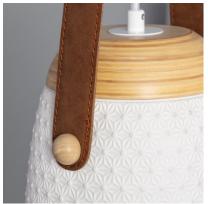

## Ambience

### Description

Saquet Pendant Lamp combines a unique and elegant design with top quality finishes. This type of designer lamp allows to add a colourful touch that will give personality to any space, turning it into something truly unique.

#### **Characteristics of the Saquet Pendant Lamp**

The Saquet Pendant Lamp brings a unique style to any space. The light emitted by this lamp **depends on the E27 LED bulb used**. This way you can choose a Warm, Daylight or Neutral light depending on the atmosphere you want to create. Another interesting option is to choose an RGB or CCT bulb that will add versatility when it comes to lighting your space, whether at home or in your business. **It is widely used in environments such as dining rooms, bedrooms, kitchens, offices, living rooms, restaurants, cafes, etc.** 