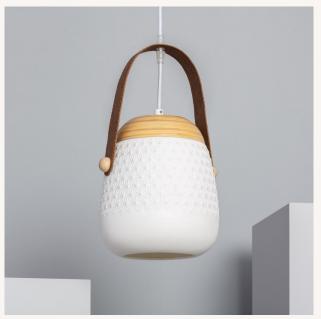

## Ambience

### Description

Saquet Pendant Lamp combines a unique and elegant design with top quality finishes. This type of designer lamp allows to add a colourful touch that will give personality to any space, turning it into something truly unique.

#### **Characteristics of the Saquet Pendant Lamp**

The Saquet Pendant Lamp brings a unique style to any space. The light emitted by this lamp **depends on the E27 LED bulb used**. This way you can choose a Warm, Daylight or Neutral light depending on the atmosphere you want to create. Another interesting option is to choose an RGB or CCT bulb that will add versatility when it comes to lighting your space, whether at home or in your business. **It is widely used in environments such as dining rooms, bedrooms, kitchens, offices, living rooms, restaurants, cafes, etc.** 