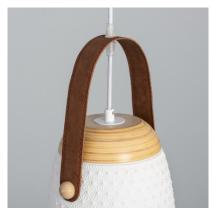

## Measures

## **Technical Details**

| Tension 22       |            |                             |                               |
|------------------|------------|-----------------------------|-------------------------------|
|                  | 20-240V AC | Cable Length                | 1500 mm                       |
| Frequency 50     | 60-60 Hz   | Working temperature         | 0°C - 0°C                     |
| Casquillo E2     | 27         | Room Temperature Work       | 0°C - 0°C                     |
| Light points 1   | -          | Does not include            | Bulbs                         |
| Use In           | ndoor      | Style                       | Mediterranean                 |
| IP Protection IF | P20        | Space                       | Kitchen, Bedroom, Living room |
| Material Ce      | Ceramics   | Collection                  | Saquet                        |
| Installation Pe  | Pendant    | Colour                      | White                         |
| High 32          | 25 mm      | Revisión Control de Calidad | No                            |