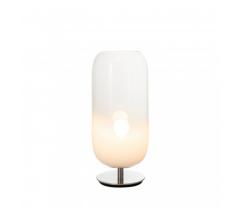

#### **Description**

The ARTEMIDE Gople Mini Table Lamp combines a unique and elegant design with top quality finishes. This type of design lamps allow us to give that elegant touch that will bring personality to any space making it unique.

Characteristics of the ARTEMIDE Gople Mini Table Lamp

The ARTEMIDE Gople Mini Table Lamp features an exquisite design, which enhances every area of the room with attractive accent lighting.

The glass shade of the Gople Mini was handmade using ancient Venetian techniques. By blowing the glass, it gradually turns into crystal glass, making each luminaire unique. The coloured surface finish is created by an innovative metal vacuum separation process. The shade colour provides a unique lighting experience.