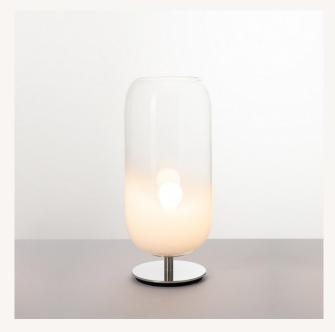

#### **Description**

The ARTEMIDE Gople Mini Table Lamp combines a unique and elegant design with top quality finishes. This type of design lamps allow us to give that elegant touch that will bring personality to any space making it unique.

Characteristics of the ARTEMIDE Gople Mini Table Lamp

The ARTEMIDE Gople Mini Table Lamp features an exquisite design, which enhances every area of the room with attractive accent lighting.

The glass shade of the Gople Mini was handmade using ancient Venetian techniques. By blowing the glass, it gradually turns into crystal glass, making each luminaire unique. The coloured surface finish is created by an innovative metal vacuum separation process. The shade colour provides a unique lighting experience.