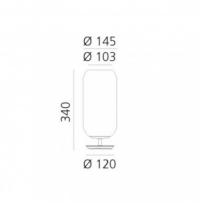

| Size:            | 340x145x145 mm  |
|------------------|-----------------|
| Doesn't include: | Bulbs           |
| Warranty:        | 5 Years         |
| Certifications:  | CE & RoHS, UKCA |
| Brand:           | ARTEMIDE        |