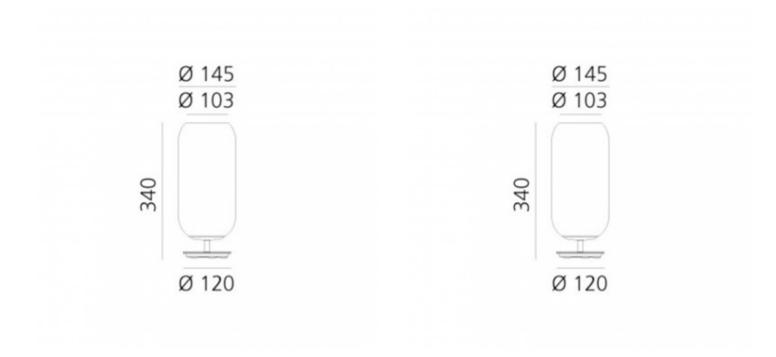

| Size:            | 340x145x145 mm  |
|------------------|-----------------|
| Doesn't include: | Bulbs           |
| Warranty:        | 5 Years         |
| Certifications:  | CE & RoHS, UKCA |
| Brand:           | ARTEMIDE        |