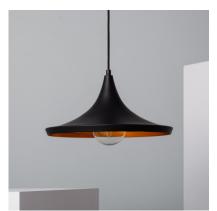

#### **Description**

This Presley Pendant Light has a design that reminds us of a kasa, a traditional Japanese hat.

If we're looking for a lighting element that stands out, this is without a doubt a very interesting option as, with its peculiar design, it's impossible that this Presley Pendant Light go unnoticed, independently of the area in which it's installed. **It's made of high quality aluminium and has two finishes: black and gold**.

This Presley Pendant Light is used in all sorts of design spaces where we need lighting that can provide personality and distinction. In function with the LED bulb we use, we'll have either functional or environmental lighting. This allows us to adapt the luminaire to any environment.