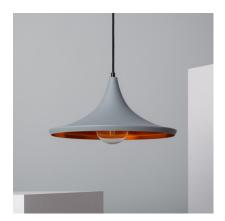

#### **Description**

This Presley Pendant Light has a design that reminds us of a kasa, a traditional Japanese hat.

If we're looking for a lighting element that stands out, this is without a doubt a very interesting option as, with its peculiar design, it's impossible that this Presley Pendant Light go unnoticed, independently of the area in which it's installed. **It's made of high quality aluminium and has two finishes: black and gold**.

This Presley Pendant Light is used in all sorts of design spaces where we need lighting that can provide personality and distinction. In function with the LED bulb we use, we'll have either functional or environmental lighting. This allows us to adapt the luminaire to any environment.

Enjoy the most exclusive vintage design lighting at an incredible price with this series of pendant lights that are available at LEDKIA, our online lighting shop.