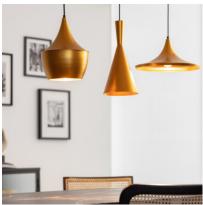

#### **Description**

This Presley Pendant Light has a design that reminds us of a kasa, a traditional Japanese hat.

If we're looking for a lighting element that stands out, this is without a doubt a very interesting option as, with its peculiar design, it's impossible that this Presley Pendant Light go unnoticed, independently of the area in which it's installed. **It's made of high quality aluminium and has two finishes: black and gold**.

This Presley Pendant Light is used in all sorts of design spaces where we need lighting that can provide personality and distinction. In function with the LED bulb we use, we'll have either functional or environmental lighting. This allows us to adapt the luminaire to any environment.

Enjoy the most exclusive vintage design lighting at an incredible price with this series of pendant lights that are available at LEDKIA, our online lighting shop.