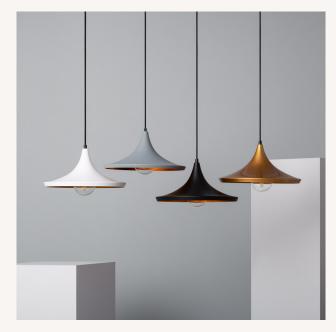

## Models

| Colour | Ref:       |
|--------|------------|
| Black  | 1462-2522  |
| Gold   | 1462-2792  |
| White  | 1462-10641 |
| Grey   | 1462-10642 |

#### **Description**

This Presley Pendant Light has a design that reminds us of a kasa, a traditional Japanese hat.

If we're looking for a lighting element that stands out, this is without a doubt a very interesting option as, with its peculiar design, it's impossible that this Presley Pendant Light go unnoticed, independently of the area in which it's installed. **It's made of high quality aluminium and has two finishes: black and gold**.