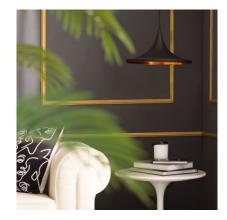

#### **Description**

This Presley Pendant Light has a design that reminds us of a kasa, a traditional Japanese hat.

If we're looking for a lighting element that stands out, this is without a doubt a very interesting option as, with its peculiar design, it's impossible that this Presley Pendant Light go unnoticed, independently of the area in which it's installed. **It's made of high quality aluminium and has two finishes: black and gold**.

This Presley Pendant Light is used in all sorts of design spaces where we need lighting that can provide personality and distinction. In function with the LED bulb we use, we'll have either functional or environmental lighting. This allows us to adapt the luminaire to any environment.

Enjoy the most exclusive vintage design lighting at an incredible price with this series of pendant lights that are available at LEDKIA, our online lighting shop.