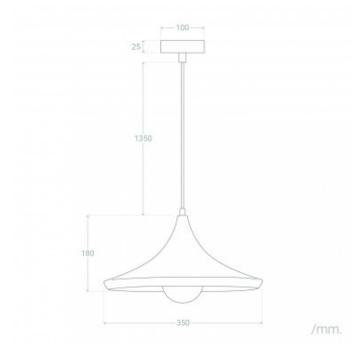

| High                  | 1555 mm                               |
|-----------------------|---------------------------------------|
| Diameter              | 350 mm                                |
| Working temperature   | 0°C - 0°C                             |
| Room Temperature Work | 0°C - 0°C                             |
| Style                 | Industrial                            |
| Space                 | Kitchen, Office, Bedroom, Living room |
| Diámetro del Florón   | 100 mm                                |
| Alto del Florón       | 25 mm                                 |
| Colour                | White, Gold, Black, Grey              |
|                       |                                       |

#### Measures

Ledkia.

#### \*Height-adjustable cable

\*This lamp can take bulbs with a maximum diameter of 250mm.

Requires an E27 Bulb that IS NOT INCLUDED, but can be found here.