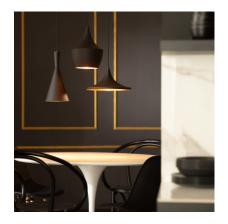

#### **Description**

This Presley Pendant Light has a design that reminds us of a kasa, a traditional Japanese hat.

If we're looking for a lighting element that stands out, this is without a doubt a very interesting option as, with its peculiar design, it's impossible that this Presley Pendant Light go unnoticed, independently of the area in which it's installed. **It's made of high quality aluminium and has two finishes: black and gold**.

This Presley Pendant Light is used in all sorts of design spaces where we need lighting that can provide personality and distinction. In function with the LED bulb we use, we'll have either functional or environmental lighting. This allows us to adapt the luminaire to any environment.

Enjoy the most exclusive vintage design lighting at an incredible price with this series of pendant lights that are available at LEDKIA, our online lighting shop.