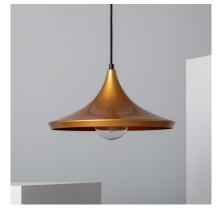

#### **Description**

This Presley Pendant Light has a design that reminds us of a kasa, a traditional Japanese hat.

If we're looking for a lighting element that stands out, this is without a doubt a very interesting option as, with its peculiar design, it's impossible that this Presley Pendant Light go unnoticed, independently of the area in which it's installed. **It's made of high quality aluminium and has two finishes: black and gold**.

This Presley Pendant Light is used in all sorts of design spaces where we need lighting that can provide personality and distinction. In function with the LED bulb we use, we'll have either functional or environmental lighting. This allows us to adapt the luminaire to any environment.