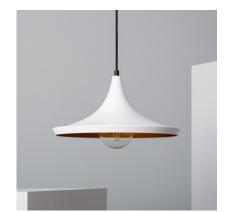

### **Ambience**

#### **Description**

This Presley Pendant Light has a design that reminds us of a kasa, a traditional Japanese hat.

If we're looking for a lighting element that stands out, this is without a doubt a very interesting option as, with its peculiar design, it's impossible that this Presley Pendant Light go unnoticed, independently of the area in which it's installed. **It's made of high quality aluminium and has two finishes: black and gold**.