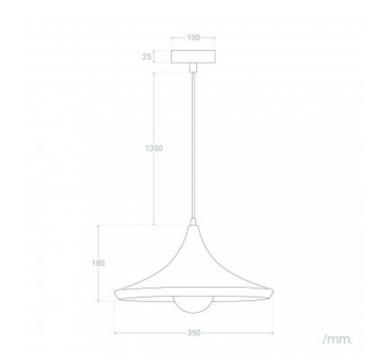

| High                  | 1555 mm                               |
|-----------------------|---------------------------------------|
| Diameter              | 350 mm                                |
| Working temperature   | 0°C - 0°C                             |
| Room Temperature Work | 0°C - 0°C                             |
| Style                 | Industrial                            |
| Space                 | Kitchen, Office, Bedroom, Living room |
| Diámetro del Florón   | 100 mm                                |
| Alto del Florón       | 25 mm                                 |
| Colour                | White, Gold, Black, Grey              |
|                       |                                       |

#### Measures

Ledkia.

#### \*Height-adjustable cable

\*This lamp can take bulbs with a maximum diameter of 250mm.

Requires an E27 Bulb that IS NOT INCLUDED, but can be found here.