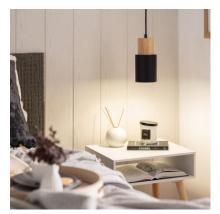

### **Description**

The Kidonge Aluminium & Wood Pendant Lamp is a perfect element to give a touch of colour to any space. It is made of aluminium and wood and has a simple design to achieve a modern and casual decoration to our taste.

#### **Characteristics of the Kidonge Aluminium & Wood Pendant Lamp**

The brightness of the lamp depends on the bulb we put in it. This opens up a wide variety of possibilities as, for example, we can use filament lamps, giving it a more retro look, or use a more modern-looking bulb. The important thing is to choose the bulb that illuminates the space adequately, taking into account the lighting needs of the space.

# Additional photographs

o Ledkía.