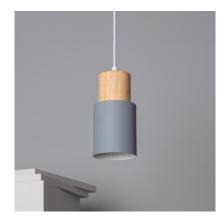

## Models

| Colour | Ref:         |
|--------|--------------|
| White  | 76628-154805 |
| Black  | 76628-154810 |
| Brown  | 76628-154813 |
| Grey   | 76628-154815 |

| Wide                  | 100 mm                                 |
|-----------------------|----------------------------------------|
| Lenght                | 100 mm                                 |
| Diameter              | 100 mm                                 |
| Cable Length          | 950 mm                                 |
| Working temperature   | 0°C - 0°C                              |
| Room Temperature Work | 0°C - 0°C                              |
| Does not include      | Bulbs                                  |
| Collection            | Kidonge                                |
| Diámetro del Florón   | 100 mm                                 |
| Style                 | Nordic                                 |
| Space                 | Children / Youth, Bedroom, Living room |
| Colour                | Brown, Black, White, Grey              |
|                       |                                        |

### **Description**

The Kidonge Aluminium & Wood Pendant Lamp is a perfect element to give a touch of colour to any space. It is made of aluminium and wood and has a simple design to achieve a modern and casual decoration to our taste.