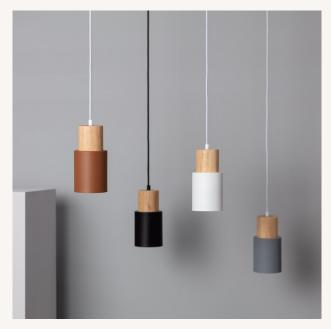

### **Description**

The Kidonge Aluminium & Wood Pendant Lamp is a perfect element to give a touch of colour to any space. It is made of aluminium and wood and has a simple design to achieve a modern and casual decoration to our taste.

#### **Characteristics of the Kidonge Aluminium & Wood Pendant Lamp**

The brightness of the lamp depends on the bulb we put in it. This opens up a wide variety of possibilities as, for example, we can use filament lamps, giving it a more retro look, or use a more modern-looking bulb. The important thing is to choose the bulb that illuminates the space adequately, taking into account the lighting needs of the space.

## Models

| Colour | Ref:         |
|--------|--------------|
| White  | 76628-154805 |
| Black  | 76628-154810 |
| Brown  | 76628-154813 |
| Grey   | 76628-154815 |