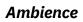

t                | 100 mm                                 |
| Diameter              | 100 mm                                 |
| Cable Length          | 950 mm                                 |
| Working temperature   | 0°C - 0°C                              |
| Room Temperature Work | 0°C - 0°C                              |
| Does not include      | Bulbs                                  |
| Collection            | Kidonge                                |
| Diámetro del Florón   | 100 mm                                 |
| Style                 | Nordic                                 |
| Space                 | Children / Youth, Bedroom, Living room |
| Colour                | Brown, Black, White, Grey              |
|                       |                                        |





o Ledkía.







### **Description**

The Kidonge Aluminium & Wood Pendant Lamp is a perfect element to give a touch of colour to any space. It is made of aluminium and wood and has a simple design to achieve a modern and casual decoration to our taste.

#### **Characteristics of the Kidonge Aluminium & Wood Pendant Lamp**

The brightness of the lamp depends on the bulb we put in it. This opens up a wide variety of possibilities as, for example, we can use filament lamps, giving it a more retro look, or use a more modern-looking bulb. The important thing is to choose the bulb that illuminates the space adequately, taking into account the lighting needs of the space.

\* Requires E27 bulbs with a maximum diameter of Ø100 mm.

Requires 1 E27 bulb NOT INCLUDED with the product.



# Additio