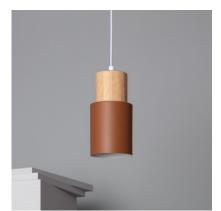

## Models

| Colour | Ref:         |
|--------|--------------|
| White  | 76628-154805 |
| Black  | 76628-154810 |
| Brown  | 76628-154813 |
| Grey   | 76628-154815 |

| Wide                  | 100 mm                                 |
|-----------------------|----------------------------------------|
| Lenght                | 100 mm                                 |
| Diameter              | 100 mm                                 |
| Cable Length          | 950 mm                                 |
| Working temperature   | 0°C - 0°C                              |
| Room Temperature Work | 0°C - 0°C                              |
| Does not include      | Bulbs                                  |
| Collection            | Kidonge                                |
| Diámetro del Florón   | 100 mm                                 |
| Style                 | Nordic                                 |
| Space                 | Children / Youth, Bedroom, Living room |
| Colour                | Brown, Black, White, Grey              |
|                       |                                        |

### **Description**

The Kidonge Aluminium & Wood Pendant Lamp is a perfect element to give a touch of colour to any space. It is made of aluminium and wood and has a simple design to achieve a modern and casual decoration to our taste.