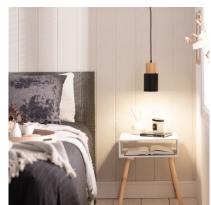

### **Description**

The Kidonge Aluminium & Wood Pendant Lamp is a perfect element to give a touch of colour to any space. It is made of aluminium and wood and has a simple design to achieve a modern and casual decoration to our taste.

#### **Characteristics of the Kidonge Aluminium & Wood Pendant Lamp**

The brightness of the lamp depends on the bulb we put in it. This opens up a wide variety of possibilities as, for example, we can use filament lamps, giving it a more retro look, or use a more modern-looking bulb. The important thing is to choose the bulb that illuminates the space adequately, taking into account the lighting needs of the space.

# Additional photographs

o Ledkía.