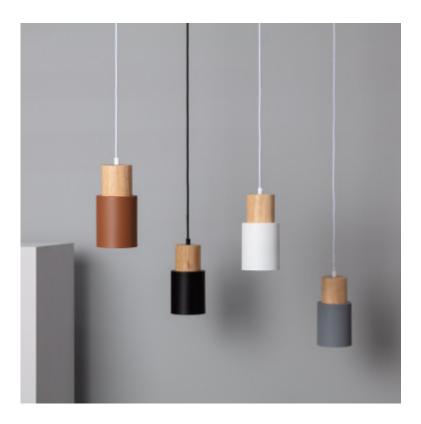

| 100 mm                                 |
| Diameter              | 100 mm                                 |
| Cable Length          | 950 mm                                 |
| Working temperature   | 0°C - 0°C                              |
| Room Temperature Work | 0°C - 0°C                              |
| Does not include      | Bulbs                                  |
| Collection            | Kidonge                                |
| Diámetro del Florón   | 100 mm                                 |
| Style                 | Nordic                                 |
| Space                 | Children / Youth, Bedroom, Living room |
| Colour                | Brown, Black, White, Grey              |
|                       |                                        |





o Ledkía.







### **Description**

The Kidonge Aluminium & Wood Pendant Lamp is a perfect element to give a touch of colour to any space. It is made of aluminium and wood and has a simple design to achieve a modern and casual decoration to our taste.

#### **Characteristics of the Kidonge Aluminium & Wood Pendant Lamp**

The brightness of the lamp depends on the bulb we put in it. This opens up a wide variety of possibilities as, for example, we can use filament lamps, giving it a more retro look, or use a more modern-looking bulb. The important thing is to choose the bulb that illuminates the space adequately, taking into account the lighting needs of the space.

\* Requires E27 bulbs with a maximum diameter of Ø100 mm.

Requires 1 E27 bulb NOT INCLUDED with the product.



# Additional photograp