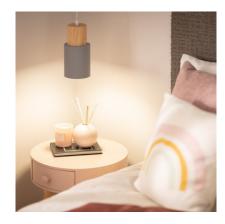

### **Description**

The Kidonge Aluminium & Wood Pendant Lamp is a perfect element to give a touch of colour to any space. It is made of aluminium and wood and has a simple design to achieve a modern and casual decoration to our taste.

#### **Characteristics of the Kidonge Aluminium & Wood Pendant Lamp**

The brightness of the lamp depends on the bulb we put in it. This opens up a wide variety of possibilities as, for example, we can use filament lamps, giving it a more retro look, or use a more modern-looking bulb. The important thing is to choose the bulb that illuminates the space adequately, taking into account the lighting needs of the space.

# Additional photographs

o Ledkía.