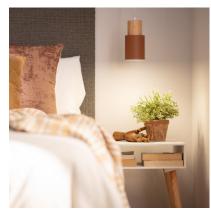

### **Description**

The Kidonge Aluminium & Wood Pendant Lamp is a perfect element to give a touch of colour to any space. It is made of aluminium and wood and has a simple design to achieve a modern and casual decoration to our taste.

#### **Characteristics of the Kidonge Aluminium & Wood Pendant Lamp**

The brightness of the lamp depends on the bulb we put in it. This opens up a wide variety of possibilities as, for example, we can use filament lamps, giving it a more retro look, or use a more modern-looking bulb. The important thing is to choose the bulb that illuminates the space adequately, taking into account the lighting needs of the space.

# Additional photographs

o Ledkía.