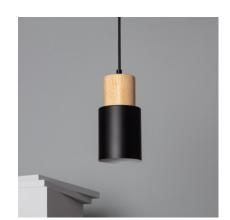

## Models

| Colour | Ref:         |
|--------|--------------|
| White  | 76628-154805 |
| Black  | 76628-154810 |
| Brown  | 76628-154813 |
| Grey   | 76628-154815 |

| Wide                  | 100 mm                                 |
|-----------------------|----------------------------------------|
| Lenght                | 100 mm                                 |
| Diameter              | 100 mm                                 |
| Cable Length          | 950 mm                                 |
| Working temperature   | 0°C - 0°C                              |
| Room Temperature Work | 0°C - 0°C                              |
| Does not include      | Bulbs                                  |
| Collection            | Kidonge                                |
| Diámetro del Florón   | 100 mm                                 |
| Style                 | Nordic                                 |
| Space                 | Children / Youth, Bedroom, Living room |
| Colour                | Brown, Black, White, Grey              |
|                       |                                        |

### **Description**

The Kidonge Aluminium & Wood Pendant Lamp is a perfect element to give a touch of colour to any space. It is made of aluminium and wood and has a simple design to achieve a modern and casual decoration to our taste.