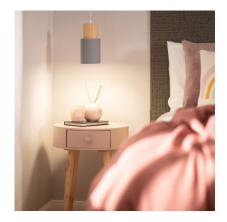

### **Description**

The Kidonge Aluminium & Wood Pendant Lamp is a perfect element to give a touch of colour to any space. It is made of aluminium and wood and has a simple design to achieve a modern and casual decoration to our taste.

#### **Characteristics of the Kidonge Aluminium & Wood Pendant Lamp**

The brightness of the lamp depends on the bulb we put in it. This opens up a wide variety of possibilities as, for example, we can use filament lamps, giving it a more retro look, or use a more modern-looking bulb. The important thing is to choose the bulb that illuminates the space adequately, taking into account the lighting needs of the space.

# Additional photographs

o Ledkía.