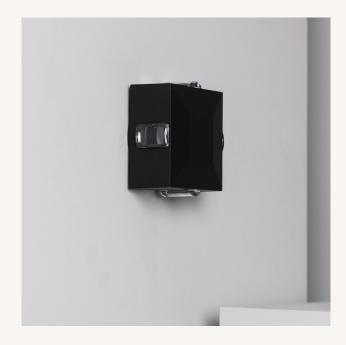

## Ambience Measures

Ref: 1733

## Description

The 4W Agora Surface LED Wall Lamp is an ideal option for creating environments with unique lighting.

Featuring 4x high quality Bridgelux LEDs that provide a total brightness of 224 lumens. Thanks to a high colour rendering index (80), this LED lighting element doesn't distort colours. It works at 220-240V AC and is very easy to install.

It's made using long-lasting elements like aluminium, which eases heat dissipation. Its IP54 protection rating allows us to use it in areas with higher levels of humidity, or where it may get splashed with water.