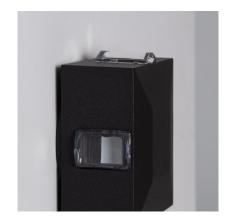

## **Technical Details**

| Power:                                     | 4 W         |
|--------------------------------------------|-------------|
| Voltage:                                   | 220-240V AC |
| Frequency:                                 | 50-60 Hz    |
| Protection Class:                          | I           |
| Points of Light:                           | 1           |
| Light Source:                              | BRIDGELUX   |
| Number of LEDs:                            | 4           |
| CRI:                                       | 80          |
| Lumens:                                    | 225 lm      |
| Energy Efficiency 2021 (UE-<br>1369/2017): | A           |
| Energy Efficiency 2023 (UE-2019/2015):     | F           |
| Beam Angle:                                | 15°         |
| Lens Type:                                 | Transparent |

| Use:            | Outdoor         |
|-----------------|-----------------|
| IP Protection:  | IP54            |
| Flicker Free:   | YES             |
| Material:       | Aluminium       |
| Colour Code:    | RAL 9005        |
| Installation:   | Surface         |
| Size:           | 124x124x63 mm   |
| Height:         | 124 mm          |
| Width:          | 124 mm          |
| Length:         | 63 mm           |
| Life Span:      | 40,000 Hours    |
| Warranty:       | 3 Years         |
| Certifications: | CE & RoHS, UKCA |
|                 |                 |