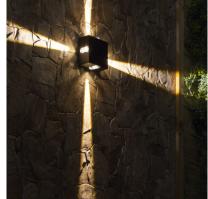

| Life Span:      | 40,000 Hours    |
| Warranty:       | 3 Years         |
| Certifications: | CE & RoHS, UKCA |
|                 |                 |



Ref: 1733



## Ambience Measures



Ref: 1733





## Description

The 4W Agora Surface LED Wall Lamp is an ideal option for creating environments with unique lighting.

Featuring 4x high quality Bridgelux LEDs that provide a total brightness of 224 lumens. Thanks to a high colour rendering index (80), this LED lighting element doesn't distort colours. It works at 220-240V AC and is very easy to install.

It's made using long-lasting elements like aluminium, which eases heat dissipation. Its IP54 protection rating allows us to use it in areas with higher levels of humidity, or where it may get splashed with water.







o Ledkía.