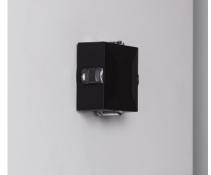

## Description

The 4W Agora Surface LED Wall Lamp is an ideal option for creating environments with unique lighting.

Featuring 4x high quality Bridgelux LEDs that provide a total brightness of 224 lumens. Thanks to a high colour rendering index (80), this LED lighting element doesn't distort colours. It works at 220-240V AC and is very easy to install.

It's made using long-lasting elements like aluminium, which eases heat dissipation. Its IP54 protection rating allows us to use it in areas with higher levels of humidity, or where it may get splashed with water.