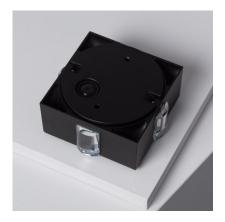

| Use:            | Outdoor         |
|-----------------|-----------------|
| IP Protection:  | IP54            |
| Flicker Free:   | YES             |
| Material:       | Aluminium       |
| Colour Code:    | RAL 9005        |
| Installation:   | Surface         |
| Size:           | 124x124x63 mm   |
| Height:         | 124 mm          |
| Width:          | 124 mm          |
| Length:         | 63 mm           |
| Life Span:      | 40,000 Hours    |
| Warranty:       | 3 Years         |
| Certifications: | CE & RoHS, UKCA |
|                 |                 |

## Description

The 4W Agora Surface LED Wall Lamp is an ideal option for creating environments with unique lighting.

Featuring 4x high quality Bridgelux LEDs that provide a total brightness of 224 lumens. Thanks to a high colour rendering index (80), this LED lighting element doesn't distort colours. It works at 220-240V AC and is very easy to install.

It's made using long-lasting elements like aluminium, which eases heat dissipation. Its IP54 protection rating allows us to use it in areas with higher levels of humidity, or where it may get splashed with water.