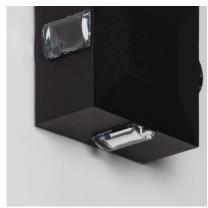

## **Technical Details**

| Power:                                     | 4 W         |
|--------------------------------------------|-------------|
| Voltage:                                   | 220-240V AC |
| Frequency:                                 | 50-60 Hz    |
| Protection Class:                          | I           |
| Points of Light:                           | 1           |
| Light Source:                              | BRIDGELUX   |
| Number of LEDs:                            | 4           |
| CRI:                                       | 80          |
| Lumens:                                    | 225 lm      |
| Energy Efficiency 2021 (UE-<br>1369/2017): | A           |
| Energy Efficiency 2023 (UE-2019/2015):     | F           |
| Beam Angle:                                | 15°         |
| Lens Type:                                 | Transparent |

| Use:            | Outdoor         |
|-----------------|-----------------|
| IP Protection:  | IP54            |
| Flicker Free:   | YES             |
| Material:       | Aluminium       |
| Colour Code:    | RAL 9005        |
| Installation:   | Surface         |
| Size:           | 124x124x63 mm   |
| Height:         | 124 mm          |
| Width:          | 124 mm          |
| Length:         | 63 mm           |
| Life Span:      | 40,000 Hours    |
| Warranty:       | 3 Years         |
| Certifications: | CE & RoHS, UKCA |
|                 |                 |