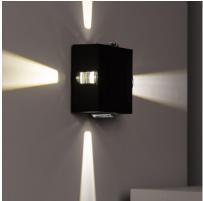

## Description

The 4W Agora Surface LED Wall Lamp is an ideal option for creating environments with unique lighting.

Featuring 4x high quality Bridgelux LEDs that provide a total brightness of 224 lumens. Thanks to a high colour rendering index (80), this LED lighting element doesn't distort colours. It works at 220-240V AC and is very easy to install.

It's made using long-lasting elements like aluminium, which eases heat dissipation. Its IP54 protection rating allows us to use it in areas with higher levels of humidity, or where it may get splashed with water.