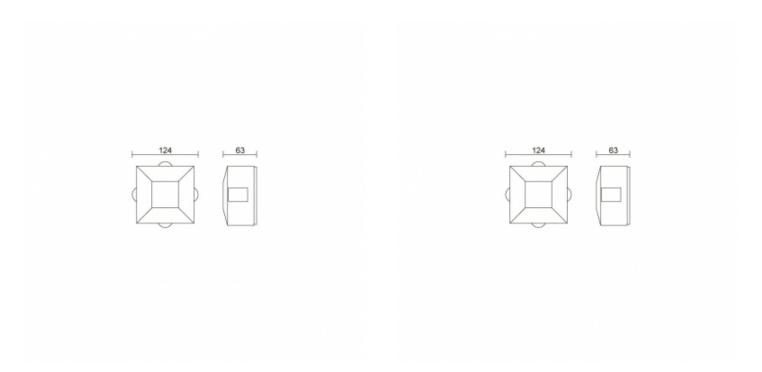

| Use:            | Outdoor         |
|-----------------|-----------------|
| IP Protection:  | IP54            |
| Flicker Free:   | YES             |
| Material:       | Aluminium       |
| Colour Code:    | RAL 9005        |
| Installation:   | Surface         |
| Size:           | 124x124x63 mm   |
| Height:         | 124 mm          |
| Width:          | 124 mm          |
| Length:         | 63 mm           |
| Life Span:      | 40,000 Hours    |
| Warranty:       | 3 Years         |
| Certifications: | CE & RoHS, UKCA |
|                 |                 |