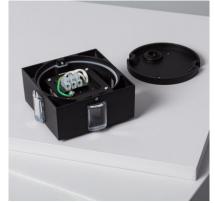

## Description

The 4W Agora Surface LED Wall Lamp is an ideal option for creating environments with unique lighting.

Featuring 4x high quality Bridgelux LEDs that provide a total brightness of 224 lumens. Thanks to a high colour rendering index (80), this LED lighting element doesn't distort colours. It works at 220-240V AC and is very easy to install.

It's made using long-lasting elements like aluminium, which eases heat dissipation. Its IP54 protection rating allows us to use it in areas with higher levels of humidity, or where it may get splashed with water.