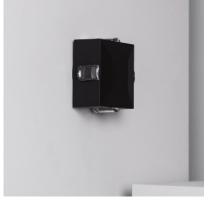

## Description

The 4W Agora Surface LED Wall Lamp is an ideal option for creating environments with unique lighting.

Featuring 4x high quality Bridgelux LEDs that provide a total brightness of 224 lumens. Thanks to a high colour rendering index (80), this LED lighting element doesn't distort colours. It works at 220-240V AC and is very easy to install.

It's made using long-lasting elements like aluminium, which eases heat dissipation. Its IP54 protection rating allows us to use it in areas with higher levels of humidity, or where it may get splashed with water.