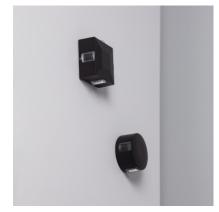

## Ambience Measures

Ref: 1733

## Description

The 4W Agora Surface LED Wall Lamp is an ideal option for creating environments with unique lighting.

Featuring 4x high quality Bridgelux LEDs that provide a total brightness of 224 lumens. Thanks to a high colour rendering index (80), this LED lighting element doesn't distort colours. It works at 220-240V AC and is very easy to install.