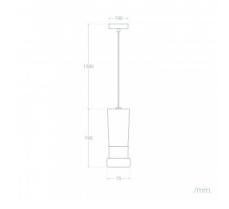

| High                  | 190 mm                                 |
|-----------------------|----------------------------------------|
| Wide                  | 75 mm                                  |
| Lenght                | 75 mm                                  |
| Cable Length          | 1.5 m                                  |
| Working temperature   | 0°C - 0°C                              |
| Room Temperature Work | 0°C - 0°C                              |
| Does not include      | Bulbs                                  |
| Space                 | Living room, Children / Youth, Bedroom |
| Style                 | Mediterranean, natural                 |
| Colour                | Natural                                |
|                       |                                        |