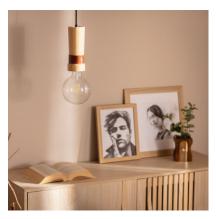

## **Ambience**

### **Description**

The Túria Pendant Lamp combines a unique and elegant design with top quality finishes. This type of designer lamp adds an elegant touch that will add personality to any space, making it truly unique.

#### **Characteristics of the Túria Pendant Lamp**

The Túria Pendant Lamp has a simple design which gives adds modern touch to your space. **The light emitted by this lamp depends on the E27 LED bulb installed.** You can choose a warm white, cool white or dalylight bulb depending on the ambient light you want to create. An interesting option is to opt for RGB or CCT bulbs that will provide even more versatility when it comes to illuminating your space, whether at home or in a commercial setting. **It is widely used in various environments such as dining rooms, bedrooms, kitchens, living rooms, restaurants, cafes, etc.** 