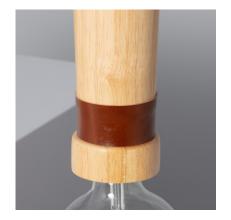

#### **Characteristics of the Túria Pendant Lamp**

The Túria Pendant Lamp has a simple design which gives adds modern touch to your space. **The light emitted by this lamp depends on the E27 LED bulb installed.** You can choose a warm white, cool white or dalylight bulb depending on the ambient light you want to create. An interesting option is to opt for RGB or CCT bulbs that will provide even more versatility when it comes to illuminating your space, whether at home or in a commercial setting. **It is widely used in various environments such as dining rooms, bedrooms, kitchens, living rooms, restaurants, cafes, etc.** 