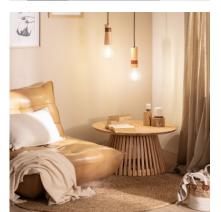

hich gives adds modern touch to your space. **The light emitted by this lamp depends on the E27 LED bulb installed.** You can choose a warm white, cool white or dalylight bulb depending on the ambient light you want to create. An interesting option is to opt for RGB or CCT bulbs that will provide even more versatility when it comes to illuminating your space, whether at home or in a commercial setting. **It is widely used in various environments such as dining rooms, bedrooms, kitchens, living rooms, restaurants, cafes, etc.** 

Discover all the decorative options offered by our range of LED Table Lamps availabe at LEDKIA, our online LED shop.

\* Suspension cable adjustable in length.

Requires 1x E27 bulb NOT INCLUDED, which can be found here.



O • Ledkia.

# Additional photographs