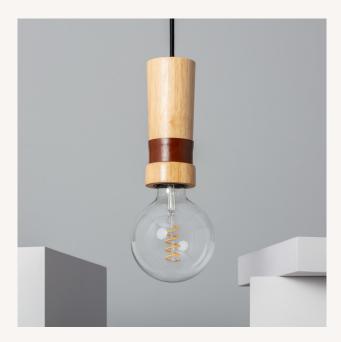

### **Description**

The Túria Pendant Lamp combines a unique and elegant design with top quality finishes. This type of designer lamp adds an elegant touch that will add personality to any space, making it truly unique.

#### **Characteristics of the Túria Pendant Lamp**

The Túria Pendant Lamp has a simple design which gives adds modern touch to your space. **The light emitted by this lamp depends on the E27 LED bulb installed.** You can choose a warm white, cool white or dalylight bulb depending on the ambient light you want to create. An interesting option is to opt for RGB or CCT bulbs that will provide even more versatility when it comes to illuminating your space, whether at home or in a commercial setting. **It is widely used in various environments such as dining rooms, bedrooms, kitchens, living rooms, restaurants, cafes, etc.** 