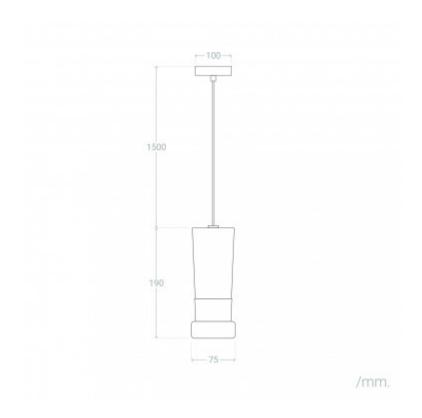

| High                  | 190 mm                                 |
|-----------------------|----------------------------------------|
| Wide                  | 75 mm                                  |
| Lenght                | 75 mm                                  |
| Cable Length          | 1.5 m                                  |
| Working temperature   | 0°C - 0°C                              |
| Room Temperature Work | 0°C - 0°C                              |
| Does not include      | Bulbs                                  |
| Space                 | Living room, Children / Youth, Bedroom |
| Style                 | Mediterranean, natural                 |
| Colour                | Natural                                |
|                       |                                        |