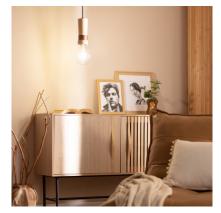

gives adds modern touch to your space. **The light emitted by this lamp depends on the E27 LED bulb installed.** You can choose a warm white, cool white or dalylight bulb depending on the ambient light you want to create. An interesting option is to opt for RGB or CCT bulbs that will provide even more versatility when it comes to illuminating your space, whether at home or in a commercial setting. **It is widely used in various environments such as dining rooms, bedrooms, kitchens, living rooms, restaurants, cafes, etc.** 

Discover all the decorative options offered by our range of LED Table Lamps availabe at LEDKIA, our online LED shop.

\* Suspension cable adjustable in length.

Requires 1x E27 bulb NOT INCLUDED, which can be found here.



O • Ledkia.

# Additional photographs