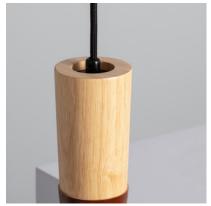

#### **Characteristics of the Túria Pendant Lamp**

The Túria Pendant Lamp has a simple design which gives adds modern touch to your space. **The light emitted by this lamp depends on the E27 LED bulb installed.** You can choose a warm white, cool white or dalylight bulb depending on the ambient light you want to create. An interesting option is to opt for RGB or CCT bulbs that will provide even more versatility when it comes to illuminating your space, whether at home or in a commercial setting. **It is widely used in various environments such as dining rooms, bedrooms, kitchens, living rooms, restaurants, cafes, etc.** 