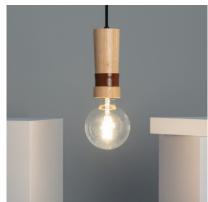

### **Description**

The Túria Pendant Lamp combines a unique and elegant design with top quality finishes. This type of designer lamp adds an elegant touch that will add personality to any space, making it truly unique.

#### **Characteristics of the Túria Pendant Lamp**

The Túria Pendant Lamp has a simple design which gives adds modern touch to your space. **The light emitted by this lamp depends on the E27 LED bulb installed.** You can choose a warm white, cool white or dalylight bulb depending on the ambient light you want to create. An interesting option is to opt for RGB or CCT bulbs that will provide even more versatility when it comes to illuminating your space, whether at home or in a commercial setting. **It is widely used in various environments such as dining rooms, bedrooms, kitchens, living rooms, restaurants, cafes, etc.** 