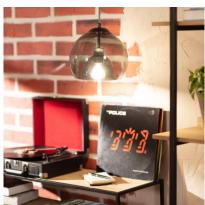

l touch that will give personality to any space, turning it into something truly unique.

#### **Characteristics of the Cow Glass Pendant Lamp**

The Vaca Pendant Lamp brings a unique style to any space. The light emitted by this lamp **depends on the E27 LED bulb used**. This way you can choose a warm, Daylight or Cool light depending on the atmosphere you want to create. Another interesting option is to choose an RGB or CCT bulb that will add versatility when it comes to lighting your space, whether at home or in your business. **It is widely used in environments such as dining rooms, bedrooms, kitchens, offices, living rooms, restaurants, cafes, etc.** 

\*Suspension Cable Length is adjustable.

Requires 1 x E27 bulb NOT INCLUDED with the product.





# Additional photographs