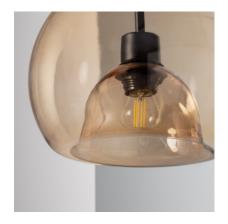

#### **Description**

**The Cow Glass Pendant Lamp** combines a unique and elegant design with top quality finishes. This type of designer lamp allows to add a colourful touch that will give personality to any space, turning it into something truly unique.

#### **Characteristics of the Cow Glass Pendant Lamp**

The Vaca Pendant Lamp brings a unique style to any space. The light emitted by this lamp **depends on the E27 LED bulb used**. This way you can choose a warm, Daylight or Cool light depending on the atmosphere you want to create. Another interesting option is to choose an RGB or CCT bulb that will add versatility when it comes to lighting your space, whether at home or in your business. **It is widely used in environments such as dining rooms, bedrooms, kitchens, offices, living rooms, restaurants, cafes, etc.** 