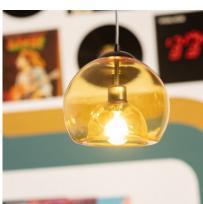

lourful touch that will give personality to any space, turning it into something truly unique.

#### **Characteristics of the Cow Glass Pendant Lamp**

The Vaca Pendant Lamp brings a unique style to any space. The light emitted by this lamp **depends on the E27 LED bulb used**. This way you can choose a warm, Daylight or Cool light depending on the atmosphere you want to create. Another interesting option is to choose an RGB or CCT bulb that will add versatility when it comes to lighting your space, whether at home or in your business. **It is widely used in environments such as dining rooms, bedrooms, kitchens, offices, living rooms, restaurants, cafes, etc.** 

\*Suspension Cable Length is adjustable.

Requires 1 x E27 bulb NOT INCLUDED with the product.





# Additional photographs