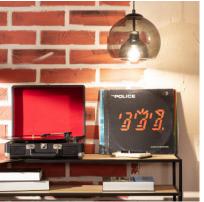

h that will give personality to any space, turning it into something truly unique.

#### **Characteristics of the Cow Glass Pendant Lamp**

The Vaca Pendant Lamp brings a unique style to any space. The light emitted by this lamp **depends on the E27 LED bulb used**. This way you can choose a warm, Daylight or Cool light depending on the atmosphere you want to create. Another interesting option is to choose an RGB or CCT bulb that will add versatility when it comes to lighting your space, whether at home or in your business. **It is widely used in environments such as dining rooms, bedrooms, kitchens, offices, living rooms, restaurants, cafes, etc.** 

\*Suspension Cable Length is adjustable.

Requires 1 x E27 bulb NOT INCLUDED with the product.





# Additional photographs