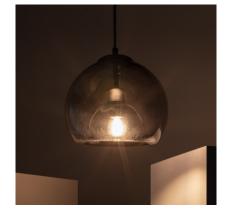

#### **Description**

**The Cow Glass Pendant Lamp** combines a unique and elegant design with top quality finishes. This type of designer lamp allows to add a colourful touch that will give personality to any space, turning it into something truly unique.

#### **Characteristics of the Cow Glass Pendant Lamp**

The Vaca Pendant Lamp brings a unique style to any space. The light emitted by this lamp **depends on the E27 LED bulb used**. This way you can choose a warm, Daylight or Cool light depending on the atmosphere you want to create. Another interesting option is to choose an RGB or CCT bulb that will add versatility when it comes to lighting your space, whether at home or in your business. **It is widely used in environments such as dining rooms, bedrooms, kitchens, offices, living rooms, restaurants, cafes, etc.** 