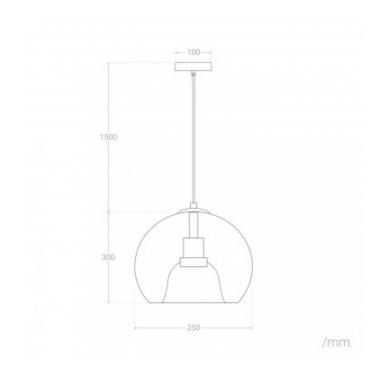

| Size:            | 1800xØ250 mm    |
|------------------|-----------------|
| Height:          | 1800 mm         |
| Diameter:        | Ø250 mm         |
| Cable Length     | 1500 mm         |
| Total Weight:    | 1.5 kg          |
| Doesn't include: | Bulbs           |
| Warranty:        | 5 Years         |
| Certifications:  | CE & RoHS, UKCA |

#### Measures

Ledkia.

\*Suspension Cable Length is adjustable.

Requires 1 x E27 bulb NOT INCLUDED with the product.