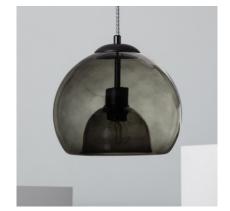

#### **Description**

**The Cow Glass Pendant Lamp** combines a unique and elegant design with top quality finishes. This type of designer lamp allows to add a colourful touch that will give personality to any space, turning it into something truly unique.

#### **Characteristics of the Cow Glass Pendant Lamp**

The Vaca Pendant Lamp brings a unique style to any space. The light emitted by this lamp **depends on the E27 LED bulb used**. This way you can choose a warm, Daylight or Cool light depending on the atmosphere you want to create. Another interesting option is to choose an RGB or CCT bulb that will add versatility when it comes to lighting your space, whether at home or in your business. **It is widely used in environments such as dining rooms, bedrooms, kitchens, offices, living rooms, restaurants, cafes, etc.** 