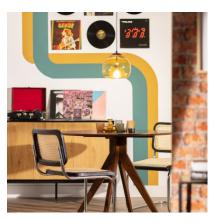

uch that will give personality to any space, turning it into something truly unique.

#### **Characteristics of the Cow Glass Pendant Lamp**

The Vaca Pendant Lamp brings a unique style to any space. The light emitted by this lamp **depends on the E27 LED bulb used**. This way you can choose a warm, Daylight or Cool light depending on the atmosphere you want to create. Another interesting option is to choose an RGB or CCT bulb that will add versatility when it comes to lighting your space, whether at home or in your business. **It is widely used in environments such as dining rooms, bedrooms, kitchens, offices, living rooms, restaurants, cafes, etc.** 

\*Suspension Cable Length is adjustable.

Requires 1 x E27 bulb NOT INCLUDED with the product.





# Additional photographs