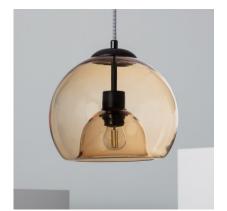

colourful touch that will give personality to any space, turning it into something truly unique.

#### **Characteristics of the Cow Glass Pendant Lamp**

The Vaca Pendant Lamp brings a unique style to any space. The light emitted by this lamp **depends on the E27 LED bulb used**. This way you can choose a warm, Daylight or Cool light depending on the atmosphere you want to create. Another interesting option is to choose an RGB or CCT bulb that will add versatility when it comes to lighting your space, whether at home or in your business. **It is widely used in environments such as dining rooms, bedrooms, kitchens, offices, living rooms, restaurants, cafes, etc.** 

\*Suspension Cable Length is adjustable.

Requires 1 x E27 bulb NOT INCLUDED with the product.





# Additional photographs