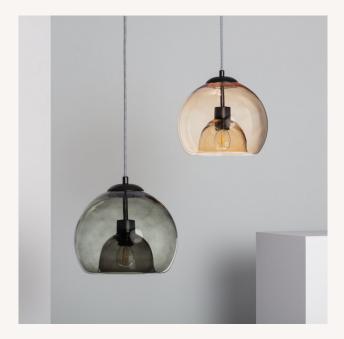

## **Ambience**

#### **Description**

**The Cow Glass Pendant Lamp** combines a unique and elegant design with top quality finishes. This type of designer lamp allows to add a colourful touch that will give personality to any space, turning it into something truly unique.

#### **Characteristics of the Cow Glass Pendant Lamp**

The Vaca Pendant Lamp brings a unique style to any space. The light emitted by this lamp **depends on the E27 LED bulb used**. This way you can choose a warm, Daylight or Cool light depending on the atmosphere you want to create. Another interesting option is to choose an RGB or CCT bulb that will add versatility when it comes to lighting your space, whether at home or in your business. **It is widely used in environments such as dining rooms, bedrooms, kitchens, offices, living rooms, restaurants, cafes, etc.** 