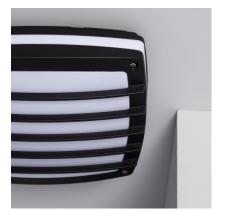

## **Description**

The Domia Square Aluminium Outdoor Surface Panel 300x300mm is, without a doubt, a highly decorative and versatile element that will adapt to any style. Its high quality finish and IP54 Protection factor makes this Surface Panel highly resistant to dust and splashes of water. This Domia Square Aluminium Exterior Surface Panel 300x300 mm can therefore be installed in a large variety of environments like balconies, canopies and outdoor covered areas.