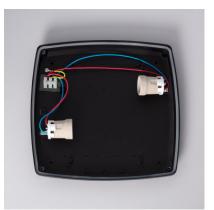

It can be fitted to any surface by using screws to attach it to the wall or the ceiling. In order to maintain an IP54 Protection, the client must make sure to install and assure that the supplied components are correctly installed.

Requires 2 E27 Bulbs that ARE NOT INCLUDED with the product.

Ref: 6179