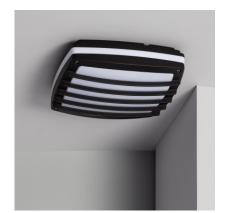

## **Description**

The Domia Square Aluminium Outdoor Surface Panel 300x300mm is, without a doubt, a highly decorative and versatile element that will adapt to any style. Its high quality finish and IP54 Protection factor makes this Surface Panel highly resistant to dust and splashes of water. This Domia Square Aluminium Exterior Surface Panel 300x300 mm can therefore be installed in a large variety of environments like balconies, canopies and outdoor covered areas.