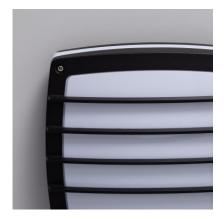

## **Description**

The Domia Square Aluminium Outdoor Surface Panel 300x300mm is, without a doubt, a highly decorative and versatile element that will adapt to any style. Its high quality finish and IP54 Protection factor makes this Surface Panel highly resistant to dust and splashes of water. This Domia Square Aluminium Exterior Surface Panel 300x300 mm can therefore be installed in a large variety of environments like balconies, canopies and outdoor covered areas.

It can be fitted to any surface by using screws to attach it to the wall or the ceiling. In order to maintain an IP54 Protection, the client must make sure to install and assure that the supplied components are correctly installed.