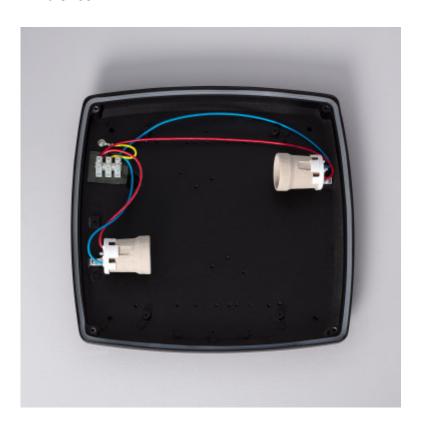

It can be fitted to any surface by using screws to attach it to the wall or the ceiling. In order to maintain an IP54 Protection, the client must make sure to install and assure that the supplied components are correctly installed.

Requires 2 E27 Bulbs that ARE NOT INCLUDED with the product.

Ref: 6179