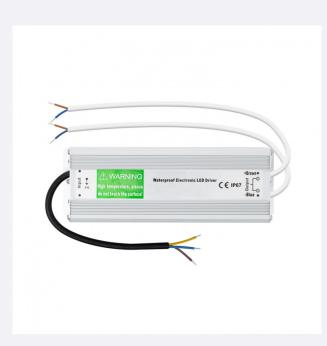

## **Technical Details**

| Power:            | 80W                |
|-------------------|--------------------|
| Frequency:        | 50-60 Hz           |
| Input:            | 90~265V AC / 1,5 A |
| Output:           | 24V DC / 3,3 A     |
| Intensity Level:  | 3,3 A              |
| Protection Class: | Ι                  |
| Use:              | Outdoor            |
| IP Protection:    | IP67               |
|                   |                    |

| Material:       | Aluminium       |
|-----------------|-----------------|
| Size:           | 178x45x70 mm    |
| Height:         | 178 mm          |
| Width:          | 45 mm           |
| Length:         | 70 mm           |
| Warranty:       | 3 Years         |
| Certifications: | CE & RoHS, UKCA |
|                 |                 |

## Description

AC to DC power supply with IP67 protection factor that provides us with an output of 24V DC at 3.3A.

\* Capable of withstanding 80W peaks. Use indicated for permanent loads of up to 65W.

Ref: 201