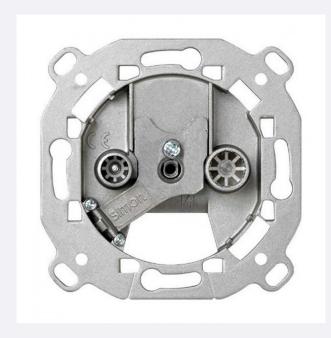

## **Description**

**Simon 82 Single TV Socket Mechanism** with two connectors and one wire. Based on IEC 9.5 mm connectors. This shot belongs to Simon 75's wide and extensive range of items fully compatible with the 27, 82 and 31 series.

Comes with screw assembly system, insert operation, 7 mm stripped cable and has 6 to 8 mm of supported cable section.

The material with which it has been manufactured is based on metal components with halogen-free thermoplastic insulation. Its manufacture in these materials makes it capable of operating at optimum performance between 5 and 40oC, being able to be functional in extreme temperatures of up to -25 and 50o C.

This signal socket complies with all safety systems in accordance with the current regulations of EN 50083-2:2013.

Compatible with 82 Series Frames.

Does not include Cover, Only Mechanism.