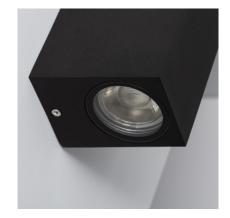

### **Description**

This Black Miseno Wall Light ILUZZIA will provide an original touch to any area in which it's installed.

It uses two GU10 LED bulbs which light in opposite directions. **In function with the LED bulbs we choose, we'll be able to choose which brightness and temperature we have**. The only limit is the maximum height of the bulb, which is 62mm.