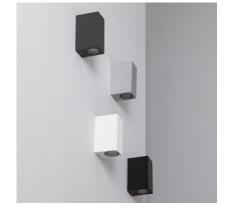

This Black Miseno Wall Light ILUZZIA will provide an original touch to any area in which it's installed.

It uses two GU10 LED bulbs which light in opposite directions. **In function with the LED bulbs we choose, we'll be able to choose which brightness and temperature we have**. The only limit is the maximum height of the bulb, which is 62mm.

This Black Miseno Wall Light ILUZZIA is resistant to both dust and water, as it has an IP54 Protection rating. Therefore, it can be used on walls, facades, hallways, entrances and any area in which we require decorative light, be it indoors or outdoors.

Decorate any area with the Black Miseno Wall Light, available at the best price and with a 5 year warranty.

This light uses 2 x GU10 Bulbs that ARE NOT INCLUDED.





# Additional photographs