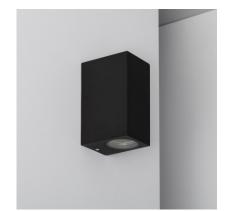

### **Description**

This Black Miseno Wall Light ILUZZIA will provide an original touch to any area in which it's installed.

It uses two GU10 LED bulbs which light in opposite directions. **In function with the LED bulbs we choose, we'll be able to choose which brightness and temperature we have**. The only limit is the maximum height of the bulb, which is 62mm.

This Black Miseno Wall Light ILUZZIA is resistant to both dust and water, as it has an IP54 Protection rating. Therefore, it can be used on walls, facades, hallways, entrances and any area in which we require decorative light, be it indoors or outdoors.