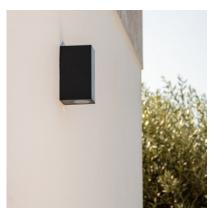

This Black Miseno Wall Light ILUZZIA is resistant to both dust and water, as it has an IP54 Protection rating. Therefore, it can be used on walls, facades, hallways, entrances and any area in which we require decorative light, be it indoors or outdoors.