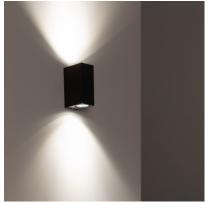

### **Description**

This Black Miseno Wall Light ILUZZIA will provide an original touch to any area in which it's installed.

It uses two GU10 LED bulbs which light in opposite directions. **In function with the LED bulbs we choose, we'll be able to choose which brightness and temperature we have**. The only limit is the maximum height of the bulb, which is 62mm.

This Black Miseno Wall Light ILUZZIA is resistant to both dust and water, as it has an IP54 Protection rating. Therefore, it can be used on walls, facades, hallways, entrances and any area in which we require decorative light, be it indoors or outdoors.