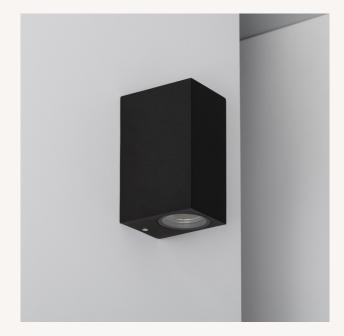

## Ambience Measures

### **Description**

This Black Miseno Wall Light ILUZZIA will provide an original touch to any area in which it's installed.

It uses two GU10 LED bulbs which light in opposite directions. **In function with the LED bulbs we choose, we'll be able to choose which brightness and temperature we have**. The only limit is the maximum height of the bulb, which is 62mm.

This Black Miseno Wall Light ILUZZIA is resistant to both dust and water, as it has an IP54 Protection rating. Therefore, it can be used on walls, facades, hallways, entrances and any area in which we require decorative light, be it indoors or outdoors.