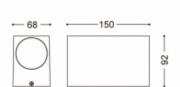

| Installation                | Surface                    |
|-----------------------------|----------------------------|
| High                        | 150 mm                     |
| Wide                        | 68 mm                      |
| Lenght                      | 92 mm                      |
| Working temperature         | 0°C - 0°C                  |
| Room Temperature Work       | 0°C - 0°C                  |
| Does not include            | Bulbs                      |
| Space                       | Yard, Terraces / Balconies |
| Style                       | Minimalist, Modern         |
| Revisión Control de Calidad | No                         |