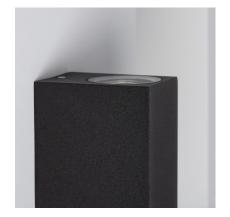

### **Description**

This Black Miseno Wall Light ILUZZIA will provide an original touch to any area in which it's installed.

It uses two GU10 LED bulbs which light in opposite directions. **In function with the LED bulbs we choose, we'll be able to choose which brightness and temperature we have**. The only limit is the maximum height of the bulb, which is 62mm.

This Black Miseno Wall Light ILUZZIA is resistant to both dust and water, as it has an IP54 Protection rating. Therefore, it can be used on walls, facades, hallways, entrances and any area in which we require decorative light, be it indoors or outdoors.