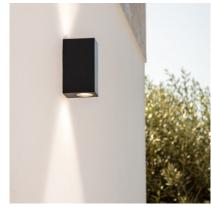

### **Description**

This Black Miseno Wall Light ILUZZIA will provide an original touch to any area in which it's installed.

It uses two GU10 LED bulbs which light in opposite directions. **In function with the LED bulbs we choose, we'll be able to choose which brightness and temperature we have**. The only limit is the maximum height of the bulb, which is 62mm.

This Black Miseno Wall Light ILUZZIA is resistant to both dust and water, as it has an IP54 Protection rating. Therefore, it can be used on walls, facades, hallways, entrances and any area in which we require decorative light, be it indoors or outdoors.