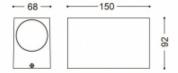

| Installation                | Surface                    |
|-----------------------------|----------------------------|
| High                        | 150 mm                     |
| Wide                        | 68 mm                      |
| Lenght                      | 92 mm                      |
| Working temperature         | 0°C - 0°C                  |
| Room Temperature Work       | 0°C - 0°C                  |
| Does not include            | Bulbs                      |
| Space                       | Yard, Terraces / Balconies |
| Style                       | Minimalist, Modern         |
| Revisión Control de Calidad | No                         |