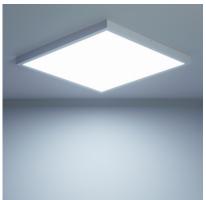

## Description

This **Square 48W LED Surface Panel 600x600 mm** is easy to install on any type of ceiling, be it plaster, concrete or any other surface. It has a 120° opening angle and provides a very evenly distributed light.

Recommended for buildings that are either under construction or have just been completed, they can replace existing light bulbs in homes, offices, waiting rooms, bars, etc.

Includes Driver.

Dimmable.

To dim this panel, purchase the corresponding dimmable driver.