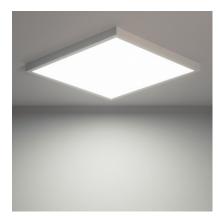

## Description

This **Square 48W LED Surface Panel 600x600 mm** is easy to install on any type of ceiling, be it plaster, concrete or any other surface. It has a 120° opening angle and provides a very evenly distributed light.