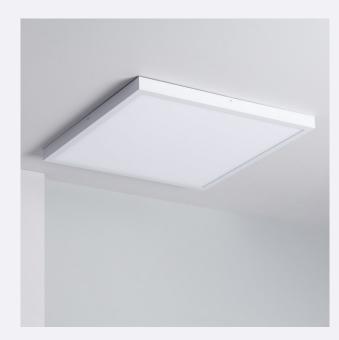

## Description

This **Square 48W LED Surface Panel 600x600 mm** is easy to install on any type of ceiling, be it plaster, concrete or any other surface. It has a 120° opening angle and provides a very evenly distributed light.

Recommended for buildings that are either under construction or have just been completed, they can replace existing light bulbs in homes, offices, waiting rooms, bars, etc.

Includes Driver.

Dimmable.

To dim this panel, purchase the corresponding dimmable driver.