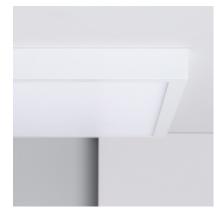

## Description

This **Square 48W LED Surface Panel 600x600 mm** is easy to install on any type of ceiling, be it plaster, concrete or any other surface. It has a 120° opening angle and provides a very evenly distributed light.

## Additional photographs