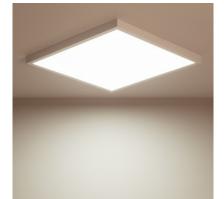

## Description

This **Square 48W LED Surface Panel 600x600 mm** is easy to install on any type of ceiling, be it plaster, concrete or any other surface. It has a 120° opening angle and provides a very evenly distributed light.