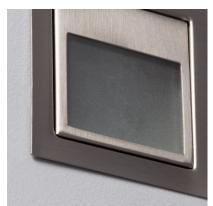

It has a power of 1.5W and a brightness of 165 lumens, which are more than enough to do the job. It has a 120° opening angle and it has a Colour Rendering Index that's 70. **This Larry LED Step Light is made of highly resistant stainless steel** and measures 80x80x43mm.

It requires an 82x82x40mm cut-out and is connected directly to the mains without needing a transformer.

Advantages of this Larry LED Step Light with a Steel Finish

The main advantage of these LED step lights are that they consume a low amount, allowing us to save up to 80% in electrical consumption. As they are also highly efficient, this makes LED lighting the best option when choosing a lighting system.