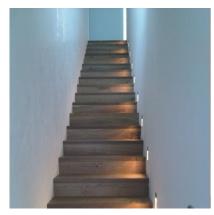

#### **Description**

This Larry LED Step Light is the perfect solution for lighting hallways and stairwells. With a modern design, it allows us to mark off any passing areas with dim but visible light.

What are you waiting for? Get the Larry LED Step Light now! An efficient, ecological and economical option for signalling off hallways and stairwells.