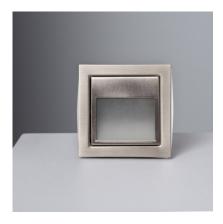

#### **Description**

This Larry LED Step Light is the perfect solution for lighting hallways and stairwells. With a modern design, it allows us to mark off any passing areas with dim but visible light.

It has a power of 1.5W and a brightness of 165 lumens, which are more than enough to do the job. It has a 120° opening angle and it has a Colour Rendering Index that's 70. **This Larry LED Step Light is made of highly resistant stainless steel** and measures 80x80x43mm.

It requires an 82x82x40mm cut-out and is connected directly to the mains without needing a transformer.

Advantages of this Larry LED Step Light with a Steel Finish

The main advantage of these LED step lights are that they consume a low amount, allowing us to save up to 80% in electrical consumption. As they are also highly efficient, this makes LED lighting the best option when choosing a lighting system.