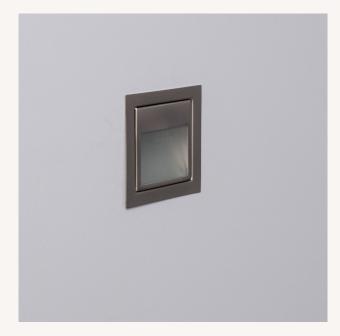

#### **Description**

This Larry LED Step Light is the perfect solution for lighting hallways and stairwells. With a modern design, it allows us to mark off any passing areas with dim but visible light.

It has a power of 1.5W and a brightness of 165 lumens, which are more than enough to do the job. It has a 120° opening angle and it has a Colour Rendering Index that's 70. **This Larry LED Step Light is made of highly resistant stainless steel** and measures 80x80x43mm.

It requires an 82x82x40mm cut-out and is connected directly to the mains without needing a transformer.

Advantages of this Larry LED Step Light with a Steel Finish

The main advantage of these LED step lights are that they consume a low amount, allowing us to save up to 80% in electrical consumption. As they are also highly efficient, this makes LED lighting the best option when choosing a lighting system.