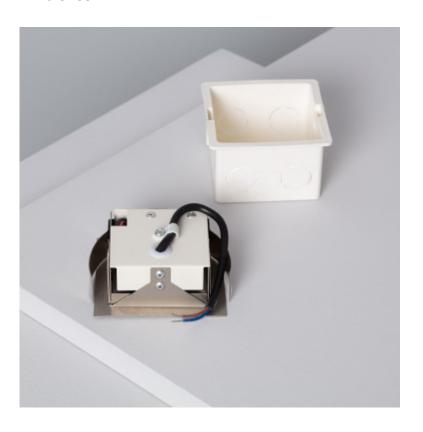

It requires an 82x82x40mm cut-out and is connected directly to the mains without needing a transformer.

Advantages of this Larry LED Step Light with a Steel Finish

The main advantage of these LED step lights are that they consume a low amount, allowing us to save up to 80% in electrical consumption. As they are also highly efficient, this makes LED lighting the best option when choosing a lighting system.