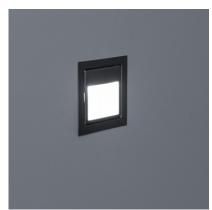

#### **Description**

This Larry LED Step Light is the perfect solution for lighting hallways and stairwells. With a modern design, it allows us to mark off any passing areas with dim but visible light.

It has a power of 1.5W and a brightness of 165 lumens, which are more than enough to do the job. It has a 120° opening angle and it has a Colour Rendering Index that's 70. **This Larry LED Step Light is made of highly resistant stainless steel** and measures 80x80x43mm.

It requires an 82x82x40mm cut-out and is connected directly to the mains without needing a transformer.

Advantages of this Larry LED Step Light with a Steel Finish

The main advantage of these LED step lights are that they consume a low amount, allowing us to save up to 80% in electrical consumption. As they are also highly efficient, this makes LED lighting the best option when choosing a lighting system.