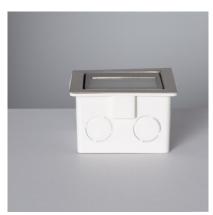

It requires an 82x82x40mm cut-out and is connected directly to the mains without needing a transformer.

Advantages of this Larry LED Step Light with a Steel Finish

The main advantage of these LED step lights are that they consume a low amount, allowing us to save up to 80% in electrical consumption. As they are also highly efficient, this makes LED lighting the best option when choosing a lighting system.