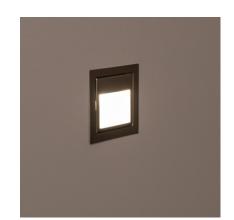

#### **Description**

This Larry LED Step Light is the perfect solution for lighting hallways and stairwells. With a modern design, it allows us to mark off any passing areas with dim but visible light.

It has a power of 1.5W and a brightness of 165 lumens, which are more than enough to do the job. It has a 120° opening angle and it has a Colour Rendering Index that's 70. **This Larry LED Step Light is made of highly resistant stainless steel** and measures 80x80x43mm.

It requires an 82x82x40mm cut-out and is connected directly to the mains without needing a transformer.

Advantages of this Larry LED Step Light with a Steel Finish

The main advantage of these LED step lights are that they consume a low amount, allowing us to save up to 80% in electrical consumption. As they are also highly efficient, this makes LED lighting the best option when choosing a lighting system.