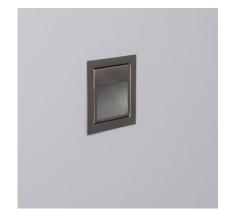

#### **Description**

This Larry LED Step Light is the perfect solution for lighting hallways and stairwells. With a modern design, it allows us to mark off any passing areas with dim but visible light.

It has a power of 1.5W and a brightness of 165 lumens, which are more than enough to do the job. It has a 120° opening angle and it has a Colour Rendering Index that's 70. **This Larry LED Step Light is made of highly resistant stainless steel** and measures 80x80x43mm.