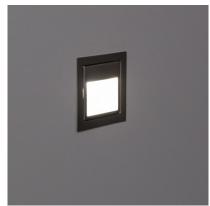

#### **Description**

This Larry LED Step Light is the perfect solution for lighting hallways and stairwells. With a modern design, it allows us to mark off any passing areas with dim but visible light.

It has a power of 1.5W and a brightness of 165 lumens, which are more than enough to do the job. It has a 120° opening angle and it has a Colour Rendering Index that's 70. **This Larry LED Step Light is made of highly resistant stainless steel** and measures 80x80x43mm.

It requires an 82x82x40mm cut-out and is connected directly to the mains without needing a transformer.

Advantages of this Larry LED Step Light with a Steel Finish

The main advantage of these LED step lights are that they consume a low amount, allowing us to save up to 80% in electrical consumption. As they are also highly efficient, this makes LED lighting the best option when choosing a lighting system.