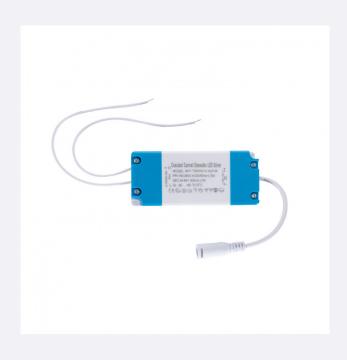

## Description

This Universal driver is specially designed for LED panels and recessed or surface mounted LED downlights because it incorporates a jack connector. An LED driver is responsible for transforming the alternating current from the mains into direct current capable of illuminating the LED chips. To know if a driver is going to work with our luminaire, PCB or panel you should consult the voltage and the output current of the driver.

## Characteristics of the 18W 40-65V Output 180-260V 300mA TRIAC Dimmable Driver

This driver has a multi-voltage input. This means that it is able to withstand high and low line-voltage for a short period of time without damage. In addition, its **output** is also **multi-voltage** which means that it can deliver constant voltage within a range allowing the same driver to be used for various applications with different current and voltage requirements. Once the driver is powered, the voltage will be automatically adjusted and the output voltage will be constant. The **TRIAC dimmable driver** must be used in conjunction with a **TRIAC LED dimmer** which will allow you to easily select the desired light intensity. Its power factor is very high, making it a very efficient driver.