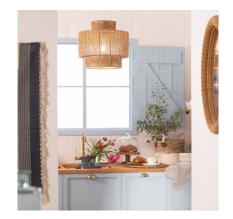

## Ambience Measures

o Ledía

#### **Characteristics of the Neka Pendant Lamp ILUZZIA**

The Neka Pendant Lamp ILUZZIA has a simple design which gives adds modern touch to your space. **The light emitted by this lamp depends on the E27 LED bulb installed.** You can choose a warm white, cool white or dalylight bulb depending on the ambient light you want to create. An interesting option is to opt for RGB or CCT bulbs that will provide even more versatility when it comes to illuminating your space, whether at home or in a commercial setting. **It is widely used in various environments such as dining rooms, bedrooms, kitchens, living rooms, restaurants, cafes, etc.** 