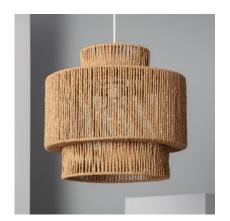

### **Description**

The Neka Pendant Lamp ILUZZIA combines a unique and elegant design with top quality finishes. This type of designer lamp adds an elegant touch that will add personality to any space, making it truly unique.

#### **Characteristics of the Neka Pendant Lamp ILUZZIA**

The Neka Pendant Lamp ILUZZIA has a simple design which gives adds modern touch to your space. **The light emitted by this lamp depends on the E27 LED bulb installed.** You can choose a warm white, cool white or dalylight bulb depending on the ambient light you want to create. An interesting option is to opt for RGB or CCT bulbs that will provide even more versatility when it comes to illuminating your space, whether at home or in a commercial setting. **It is widely used in various environments such as dining rooms, bedrooms, kitchens, living rooms, restaurants, cafes, etc.** 