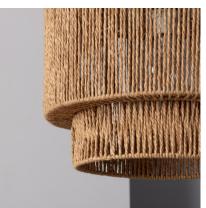

### **Technical Details**

| Maximum Power                | 60 W          |  |
|------------------------------|---------------|--|
| Tension                      | 220-240V AC   |  |
| Frequency                    | 50-60 Hz      |  |
| Electric Insulation Class II |               |  |
| Casquillo                    | E27           |  |
| Light points                 | 1             |  |
| Light Source                 | E27 Bulb      |  |
| Use                          | Indoor        |  |
| IP Protection                | IP20          |  |
| Material                     | Braided paper |  |
| Installation                 | Pendant       |  |
| High                         | 1675 mm       |  |
|                              |               |  |

| Wide                  | 400 mm                           |
|-----------------------|----------------------------------|
| Lenght                | 400 mm                           |
| Cable Length          | 1290 mm                          |
| Weight                | 1.35 kg                          |
| Working temperature   | 0°C - 0°C                        |
| Room Temperature Work | 0°C - 0°C                        |
| Does not include      | Bulbs                            |
| Diámetro del Florón   | 90 mm                            |
| Style                 | Ethnic, Boho chic, Mediterranean |
| Space                 | Living room                      |
| Colour                | Natural                          |
|                       |                                  |