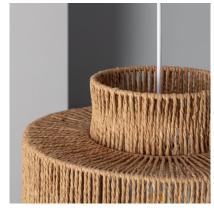

### **Technical Details**

| Maximum Power                | 60 W          |  |
|------------------------------|---------------|--|
| Tension                      | 220-240V AC   |  |
| Frequency                    | 50-60 Hz      |  |
| Electric Insulation Class II |               |  |
| Casquillo                    | E27           |  |
| Light points                 | 1             |  |
| Light Source                 | E27 Bulb      |  |
| Use                          | Indoor        |  |
| IP Protection                | IP20          |  |
| Material                     | Braided paper |  |
| Installation                 | Pendant       |  |
| High                         | 1675 mm       |  |
|                              |               |  |

| Wide                  | 400 mm                           |
|-----------------------|----------------------------------|
| Lenght                | 400 mm                           |
| Cable Length          | 1290 mm                          |
| Weight                | 1.35 kg                          |
| Working temperature   | 0°C - 0°C                        |
| Room Temperature Work | 0°C - 0°C                        |
| Does not include      | Bulbs                            |
| Diámetro del Florón   | 90 mm                            |
| Style                 | Ethnic, Boho chic, Mediterranean |
| Space                 | Living room                      |
| Colour                | Natural                          |
|                       |                                  |