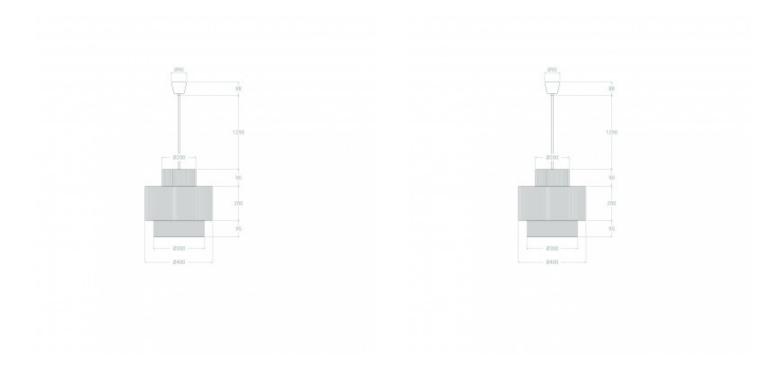

### **Technical Details**

| Maximum Power                | 60 W          |  |
|------------------------------|---------------|--|
| Tension                      | 220-240V AC   |  |
| Frequency                    | 50-60 Hz      |  |
| Electric Insulation Class II |               |  |
| Casquillo                    | E27           |  |
| Light points                 | 1             |  |
| Light Source                 | E27 Bulb      |  |
| Use                          | Indoor        |  |
| IP Protection                | IP20          |  |
| Material                     | Braided paper |  |
| Installation                 | Pendant       |  |
| High                         | 1675 mm       |  |
|                              |               |  |

| Wide                  | 400 mm                           |
|-----------------------|----------------------------------|
| Lenght                | 400 mm                           |
| Cable Length          | 1290 mm                          |
| Weight                | 1.35 kg                          |
| Working temperature   | 0°C - 0°C                        |
| Room Temperature Work | 0°C - 0°C                        |
| Does not include      | Bulbs                            |
| Diámetro del Florón   | 90 mm                            |
| Style                 | Ethnic, Boho chic, Mediterranean |
| Space                 | Living room                      |
| Colour                | Natural                          |
|                       |                                  |