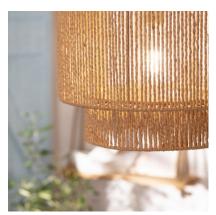

### **Description**

The Neka Pendant Lamp ILUZZIA combines a unique and elegant design with top quality finishes. This type of designer lamp adds an elegant touch that will add personality to any space, making it truly unique.

#### **Characteristics of the Neka Pendant Lamp ILUZZIA**

The Neka Pendant Lamp ILUZZIA has a simple design which gives adds modern touch to your space. **The light emitted by this lamp depends on the E27 LED bulb installed.** You can choose a warm white, cool white or dalylight bulb depending on the ambient light you want to create. An interesting option is to opt for RGB or CCT bulbs that will provide even more versatility when it comes to illuminating your space, whether at home or in a commercial setting. **It is widely used in various environments such as dining rooms, bedrooms, kitchens, living rooms, restaurants, cafes, etc.** 