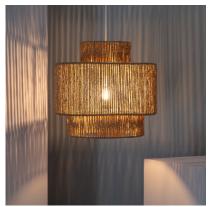

### **Description**

The Neka Pendant Lamp ILUZZIA combines a unique and elegant design with top quality finishes. This type of designer lamp adds an elegant touch that will add personality to any space, making it truly unique.

#### **Characteristics of the Neka Pendant Lamp ILUZZIA**

The Neka Pendant Lamp ILUZZIA has a simple design which gives adds modern touch to your space. **The light emitted by this lamp depends on the E27 LED bulb installed.** You can choose a warm white, cool white or dalylight bulb depending on the ambient light you want to create. An interesting option is to opt for RGB or CCT bulbs that will provide even more versatility when it comes to illuminating your space, whether at home or in a commercial setting. **It is widely used in various environments such as dining rooms, bedrooms, kitchens, living rooms, restaurants, cafes, etc.** 