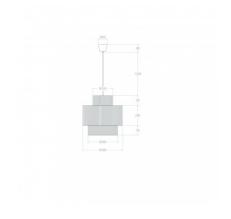

### **Technical Details**

| Maximum Power                | 60 W          |  |
|------------------------------|---------------|--|
| Tension                      | 220-240V AC   |  |
| Frequency                    | 50-60 Hz      |  |
| Electric Insulation Class II |               |  |
| Casquillo                    | E27           |  |
| Light points                 | 1             |  |
| Light Source                 | E27 Bulb      |  |
| Use                          | Indoor        |  |
| IP Protection                | IP20          |  |
| Material                     | Braided paper |  |
| Installation                 | Pendant       |  |
| High                         | 1675 mm       |  |
|                              |               |  |

| Wide                  | 400 mm                           |
|-----------------------|----------------------------------|
| Lenght                | 400 mm                           |
| Cable Length          | 1290 mm                          |
| Weight                | 1.35 kg                          |
| Working temperature   | 0°C - 0°C                        |
| Room Temperature Work | 0°C - 0°C                        |
| Does not include      | Bulbs                            |
| Diámetro del Florón   | 90 mm                            |
| Style                 | Ethnic, Boho chic, Mediterranean |
| Space                 | Living room                      |
| Colour                | Natural                          |
|                       |                                  |