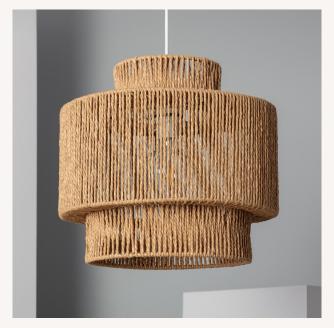

### **Description**

The Neka Pendant Lamp ILUZZIA combines a unique and elegant design with top quality finishes. This type of designer lamp adds an elegant touch that will add personality to any space, making it truly unique.

#### **Characteristics of the Neka Pendant Lamp ILUZZIA**

The Neka Pendant Lamp ILUZZIA has a simple design which gives adds modern touch to your space. **The light emitted by this lamp depends on the E27 LED bulb installed.** You can choose a warm white, cool white or dalylight bulb depending on the ambient light you want to create. An interesting option is to opt for RGB or CCT bulbs that will provide even more versatility when it comes to illuminating your space, whether at home or in a commercial setting. **It is widely used in various environments such as dining rooms, bedrooms, kitchens, living rooms, restaurants, cafes, etc.** 