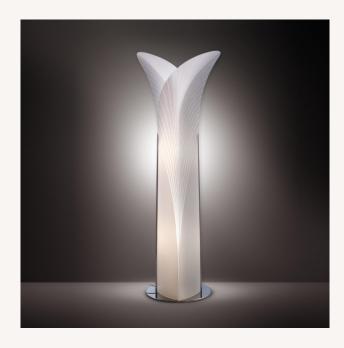

#### **Description**

The SLAMP Las Palmas Floor XL Floor Lamp features a design inspired by the palm trees of the island of Las Palmas. It is a handmade design by the prestigious Italian brand SLAMP, a company dedicated to designer lighting.

The Las Palmas design is made of SLAMP's **Opalflex®** material, polycarbonate and stainless steel. This lamp needs **three E27 LED bulbs**, which are not included. In this way, we can select the bulb that best suits the intensity and colour temperature we need.