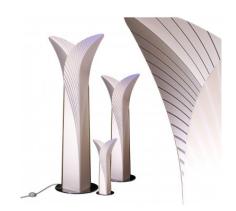

|
| Certifications:  | CE & RoHS, UKCA |
| Brand:           | SLAMP           |
|                  |                 |





# **Ambience**



### Measures







#### **Description**

The SLAMP Las Palmas Floor XL Floor Lamp features a design inspired by the palm trees of the island of Las Palmas. It is a handmade design by the prestigious Italian brand SLAMP, a company dedicated to designer lighting.

The Las Palmas design is made of SLAMP's **Opalflex®** material, polycarbonate and stainless steel. This lamp needs **three E27 LED bulbs**, which are not included. In this way, we can select the bulb that best suits the intensity and colour temperature we need.

Product reference: PALFXL0WHT0000000EU

Requires 3 E27 bulbs NOT INCLUDED with the product.





# Additional photographs