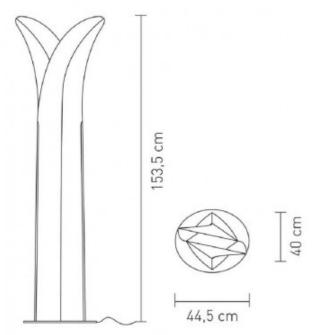

| Size:            | 1535x445x400 mm |
|------------------|-----------------|
| Height:          | 1535 mm         |
| Width:           | 445 mm          |
| Length:          | 400 mm          |
| Total Weight:    | 4.40 Kg         |
| Doesn't include: | Bulbs           |
| Warranty:        | SLAMP           |
| Certifications:  | CE & RoHS, UKCA |
| Brand:           | SLAMP           |
|                  |                 |

### Measures