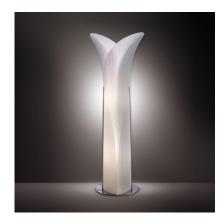

#### **Description**

The SLAMP Las Palmas Floor XL Floor Lamp features a design inspired by the palm trees of the island of Las Palmas. It is a handmade design by the prestigious Italian brand SLAMP, a company dedicated to designer lighting.

The Las Palmas design is made of SLAMP's **Opalflex®** material, polycarbonate and stainless steel. This lamp needs **three E27 LED bulbs**, which are not included. In this way, we can select the bulb that best suits the intensity and colour temperature we need.