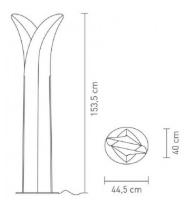

| Size:            | 1535x445x400 mm |
|------------------|-----------------|
| Height:          | 1535 mm         |
| Width:           | 445 mm          |
| Length:          | 400 mm          |
| Total Weight:    | 4.40 Kg         |
| Doesn't include: | Bulbs           |
| Warranty:        | SLAMP           |
| Certifications:  | CE & RoHS, UKCA |
| Brand:           | SLAMP           |
|                  |                 |

### Measures