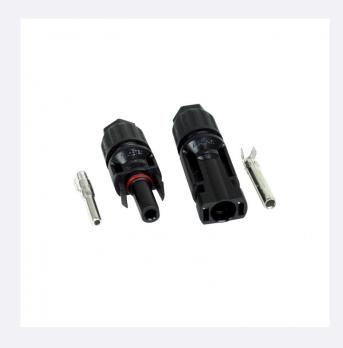

## **Description**

These Multi-Contact MC4 1/1 Connectors are used for connecting photovoltaic modules in parallel, integrated under cover or within any type of installation, with different cables with 4 to 6mm² dimensions which make up part of the installation. They feature a blocking system and they're easy to install.

Its design complies with the strict electrical requirements in photovoltaic installations, aside from offering safe connections and avoiding accidental disconnections.