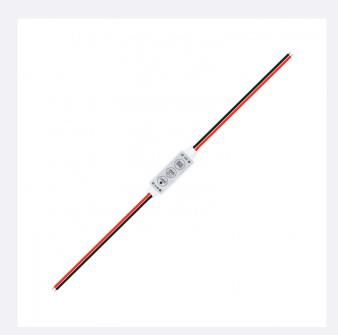

## **Description**

This Mini Dimmer Controller is only 4cm long.

This Controller for 12-24V DC LED Strips includes buttons on its surface and is connected directly to a monochrome LED strip, allowing us to adjust the brightness and speed of the light both easily and safely.

#### Working Modes:

- 'Mode' Button (Change between different modes):
  - o Dimming
  - o Smooth flicker
  - o Normal flicker
  - o Fast flicker
  - o Very fast flicker
- 'Speed/Bright' Button:
  - o On
  - o Off (Hold Down)
  - o Increase/Decrease Speed (of light modes)
  - o Increase/Decrease Brightness
- 'Light/Color' Button:
  - o Change to 'fixed light' mode