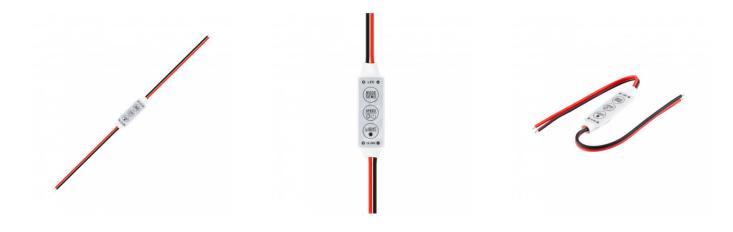

## **Description**

This Mini Dimmer Controller is only 4cm long.

This Controller for 12-24V DC LED Strips includes buttons on its surface and is connected directly to a monochrome LED strip, allowing us to adjust the brightness and speed of the light both easily and safely.

#### Working Modes:

- 'Mode' Button (Change between different modes):
  - o Dimming
  - o Smooth flicker
  - o Normal flicker
  - o Fast flicker
  - o Very fast flicker
- 'Speed/Bright' Button:
  - o On
  - o Off (Hold Down)
  - o Increase/Decrease Speed (of light modes)
  - o Increase/Decrease Brightness
- 'Light/Color' Button:
  - o Change to 'fixed light' mode