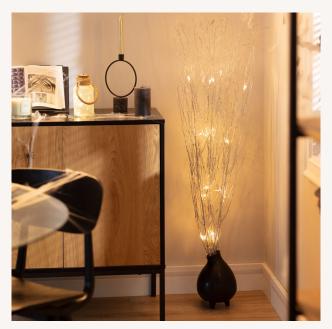

## Ambience

### Description

Ledkia.

Decorative LED Branches are the perfect decoration to give a natural touch to your home by adding originality to the living rooms, bedrooms, entryways or wherever, it looks amazing anywhere.

Thanks to its warm light emits a pleasant and welcoming atmosphere. To achieve a more realistic look have been made with high quality bamboo.

\*Its requires 3 x AA batteries which are not included.