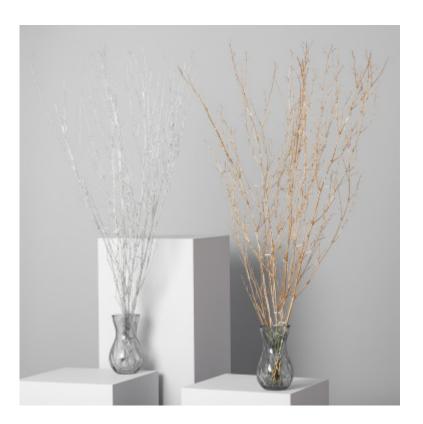

### Description

Ledkia.

Decorative LED Branches are the perfect decoration to give a natural touch to your home by adding originality to the living rooms, bedrooms, entryways or wherever, it looks amazing anywhere.

Thanks to its warm light emits a pleasant and welcoming atmosphere. To achieve a more realistic look have been made with high quality bamboo.

\*Its requires 3 x AA batteries which are not included.