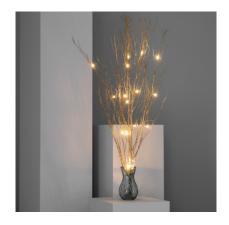

°C                |
|------------------------------|
| Yes                          |
| AA - LR11                    |
| 3                            |
| Batteries                    |
| Bedroom, Living room, Office |
| No                           |
| Silver                       |
|                              |





## Ambience







### Description

Ledkia.

Decorative LED Branches are the perfect decoration to give a natural touch to your home by adding originality to the living rooms, bedrooms, entryways or wherever, it looks amazing anywhere.

Thanks to its warm light emits a pleasant and welcoming atmosphere. To achieve a more realistic look have been made with high quality bamboo.

\*Its requires 3 x AA batteries which are not included.





# Additional photographs