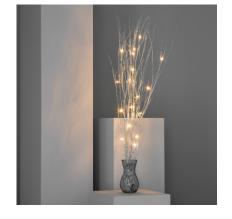

## Ambience

### Description

Ledkia.

Decorative LED Branches are the perfect decoration to give a natural touch to your home by adding originality to the living rooms, bedrooms, entryways or wherever, it looks amazing anywhere.

Thanks to its warm light emits a pleasant and welcoming atmosphere. To achieve a more realistic look have been made with high quality bamboo.

\*Its requires 3 x AA batteries which are not included.