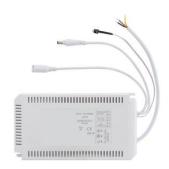

## **Description**

This Driver with Battery is designed for 15W to 65W LED Panels. This driver comes with a 4.8V 3aH Ni-Cd battery with an autonomy of up to 3 working hours to keep the luminaire on (3W approximately) in the event of a power outage.

Perfect for providing emergency lighting for offices, shops, etc.

Don't let a power outage become a problem thanks to the Driver with Emergency Battery for LED Panels available at LEDKIA.