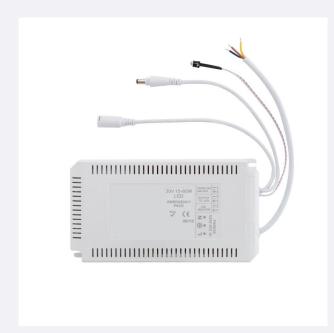

## **Description**

This Driver with Battery is designed for 15W to 65W LED Panels. This driver comes with a 4.8V 3aH Ni-Cd battery with an autonomy of up to 3 working hours to keep the luminaire on (3W approximately) in the event of a power outage.

Perfect for providing emergency lighting for offices, shops, etc.

Don't let a power outage become a problem thanks to the Driver with Emergency Battery for LED Panels available at LEDKIA.