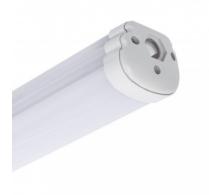

### Description

**The 120cm 36W LED Slim Tri-Proof Light is perfect as a replacement for a conventional 72W fluorescent tube,** which allows for 50% savings compared to the conventional luminaire.

#### Features of 120cm 36W IP65 LED Slim Tri-Proof Light

The LEDs use SMD2835 technology and along with its 0.98 power factor driver achieves superb luminous efficiency. It is distributed over an opening angle of 120°. Both the housing and the cover of the **Slim Tri-Proof Light are made of polycarbonate**, which is a **robust material that can withstand high levels of water, dust and corrosion**. All this is summarized in the IP65 and IK04 protection index.