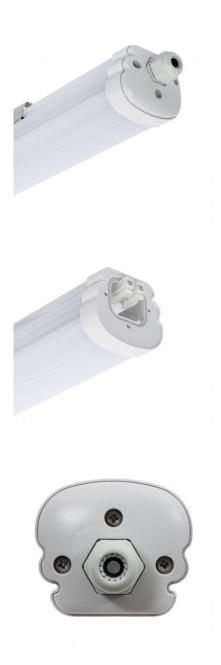

### Description

**The 120cm 36W LED Slim Tri-Proof Light is perfect as a replacement for a conventional 72W fluorescent tube,** which allows for 50% savings compared to the conventional luminaire.

#### Features of 120cm 36W IP65 LED Slim Tri-Proof Light

The LEDs use SMD2835 technology and along with its 0.98 power factor driver achieves superb luminous efficiency. It is distributed over an opening angle of 120°. Both the housing and the cover of the **Slim Tri-Proof Light are made of polycarbonate**, which is a **robust material that can withstand high levels of water, dust and corrosion**. All this is summarized in the IP65 and IK04 protection index.