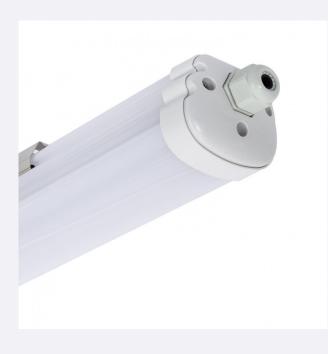

### Description

**The 120cm 36W LED Slim Tri-Proof Light is perfect as a replacement for a conventional 72W fluorescent tube,** which allows for 50% savings compared to the conventional luminaire.

#### Features of 120cm 36W IP65 LED Slim Tri-Proof Light

The LEDs use SMD2835 technology and along with its 0.98 power factor driver achieves superb luminous efficiency. It is distributed over an opening angle of 120°. Both the housing and the cover of the **Slim Tri-Proof Light are made of polycarbonate**, which is a **robust material that can withstand high levels of water, dust and corrosion**. All this is summarized in the IP65 and IK04 protection index.

#### Applications of 120cm 36W IP65 LED Slim Tri-Proof Light

The design and characteristics of this Tri-Proof Light make it the **perfect solution for the lighting of large and diverse interior spaces, such as factories, warehouses, parking lots, tunnels, terraces**... as well as places where there is humidity.