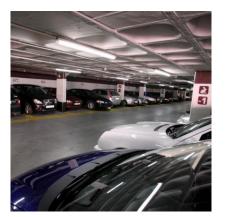

#### Applications of 120cm 36W IP65 LED Slim Tri-Proof Light

The design and characteristics of this Tri-Proof Light make it the **perfect solution for the lighting of large and diverse interior spaces, such as factories, warehouses, parking lots, tunnels, terraces**... as well as places where there is humidity.