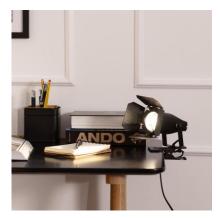

### Description

The **Kurangna Clamp Lamp** is specially designed for indoor use. Its elegant and modern design makes it an ideal complement for any room. This type of lamp is perfect for decorating your home or business premises.

#### Features of the Kurangna Clamp Lamp

The **Kurangna Clamp Lamp** has an original design. The light it produces will depends on the GU10 LED bulb installed, as we can choose a warm, cold or neutral light depending on the desired atmosphere. An interesting option is the RGB or CCT bulbs, as they will give us extra versatility when it comes to lighting up the space. It is suitable for home decoration as well as for any shop. In addition, it has an addressable bracket that allows us to adjust it in different ways.

#### Uses 1 GU10 bulb NOT INCLUDED in the product.

Kurangna Clamp Lamp Ref: 97067