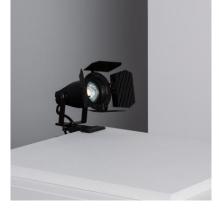

inal design. The light it produces will depends on the GU10 LED bulb installed, as we can choose a warm, cold or neutral light depending on the desired atmosphere. An interesting option is the RGB or CCT bulbs, as they will give us extra versatility when it comes to lighting up the space. It is suitable for home decoration as well as for any shop. In addition, it has an addressable bracket that allows us to adjust it in different ways.

\_x000D\_

It is used in a wide variety of environments such as dining rooms, bedrooms, living rooms, restaurants, cafés, etc.

Discover all the decorative options offered by the range of Clamp Lamps in our online shop Ledkia.

\_x000D\_

#### Uses 1 GU10 bulb NOT INCLUDED in the product.



Kurangna Clamp Lamp Ref: 97067



# Additional photographs