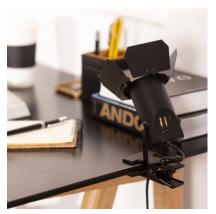

n. The light it produces will depends on the GU10 LED bulb installed, as we can choose a warm, cold or neutral light depending on the desired atmosphere. An interesting option is the RGB or CCT bulbs, as they will give us extra versatility when it comes to lighting up the space. It is suitable for home decoration as well as for any shop. In addition, it has an addressable bracket that allows us to adjust it in different ways.

\_x000D\_

It is used in a wide variety of environments such as dining rooms, bedrooms, living rooms, restaurants, cafés, etc.

Discover all the decorative options offered by the range of Clamp Lamps in our online shop Ledkia.

\_x000D\_

#### Uses 1 GU10 bulb NOT INCLUDED in the product.



Kurangna Clamp Lamp Ref: 97067



# Additional photographs