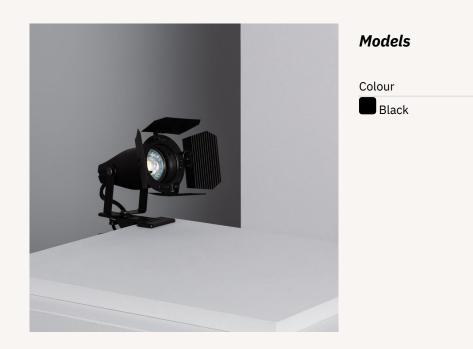

### Description

The **Kurangna Clamp Lamp** is specially designed for indoor use. Its elegant and modern design makes it an ideal complement for any room. This type of lamp is perfect for decorating your home or business premises.

#### Features of the Kurangna Clamp Lamp

The **Kurangna Clamp Lamp** has an original design. The light it produces will depends on the GU10 LED bulb installed, as we can choose a warm, cold or neutral light depending on the desired atmosphere. An interesting option is the RGB or CCT bulbs, as they will give us extra versatility when it comes to lighting up the space. It is suitable for home decoration as well as for any shop. In addition, it has an addressable bracket that allows us to adjust it in different ways.