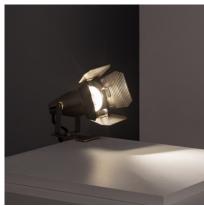

iginal design. The light it produces will depends on the GU10 LED bulb installed, as we can choose a warm, cold or neutral light depending on the desired atmosphere. An interesting option is the RGB or CCT bulbs, as they will give us extra versatility when it comes to lighting up the space. It is suitable for home decoration as well as for any shop. In addition, it has an addressable bracket that allows us to adjust it in different ways.

\_x000D\_

It is used in a wide variety of environments such as dining rooms, bedrooms, living rooms, restaurants, cafés, etc.

Discover all the decorative options offered by the range of Clamp Lamps in our online shop Ledkia.

\_x000D\_

#### Uses 1 GU10 bulb NOT INCLUDED in the product.



Kurangna Clamp Lamp Ref: 97067



# Additional photographs