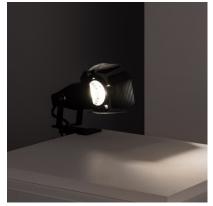

#### Features of the Kurangna Clamp Lamp

The **Kurangna Clamp Lamp** has an original design. The light it produces will depends on the GU10 LED bulb installed, as we can choose a warm, cold or neutral light depending on the desired atmosphere. An interesting option is the RGB or CCT bulbs, as they will give us extra versatility when it comes to lighting up the space. It is suitable for home decoration as well as for any shop. In addition, it has an addressable bracket that allows us to adjust it in different ways.

\_x000D\_

It is used in a wide variety of environments such as dining rooms, bedrooms, living rooms, restaurants, cafés, etc.

Discover all the decorative options offered by the range of Clamp Lamps in our online shop Ledkia.