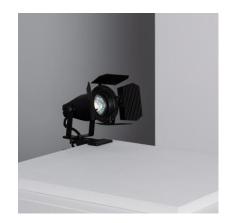

esign. The light it produces will depends on the GU10 LED bulb installed, as we can choose a warm, cold or neutral light depending on the desired atmosphere. An interesting option is the RGB or CCT bulbs, as they will give us extra versatility when it comes to lighting up the space. It is suitable for home decoration as well as for any shop. In addition, it has an addressable bracket that allows us to adjust it in different ways.

\_x000D\_

It is used in a wide variety of environments such as dining rooms, bedrooms, living rooms, restaurants, cafés, etc.

Discover all the decorative options offered by the range of Clamp Lamps in our online shop Ledkia.

\_x000D\_

#### Uses 1 GU10 bulb NOT INCLUDED in the product.



Kurangna Clamp Lamp Ref: 97067



# Additional photographs