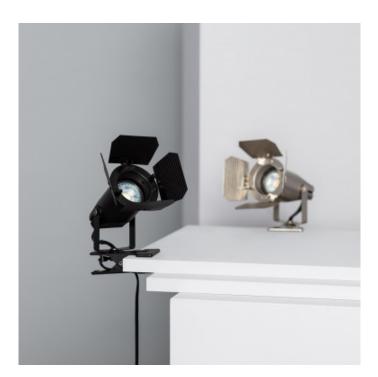

| 112 mm         |
| Frequency                   | 50-60 Hz    | Length                      | 217 mm         |
| electrical insulation class | II          | Cable length                | 1600 mm        |
| Screw                       | GU10        | Working temperature         | 0 °C~+0 °C     |
| Light points                | 1           | Ambient Working Temperature | 0 °C~+0 °C     |
| Light Source                | GU10 Bulb   | Not included                | Bulbs          |
| Use                         | Indoor      | Certificates                | RoHS, CE, UKCA |
| IP protection               | IP20        | Warranty                    | 5 Years        |
| Material                    | Metal       | Colour                      | Black          |





# Ambience



## Measures



/mm.





### Description

The **Kurangna Clamp Lamp** is specially designed for indoor use. Its elegant and modern design makes it an ideal complement for any room. This type of lamp is perfect for decorating your home or business premises.

\_x000D\_

#### Features of the Kurangna Clamp Lamp

The **Kurangna Clamp Lamp** has an original design. The light it produces will depends on the GU10 LED bulb installed, as we can choose a warm, cold or neutral light depending on the desired atmosphere. An interesting option is the RGB or CCT bulbs, as they will give us extra versatility when it comes to lighting up the space. It is suitable for home decoration as well as for any shop. In addition, it has an addressable bracket that allows us to adjust it in different ways.

\_x000D