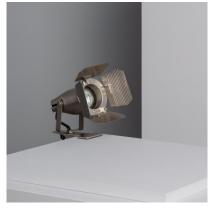

al design. The light it produces will depends on the GU10 LED bulb installed, as we can choose a warm, cold or neutral light depending on the desired atmosphere. An interesting option is the RGB or CCT bulbs, as they will give us extra versatility when it comes to lighting up the space. It is suitable for home decoration as well as for any shop. In addition, it has an addressable bracket that allows us to adjust it in different ways.

\_x000D\_

It is used in a wide variety of environments such as dining rooms, bedrooms, living rooms, restaurants, cafés, etc.

Discover all the decorative options offered by the range of Clamp Lamps in our online shop Ledkia.

\_x000D\_

#### Uses 1 GU10 bulb NOT INCLUDED in the product.



Kurangna Clamp Lamp Ref: 97067



# Additional photographs