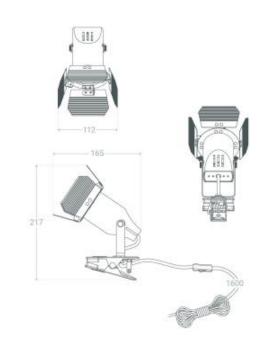

## **Technical Details**

| MAX power                   | 7 W         | Height                      | 165 mm         |
|-----------------------------|-------------|-----------------------------|----------------|
| Tension                     | 220-240V AC | Width                       | 112 mm         |
| Frequency                   | 50-60 Hz    | Length                      | 217 mm         |
| electrical insulation class | II          | Cable length                | 1600 mm        |
| Screw                       | GU10        | Working temperature         | 0 °C~+0 °C     |
| Light points                | 1           | Ambient Working Temperature | 0 °C~+0 °C     |
| Light Source                | GU10 Bulb   | Not included                | Bulbs          |
| Use                         | Indoor      | Certificates                | RoHS, CE, UKCA |
| IP protection               | IP20        | Warranty                    | 5 Years        |
| Material                    | Metal       | Colour                      | Black          |

## Measures

/mm.