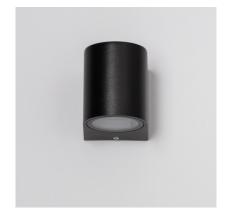

| Colour                | Black                      |
|-----------------------|----------------------------|
| Space                 | Terraces / Balconies, Yard |
| Style                 | Modern                     |
| Does not include      | Bulbs                      |
| Room Temperature Work | 0°C - 0°C                  |
| Working temperature   | 0°C - 0°C                  |
| Lenght                | 68 mm                      |
| Wide                  | 80 mm                      |
| High                  | 90 mm                      |

## **Description**

This Gala Wall Lamp is, without a doubt, a highly decorative and versatile element that will adapt to any style. Its high quality finish and IP44 Protection factor makes this Wall Light highly resistant to dust and splashes of water. **This Gala Wall Lamp can therefore** be installed in a large variety of environments like balconies, canopies and outdoor covered areas.