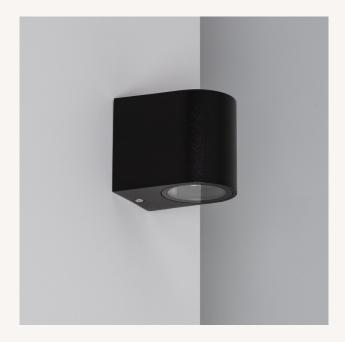

## **Description**

This Gala Wall Lamp is, without a doubt, a highly decorative and versatile element that will adapt to any style. Its high quality finish and IP44 Protection factor makes this Wall Light highly resistant to dust and splashes of water. **This Gala Wall Lamp can therefore** be installed in a large variety of environments like balconies, canopies and outdoor covered areas.

It can be fitted to any surface by using screws to mount it to the wall. In order to maintain an IP44 Protection, the client must make sure to install and assure that the supplied components are correctly installed.

| Colour                | Black                      |
|-----------------------|----------------------------|
| Space                 | Terraces / Balconies, Yard |
| Style                 | Modern                     |
| Does not include      | Bulbs                      |
| Room Temperature Work | 0°C - 0°C                  |
| Working temperature   | 0°C - 0°C                  |
| Lenght                | 68 mm                      |
| Wide                  | 80 mm                      |
| High                  | 90 mm                      |