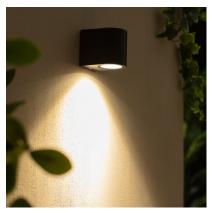

## **Description**

This Gala Wall Lamp is, without a doubt, a highly decorative and versatile element that will adapt to any style. Its high quality finish and IP44 Protection factor makes this Wall Light highly resistant to dust and splashes of water. **This Gala Wall Lamp can therefore** be installed in a large variety of environments like balconies, canopies and outdoor covered areas.

It can be fitted to any surface by using screws to mount it to the wall. In order to maintain an IP44 Protection, the client must make sure to install and assure that the supplied components are correctly installed.