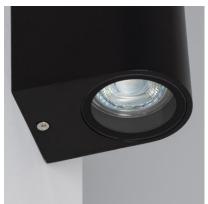

It can be fitted to any surface by using screws to mount it to the wall. In order to maintain an IP44 Protection, the client must make sure to install and assure that the supplied components are correctly installed.

Providing a modern touch to lighting has never been so easy, thanks to the range of Surface and Recessed Panels that we have here at LEDKIA.

Requires a GU10 Bulb that IS NOT INCLUDED, but can be found here.