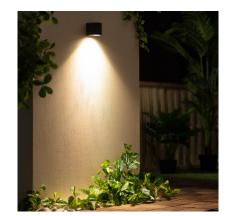

## **Description**

This Gala Wall Lamp is, without a doubt, a highly decorative and versatile element that will adapt to any style. Its high quality finish and IP44 Protection factor makes this Wall Light highly resistant to dust and splashes of water. **This Gala Wall Lamp can therefore** be installed in a large variety of environments like balconies, canopies and outdoor covered areas.

It can be fitted to any surface by using screws to mount it to the wall. In order to maintain an IP44 Protection, the client must make sure to install and assure that the supplied components are correctly installed.