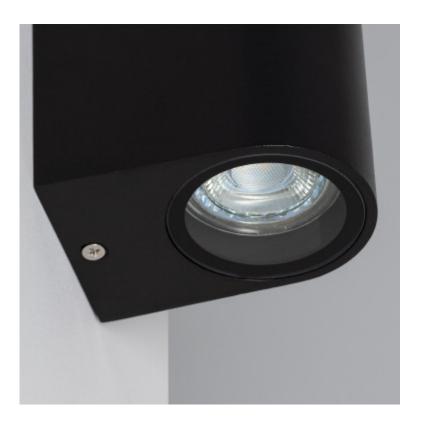

It can be fitted to any surface by using screws to mount it to the wall. In order to maintain an IP44 Protection, the client must make sure to install and assure that the supplied components are correctly installed.

Providing a modern touch to lighting has never been so easy, thanks to the range of Surface and Recessed Panels that we have here at LEDKIA.

Requires a GU10 Bulb that IS NOT INCLUDED, but can be found here.