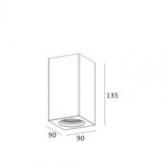

### **Technical Details**

| Voltage:              | 220-240V AC | Size:           | 90x90x135 mm    |
|-----------------------|-------------|-----------------|-----------------|
| Screw:                | GU10        | Height:         | 90 mm           |
| Points of Light:      | 1           | Width:          | 90 mm           |
| Use:                  | Indoor      | Length:         | 135 mm          |
| <b>IP Protection:</b> | IP20        | Warranty:       | 5 Years         |
| Material:             | Stone       | Certifications: | CE & RoHS, UKCA |
| Installation:         | Surface     |                 |                 |