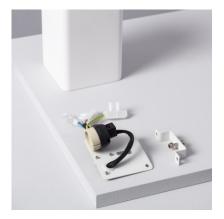

### **Technical Details**

| Voltage:              | 220-240V AC | Size:           | 90x90x135 mm    |
|-----------------------|-------------|-----------------|-----------------|
| Screw:                | GU10        | Height:         | 90 mm           |
| Points of Light:      | 1           | Width:          | 90 mm           |
| Use:                  | Indoor      | Length:         | 135 mm          |
| <b>IP Protection:</b> | IP20        | Warranty:       | 5 Years         |
| Material:             | Stone       | Certifications: | CE & RoHS, UKCA |
| Installation:         | Surface     |                 |                 |