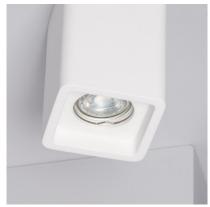

Uses 1 GU10 bulb NOT INCLUDED in the product.

Lapisca Plaster Ceiling Lamp Ref: 901