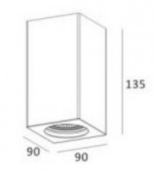

### **Technical Details**

| Voltage:              | 220-240V AC | Size:           | 90x90x135 mm    |
|-----------------------|-------------|-----------------|-----------------|
| Screw:                | GU10        | Height:         | 90 mm           |
| Points of Light:      | 1           | Width:          | 90 mm           |
| Use:                  | Indoor      | Length:         | 135 mm          |
| <b>IP Protection:</b> | IP20        | Warranty:       | 5 Years         |
| Material:             | Stone       | Certifications: | CE & RoHS, UKCA |
| Installation:         | Surface     |                 |                 |

### Ambience

Measures

Lapisca Plaster Ceiling Lamp Ref: 901