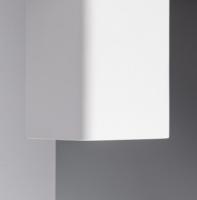

#### Description

The Lapisca Plaster Ceiling Lamp has an innovative and minimalist design. It is made of Valgama, a material composed of special gypsum, fibreglass and acrylic resins as well as other high quality elements that give the product properties of solidity and consistency comparable to products made of aluminium. Valgama is a compact, non-porous, fire-resistant and environmentally friendly material.

Unalterable over time and resistant to environmental factors such as heat and cold. It does not rust or deteriorate. It can be used indoors and outdoors (always in covered places and without contact with rain). Recommended for any room where indirect decorative light or companion lighting is required. **It can be placed in spaces as varied as bedrooms, living rooms, halls, corridors, hallways, distributors, rooms, etc.** 