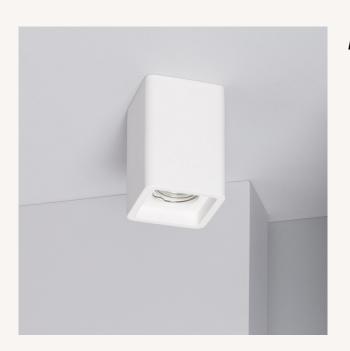

### Ambience

Measures

Lapisca Plaster Ceiling Lamp Ref: 901

#### Description

The Lapisca Plaster Ceiling Lamp has an innovative and minimalist design. It is made of Valgama, a material composed of special gypsum, fibreglass and acrylic resins as well as other high quality elements that give the product properties of solidity and consistency comparable to products made of aluminium. Valgama is a compact, non-porous, fire-resistant and environmentally friendly material.