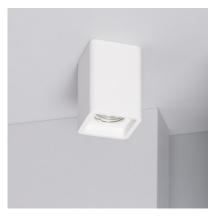

or stuccoed as desired, offering a wide range of possibilities for new ideas and projects. It can be integrated with the paintwork and can also stand out by being painted in contrasting colours with respect to the wall or ceiling on which it is installed.

Unalterable over time and resistant to environmental factors such as heat and cold. It does not rust or deteriorate. It can be used indoors and outdoors (always in covered places and without contact with rain). Recommended for any room where indirect decorative light or companion lighting is required. **It can be placed in spaces as varied as bedrooms, living rooms, halls, corridors, hallways, distributors, rooms, etc.** 

Uses 1 GU10 bulb NOT INCLUDED in the product.



Lapisca Plaster Ceiling Lamp Ref: 901



# Additional photographs