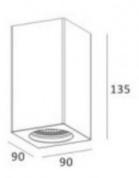

### **Technical Details**

| Voltage:              | 220-240V AC | Size:           | 90x90x135 mm    |
|-----------------------|-------------|-----------------|-----------------|
| Screw:                | GU10        | Height:         | 90 mm           |
| Points of Light:      | 1           | Width:          | 90 mm           |
| Use:                  | Indoor      | Length:         | 135 mm          |
| <b>IP Protection:</b> | IP20        | Warranty:       | 5 Years         |
| Material:             | Stone       | Certifications: | CE & RoHS, UKCA |
| Installation:         | Surface     |                 |                 |

### Ambience

Measures

Lapisca Plaster Ceiling Lamp Ref: 901