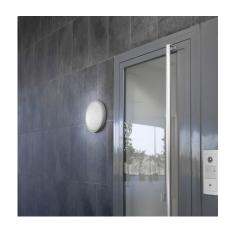

Characteristics of Grey 14.5W LEDS-C4 Basic Aluminium LED Surface Light

The Grey 14.5W LEDS-C4 Basic Aluminium LED Surface Light has a simple and elegant design which, combined with the high quality light that this ceiling light emits, is ideal for lighting rest areas and highlighting specific areas of your garden or other elements that you want to display.

## Additional photographs