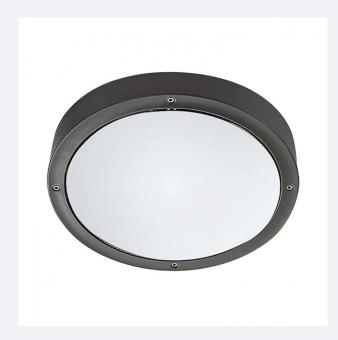

## **Description**

The Grey 14.5W LEDS-C4 Basic Aluminium LED Surface Lightis manufactured by the prestigious LEDS-C4 brand, a Spanish high-tech company specialising in lighting. It was founded in 1963 and began working with LED technology in 2008, dominating this field and achieving great confidence and respect in the LED industry.

Characteristics of Grey 14.5W LEDS-C4 Basic Aluminium LED Surface Light

The Grey 14.5W LEDS-C4 Basic Aluminium LED Surface Light has a simple and elegant design which, combined with the high quality light that this ceiling light emits, is ideal for lighting rest areas and highlighting specific areas of your garden or other elements that you want to display.