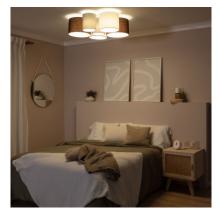

# Ambience

### Features of the Tallabo Cloth Ceiling Lamp

The Tallabo Cloth Ceiling Lamp brings a unique style to any space. The light emitted by this Tallabo Ceiling Lamp will **depend on the E27 LED bulb we install**. This way we can choose a warm, cold or neutral light depending on the atmosphere we want to create. An interesting option is to choose some of the RGB or CCT bulbs that will give us extra versatility when lighting the space, whether in a home or in commercial premises. **They are widely used in environments as varied as dining rooms, bedrooms, kitchens, offices, living rooms, restaurants, cafés, etc.** 