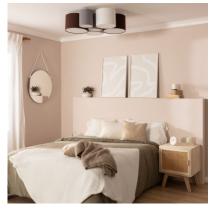

# Ambience

### Features of the Tallabo Cloth Ceiling Lamp

The Tallabo Cloth Ceiling Lamp brings a unique style to any space. The light emitted by this Tallabo Ceiling Lamp will **depend on the E27 LED bulb we install**. This way we can choose a warm, cold or neutral light depending on the atmosphere we want to create. An interesting option is to choose some of the RGB or CCT bulbs that will give us extra versatility when lighting the space, whether in a home or in commercial premises. **They are widely used in environments as varied as dining rooms, bedrooms, kitchens, offices, living rooms, restaurants, cafés, etc.** 