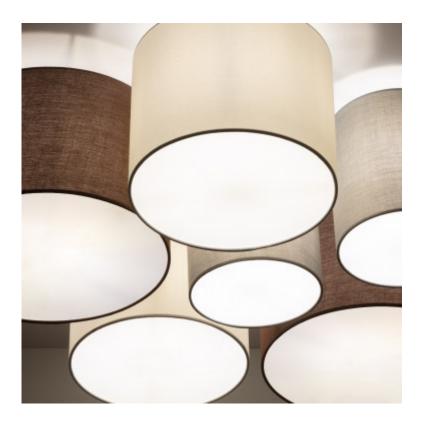

t:                         | 230 mm          |
| Frequency:       | 50-60 Hz    | Width:                          | 670 mm          |
| Screw:           | E27         | Length:                         | 840 mm          |
| Points of Light: | 6           | Dimensions of the ceiling rose: | 120 mm          |
| Light Source:    | E27 Bulb    | Total Weight:                   | 2.112 kg        |
| Use:             | Indoor      | Doesn't include:                | Bulbs           |
| IP Protection:   | IP20        | Warranty:                       | 5 Years         |
| Material:        | Textile     | Certifications:                 | CE & RoHS, UKCA |
| Installation:    | Surface     |                                 |                 |



Tallabo Cloth Ceiling Lamp

Ref: 72917



# Ambience







### Description

The Tallabo Cloth Ceiling Lamp combines a unique and elegant design with top quality finishes. It combines six different sized and coloured fabric lampshades.

### Features of the Tallabo Cloth Ceiling Lamp

The Tallabo Cloth Ceiling Lamp brings a unique style to any space. The light emitted by this Tallabo Ceiling Lamp will **depend on the E27 LED bulb we install**. This way we can choose a warm, cold or neutral light depending on the atmosphere we want to create. An interesting option is to choose some of the RGB or CCT bulbs that will give us extra versatility when lighting the space, whether in a home or in commercial premises. **They are widely used in environments as varied as dining rooms, bedrooms, kitchens, offices, living rooms, restaurants, cafés, etc.**