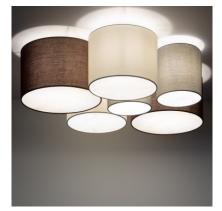

### Description

The Tallabo Cloth Ceiling Lamp combines a unique and elegant design with top quality finishes. It combines six different sized and coloured fabric lampshades.

### Features of the Tallabo Cloth Ceiling Lamp

The Tallabo Cloth Ceiling Lamp brings a unique style to any space. The light emitted by this Tallabo Ceiling Lamp will **depend on the E27 LED bulb we install**. This way we can choose a warm, cold or neutral light depending on the atmosphere we want to create. An interesting option is to choose some of the RGB or CCT bulbs that will give us extra versatility when lighting the space, whether in a home or in commercial premises. **They are widely used in environments as varied as dining rooms, bedrooms, kitchens, offices, living rooms, restaurants, cafés, etc.** 