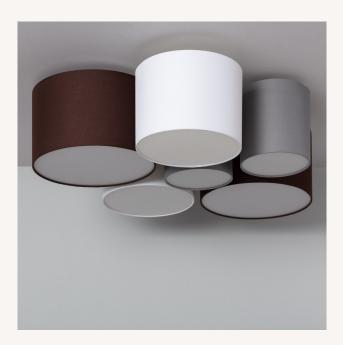

Tallabo Cloth Ceiling Lamp

Ref: 72917

### Description

The Tallabo Cloth Ceiling Lamp combines a unique and elegant design with top quality finishes. It combines six different sized and coloured fabric lampshades.

### Features of the Tallabo Cloth Ceiling Lamp

The Tallabo Cloth Ceiling Lamp brings a unique style to any space. The light emitted by this Tallabo Ceiling Lamp will **depend on the E27 LED bulb we install**. This way we can choose a warm, cold or neutral light depending on the atmosphere we want to create. An interesting option is to choose some of the RGB or CCT bulbs that will give us extra versatility when lighting the space, whether in a home or in commercial premises. **They are widely used in environments as varied as dining rooms, bedrooms, kitchens, offices, living rooms, restaurants, cafés, etc.** 