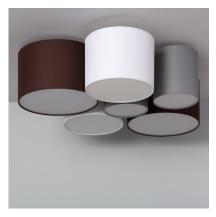

Tallabo Cloth Ceiling Lamp

Ref: 72917

### Description

The Tallabo Cloth Ceiling Lamp combines a unique and elegant design with top quality finishes. It combines six different sized and coloured fabric lampshades.