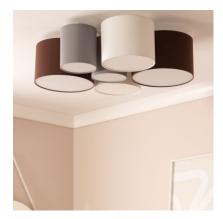

Tallabo Cloth Ceiling Lamp

Ref: 72917

### Description

The Tallabo Cloth Ceiling Lamp combines a unique and elegant design with top quality finishes. It combines six different sized and coloured fabric lampshades.

### Features of the Tallabo Cloth Ceiling Lamp

The Tallabo Cloth Ceiling Lamp brings a unique style to any space. The light emitted by this Tallabo Ceiling Lamp will **depend on the E27 LED bulb we install**. This way we can choose a warm, cold or neutral light depending on the atmosphere we want to create. An interesting option is to choose some of the RGB or CCT bulbs that will give us extra versatility when lighting the space, whether in a home or in commercial premises. **They are widely used in environments as varied as dining rooms, bedrooms, kitchens, offices, living rooms, restaurants, cafés, etc.** 