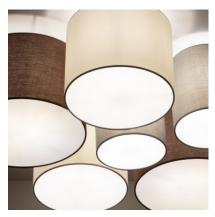

rent sized and coloured fabric lampshades.

### Features of the Tallabo Cloth Ceiling Lamp

The Tallabo Cloth Ceiling Lamp brings a unique style to any space. The light emitted by this Tallabo Ceiling Lamp will **depend on the E27 LED bulb we install**. This way we can choose a warm, cold or neutral light depending on the atmosphere we want to create. An interesting option is to choose some of the RGB or CCT bulbs that will give us extra versatility when lighting the space, whether in a home or in commercial premises. **They are widely used in environments as varied as dining rooms, bedrooms, kitchens, offices, living rooms, restaurants, cafés, etc.** 

Requires 6 E27 bulbs NOT INCLUDED with the product.



Tallabo Cloth Ceiling Lamp Ref: 72917



# Additional photographs