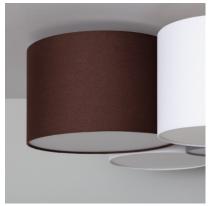

### Description

The Tallabo Cloth Ceiling Lamp combines a unique and elegant design with top quality finishes. It combines six different sized and coloured fabric lampshades.

### Features of the Tallabo Cloth Ceiling Lamp

The Tallabo Cloth Ceiling Lamp brings a unique style to any space. The light emitted by this Tallabo Ceiling Lamp will **depend on the E27 LED bulb we install**. This way we can choose a warm, cold or neutral light depending on the atmosphere we want to create. An interesting option is to choose some of the RGB or CCT bulbs that will give us extra versatility when lighting the space, whether in a home or in commercial premises. **They are widely used in environments as varied as dining rooms, bedrooms, kitchens, offices, living rooms, restaurants, cafés, etc.** 