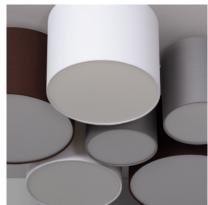

different sized and coloured fabric lampshades.

### Features of the Tallabo Cloth Ceiling Lamp

The Tallabo Cloth Ceiling Lamp brings a unique style to any space. The light emitted by this Tallabo Ceiling Lamp will **depend on the E27 LED bulb we install**. This way we can choose a warm, cold or neutral light depending on the atmosphere we want to create. An interesting option is to choose some of the RGB or CCT bulbs that will give us extra versatility when lighting the space, whether in a home or in commercial premises. **They are widely used in environments as varied as dining rooms, bedrooms, kitchens, offices, living rooms, restaurants, cafés, etc.** 

Requires 6 E27 bulbs NOT INCLUDED with the product.



Tallabo Cloth Ceiling Lamp Ref: 72917



# Additional photographs