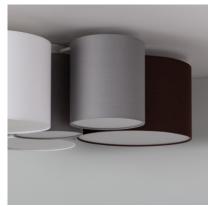

Tallabo Cloth Ceiling Lamp

Ref: 72917

### Description

The Tallabo Cloth Ceiling Lamp combines a unique and elegant design with top quality finishes. It combines six different sized and coloured fabric lampshades.