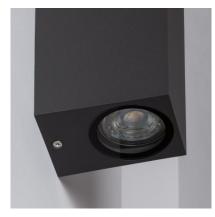

Models

## **Technical Details**

| Maximum Power                    | 35 W            | Installation                 | Surface                    |
|----------------------------------|-----------------|------------------------------|----------------------------|
| Tension                          | 220-240V AC     | High                         | 150 mm                     |
| Frequency                        | 50-60 Hz        | Wide                         | 92 mm                      |
| <b>Electric Insulation Class</b> | Ι               | Lenght                       | 68 mm                      |
| Casquillo                        | GU10            | Working temperature          | 0°C - 0°C                  |
| Light points                     | 2               | <b>Room Temperature Work</b> | 0°C - 0°C                  |
| Use                              | Indoor, Outdoor | Does not include             | Bulbs                      |
| IP Protection                    | IP54            | Style                        | Minimalist, Modern         |
| Material                         | Aluminum        | Revisión Control de Calidad  | No                         |
| Colour                           | Grey            | Space                        | Terraces / Balconies, Yard |