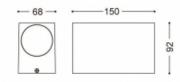

## **Technical Details**

| Maximum Power                    | 35 W            | Installation                 | Surface                    |
|----------------------------------|-----------------|------------------------------|----------------------------|
| Tension                          | 220-240V AC     | High                         | 150 mm                     |
| Frequency                        | 50-60 Hz        | Wide                         | 92 mm                      |
| <b>Electric Insulation Class</b> | Ι               | Lenght                       | 68 mm                      |
| Casquillo                        | GU10            | Working temperature          | 0°C - 0°C                  |
| Light points                     | 2               | <b>Room Temperature Work</b> | 0°C - 0°C                  |
| Use                              | Indoor, Outdoor | Does not include             | Bulbs                      |
| IP Protection                    | IP54            | Style                        | Minimalist, Modern         |
| Material                         | Aluminum        | Revisión Control de Calidad  | No                         |
| Colour                           | Grey            | Space                        | Terraces / Balconies, Yard |

### Measures