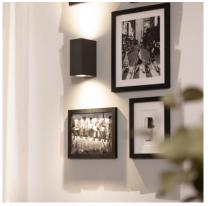

## Ambience

#### Description

This Dark Grey Miseno Wall Light ILUZZIA is, without a doubt, a highly decorative and versatile lighting element that can adapt to any style.

This fitting requires two GU10 LED Bulbs and so, **by choosing one bulb or another, we can choose which type of light we want** for each area we're lighting. We just have to make sure that the bulbs are no longer than 62mm. Each spotlight on the Dark Grey Miseno LED Wall Light shines light in a different direction, **giving off a very interesting effect.** 