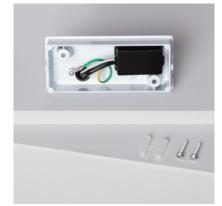

## **Technical Details**

| Maximum Power                    | 35 W            | Installation                 | Surface                    |
|----------------------------------|-----------------|------------------------------|----------------------------|
| Tension                          | 220-240V AC     | High                         | 150 mm                     |
| Frequency                        | 50-60 Hz        | Wide                         | 92 mm                      |
| <b>Electric Insulation Class</b> | Ι               | Lenght                       | 68 mm                      |
| Casquillo                        | GU10            | Working temperature          | 0°C - 0°C                  |
| Light points                     | 2               | <b>Room Temperature Work</b> | 0°C - 0°C                  |
| Use                              | Indoor, Outdoor | Does not include             | Bulbs                      |
| IP Protection                    | IP54            | Style                        | Minimalist, Modern         |
| Material                         | Aluminum        | Revisión Control de Calidad  | No                         |
| Colour                           | Grey            | Space                        | Terraces / Balconies, Yard |