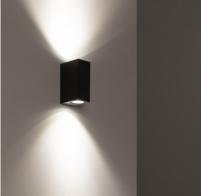

## Ambience

#### Description

This Dark Grey Miseno Wall Light ILUZZIA is, without a doubt, a highly decorative and versatile lighting element that can adapt to any style.

This fitting requires two GU10 LED Bulbs and so, **by choosing one bulb or another, we can choose which type of light we want** for each area we're lighting. We just have to make sure that the bulbs are no longer than 62mm. Each spotlight on the Dark Grey Miseno LED Wall Light shines light in a different direction, **giving off a very interesting effect.** 

The high quality aluminium finish and an IP54 Protection factor make this LED fitting highly resistant to dust and splashes of water. Therefore, we can install this Dark Grey Miseno Wall Light in many different places, like facades, hallways, terraces or entrances.