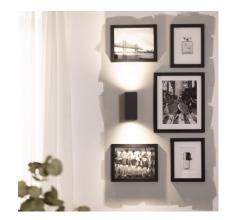

## Ambience

#### Description

This Dark Grey Miseno Wall Light ILUZZIA is, without a doubt, a highly decorative and versatile lighting element that can adapt to any style.

This fitting requires two GU10 LED Bulbs and so, **by choosing one bulb or another, we can choose which type of light we want** for each area we're lighting. We just have to make sure that the bulbs are no longer than 62mm. Each spotlight on the Dark Grey Miseno LED Wall Light shines light in a different direction, **giving off a very interesting effect.** 

The high quality aluminium finish and an IP54 Protection factor make this LED fitting highly resistant to dust and splashes of water. Therefore, we can install this Dark Grey Miseno Wall Light in many different places, like facades, hallways, terraces or entrances.