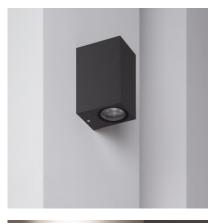

other, we can choose which type of light we want** for each area we're lighting. We just have to make sure that the bulbs are no longer than 62mm. Each spotlight on the Dark Grey Miseno LED Wall Light shines light in a different direction, **giving off a very interesting effect.** 

The high quality aluminium finish and an IP54 Protection factor make this LED fitting highly resistant to dust and splashes of water. Therefore, we can install this Dark Grey Miseno Wall Light in many different places, like facades, hallways, terraces or entrances.

Providing a modern touch to your lighting has never been so easy, thanks to our range of outdoor LED wall lights, available here at LEDKIA.

This light uses 2 x GU10 Bulbs that ARE NOT INCLUDED, but can be found here.





# Additional photographs