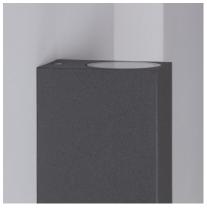

#### Description

This Dark Grey Miseno Wall Light ILUZZIA is, without a doubt, a highly decorative and versatile lighting element that can adapt to any style.

This fitting requires two GU10 LED Bulbs and so, **by choosing one bulb or another, we can choose which type of light we want** for each area we're lighting. We just have to make sure that the bulbs are no longer than 62mm. Each spotlight on the Dark Grey Miseno LED Wall Light shines light in a different direction, **giving off a very interesting effect.** 

The high quality aluminium finish and an IP54 Protection factor make this LED fitting highly resistant to dust and splashes of water. Therefore, we can install this Dark Grey Miseno Wall Light in many different places, like facades, hallways, terraces or entrances.