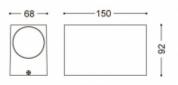

## **Technical Details**

| Maximum Power                    | 35 W            | Installation                 | Surface                    |
|----------------------------------|-----------------|------------------------------|----------------------------|
| Tension                          | 220-240V AC     | High                         | 150 mm                     |
| Frequency                        | 50-60 Hz        | Wide                         | 92 mm                      |
| <b>Electric Insulation Class</b> | Ι               | Lenght                       | 68 mm                      |
| Casquillo                        | GU10            | Working temperature          | 0°C - 0°C                  |
| Light points                     | 2               | <b>Room Temperature Work</b> | 0°C - 0°C                  |
| Use                              | Indoor, Outdoor | Does not include             | Bulbs                      |
| IP Protection                    | IP54            | Style                        | Minimalist, Modern         |
| Material                         | Aluminum        | Revisión Control de Calidad  | No                         |
| Colour                           | Grey            | Space                        | Terraces / Balconies, Yard |

### Measures