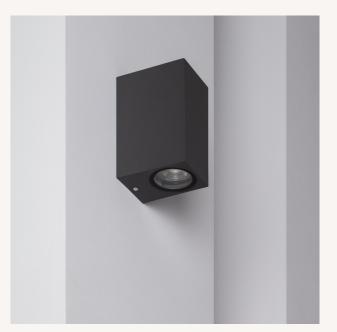

## Ambience

#### Description

This Dark Grey Miseno Wall Light ILUZZIA is, without a doubt, a highly decorative and versatile lighting element that can adapt to any style.

This fitting requires two GU10 LED Bulbs and so, **by choosing one bulb or another, we can choose which type of light we want** for each area we're lighting. We just have to make sure that the bulbs are no longer than 62mm. Each spotlight on the Dark Grey Miseno LED Wall Light shines light in a different direction, **giving off a very interesting effect.** 

The high quality aluminium finish and an IP54 Protection factor make this LED fitting highly resistant to dust and splashes of water. Therefore, we can install this Dark Grey Miseno Wall Light in many different places, like facades, hallways, terraces or entrances.