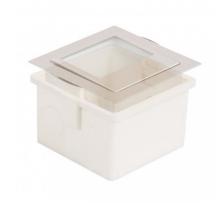

## **Description**

The Special step light Recessing Housing is perfect for the installation of beacons on hollow partition walls. This housing incorporates different pre-drilled, easy-access entrances that allow the wiring to be easily inserted without the need for tools.

The Special Step Light Recessing Housing has the CE and RoHS certificates that guarantee the quality of the product and the absence of harmful compounds among its components.

\*Compatible with LED Step Light Randy and Larry.