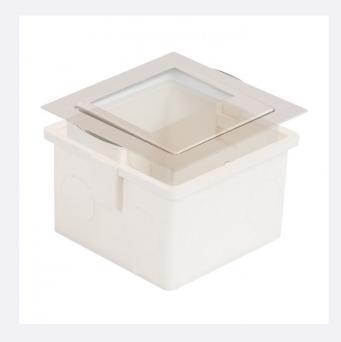

## **Description**

The Special step light Recessing Housing is perfect for the installation of beacons on hollow partition walls. This housing incorporates different pre-drilled, easy-access entrances that allow the wiring to be easily inserted without the need for tools.

The Special Step Light Recessing Housing has the CE and RoHS certificates that guarantee the quality of the product and the absence of harmful compounds among its components.

\*Compatible with LED Step Light Randy and Larry.