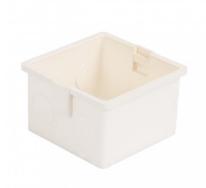

## **Description**

The Special step light Recessing Housing is perfect for the installation of beacons on hollow partition walls. This housing incorporates different pre-drilled, easy-access entrances that allow the wiring to be easily inserted without the need for tools.