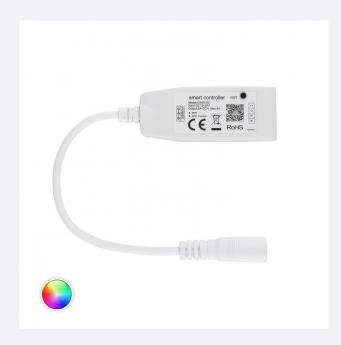

## **Description**

The RGB TUYA WIFI Mini LED Strip Controller is specially designed to control the connected RGB LED strips remotely from a mobile phone. The user can control the intensity of the strip as well as the on/off function from anywhere at any time. In addition, it allows the user to program simple surroundings or ambient lighting according to the users needs. Fully compatible with Amazon Alexa and Google Home.

It has an input voltage of 12 to 24V DC, with an output current of 2 A.

Configuration and management will be done through the TUYA application that is available for iOS and Android operating systems. This can be downloaded from the App Store and Google Play respectively.