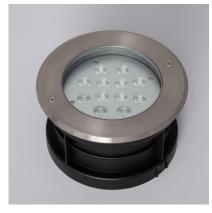

#### Description

This 12W Recessed LED Ground Light allows us to uniquely light many different outdoor areas like gardens, patios and paths, to name a few.

Its CREE light source provides us with a brightness that's equivalent to conventional 50W luminaires. Therefore, **it's an outdoor LED light that can act as a central lighting point or as a complement to our general lighting**. Also, this 12W Recessed LED Ground Light works at 220V and requires a Ø193x112 mm cut-out.

As it's an outdoor element, **it's made from stainless steel and has an IP67 Protection rating** which guarantees that no dust or other elements can enter. This 12W Recessed LED Ground Light, available here on our online lighting shop, has a working life of up to 30,000 hours.