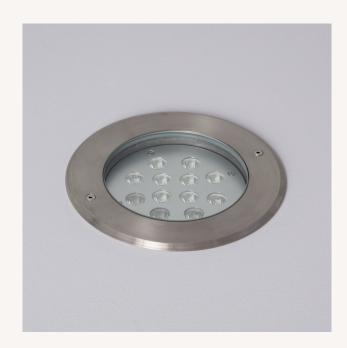

#### Description

This 12W Recessed LED Ground Light allows us to uniquely light many different outdoor areas like gardens, patios and paths, to name a few.

Its CREE light source provides us with a brightness that's equivalent to conventional 50W luminaires. Therefore, **it's an outdoor LED light that can act as a central lighting point or as a complement to our general lighting**. Also, this 12W Recessed LED Ground Light works at 220V and requires a Ø193x112 mm cut-out.

As it's an outdoor element, **it's made from stainless steel and has an IP67 Protection rating** which guarantees that no dust or other elements can enter. This 12W Recessed LED Ground Light, available here on our online lighting shop, has a working life of up to 30,000 hours.