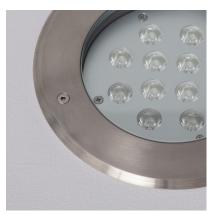

#### Description

This 12W Recessed LED Ground Light allows us to uniquely light many different outdoor areas like gardens, patios and paths, to name a few.

Its CREE light source provides us with a brightness that's equivalent to conventional 50W luminaires. Therefore, **it's an outdoor LED light that can act as a central lighting point or as a complement to our general lighting**. Also, this 12W Recessed LED Ground Light works at 220V and requires a Ø193x112 mm cut-out.

As it's an outdoor element, **it's made from stainless steel and has an IP67 Protection rating** which guarantees that no dust or other elements can enter. This 12W Recessed LED Ground Light, available here on our online lighting shop, has a working life of up to 30,000 hours.