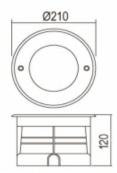

| Material                                  | Stainless Steel 304              |
|-------------------------------------------|----------------------------------|
| Colour                                    | Silver                           |
| Installation                              | Recessed                         |
| High                                      | 120 mm                           |
| Diameter                                  | 210 mm                           |
| Weight                                    | 2.35 kg                          |
| Useful life                               | 40,000 Hours                     |
| Space                                     | Yard, Pool, Terraces / Balconies |
| Style                                     | Minimalist, Modern               |
| Light color                               | Warm White                       |
| Color Temperature                         | 2700K - 3000K                    |
| Energy Efficiency 2023 (EU-<br>2019/2015) | F                                |

## Measures