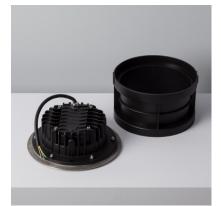

#### Description

This 12W Recessed LED Ground Light allows us to uniquely light many different outdoor areas like gardens, patios and paths, to name a few.

Its CREE light source provides us with a brightness that's equivalent to conventional 50W luminaires. Therefore, **it's an outdoor LED light that can act as a central lighting point or as a complement to our general lighting**. Also, this 12W Recessed LED Ground Light works at 220V and requires a Ø193x112 mm cut-out.

As it's an outdoor element, **it's made from stainless steel and has an IP67 Protection rating** which guarantees that no dust or other elements can enter. This 12W Recessed LED Ground Light, available here on our online lighting shop, has a working life of up to 30,000 hours.