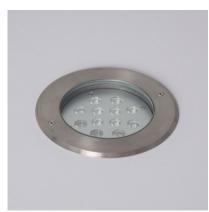

#### Description

This 12W Recessed LED Ground Light allows us to uniquely light many different outdoor areas like gardens, patios and paths, to name a few.

Its CREE light source provides us with a brightness that's equivalent to conventional 50W luminaires. Therefore, **it's an outdoor LED light that can act as a central lighting point or as a complement to our general lighting**. Also, this 12W Recessed LED Ground Light works at 220V and requires a Ø193x112 mm cut-out.

As it's an outdoor element, **it's made from stainless steel and has an IP67 Protection rating** which guarantees that no dust or other elements can enter. This 12W Recessed LED Ground Light, available here on our online lighting shop, has a working life of up to 30,000 hours.