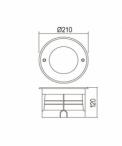

| Material                                  | Stainless Steel 304              |
|-------------------------------------------|----------------------------------|
| Colour                                    | Silver                           |
| Installation                              | Recessed                         |
| High                                      | 120 mm                           |
| Diameter                                  | 210 mm                           |
| Weight                                    | 2.35 kg                          |
| Useful life                               | 40,000 Hours                     |
| Space                                     | Yard, Pool, Terraces / Balconies |
| Style                                     | Minimalist, Modern               |
| Light color                               | Warm White                       |
| Color Temperature                         | 2700K - 3000K                    |
| Energy Efficiency 2023 (EU-<br>2019/2015) | F                                |

## Measures