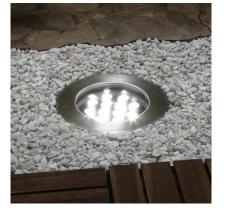

### Ambience

#### Description

This 12W Recessed LED Ground Light allows us to uniquely light many different outdoor areas like gardens, patios and paths, to name a few.

Its CREE light source provides us with a brightness that's equivalent to conventional 50W luminaires. Therefore, **it's an outdoor LED light that can act as a central lighting point or as a complement to our general lighting**. Also, this 12W Recessed LED Ground Light works at 220V and requires a Ø193x112 mm cut-out.