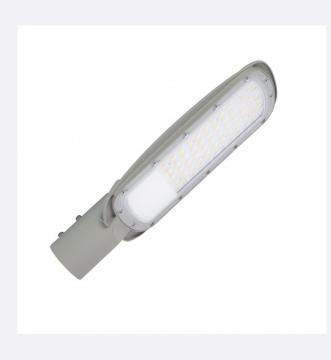

## Description

The 50W New Shoe LED Street Light is specially designed for street lighting.

Characteristics of the 50W New Shoe LED Street Light

Its SMD 2835 light source produces a high light efficiency of 110 lm/W and therefore has a high energy class of A+. It is the perfect replacement for old discharge lamps, improving visibility on any type of road and reducing electricity consumption significantly.

Manufactured in injected aluminium and glass, the 50W New Shoe LED Street Light Luminaire has an IP65 protection factor that makes it resistant to the elements and an anti-corrosion treatment, both chemical and mechanical, resistant to UV rays that further improves its durability. Its life span is 30,000 hours.