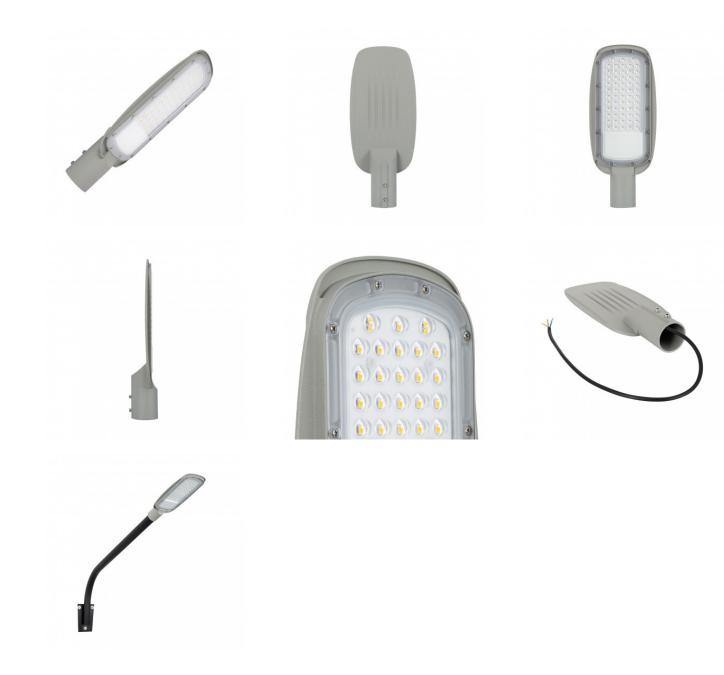

A+. It is the perfect replacement for old discharge lamps, improving visibility on any type of road and reducing electricity consumption significantly.

Manufactured in injected aluminium and glass, the 50W New Shoe LED Street Light Luminaire has an IP65 protection factor that makes it resistant to the elements and an anti-corrosion treatment, both chemical and mechanical, resistant to UV rays that further improves its durability. Its life span is 30,000 hours.

Reducing energy consumption means significant savings for any urban centre. Enjoy the best road lighting with the 50W New Shoe LED Street Light Luminaire from our online shop, **Ledkia**.

\* Fixing diameter: ~ Ø40mm.

\* Compatible with Ø40 mm Ø40 mm 90° Directional Column Arm for Street Lights.







## Additional photographs