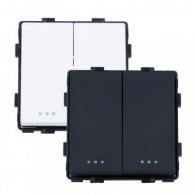

## Models

| Colour | Ref:       |
|--------|------------|
| White  | 4497-10573 |
| Black  | 4497-10574 |

## **Description**

This switch is the ideal solution for providing a design touch to the switches in your home. It's available in two colours and has a high durability and resistance.

These switches are of the standard size, meaning they can be installed into any frame, although we recommend that they be installed in the glass frame that's available in the 'Accessories' section, for a more professional finish. The glass frame includes the elements required for installation in a universal back box.