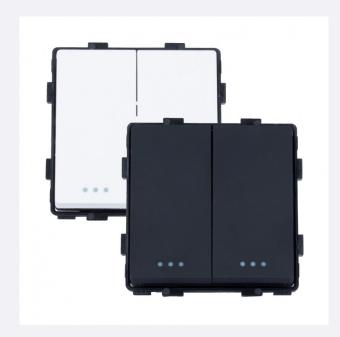

## Models

| Colour | Ref:       |
|--------|------------|
| White  | 4497-10573 |
| Black  | 4497-10574 |

## **Description**

This switch is the ideal solution for providing a design touch to the switches in your home. It's available in two colours and has a high durability and resistance.

These switches are of the standard size, meaning they can be installed into any frame, although we recommend that they be installed in the glass frame that's available in the 'Accessories' section, for a more professional finish. The glass frame includes the elements required for installation in a universal back box.