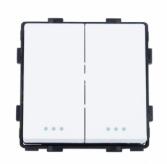

## Models

| Colour | Ref:       |
|--------|------------|
| White  | 4497-10573 |
| Black  | 4497-10574 |

## **Description**

This switch is the ideal solution for providing a design touch to the switches in your home. It's available in two colours and has a high durability and resistance.

These switches are of the standard size, meaning they can be installed into any frame, although we recommend that they be installed in the glass frame that's available in the 'Accessories' section, for a more professional finish. The glass frame includes the elements required for installation in a universal back box.