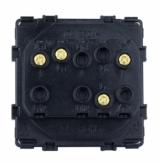

## **Description**

This switch is the ideal solution for providing a design touch to the switches in your home. It's available in two colours and has a high durability and resistance.

These switches are of the standard size, meaning they can be installed into any frame, although we recommend that they be installed in the glass frame that's available in the 'Accessories' section, for a more professional finish. The glass frame includes the elements required for installation in a universal back box.