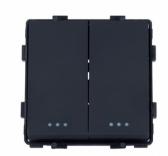

## Models

| Colour | Ref:       |
|--------|------------|
| White  | 4497-10573 |
| Black  | 4497-10574 |

## **Description**

This switch is the ideal solution for providing a design touch to the switches in your home. It's available in two colours and has a high durability and resistance.

These switches are of the standard size, meaning they can be installed into any frame, although we recommend that they be installed in the glass frame that's available in the 'Accessories' section, for a more professional finish. The glass frame includes the elements required for installation in a universal back box.