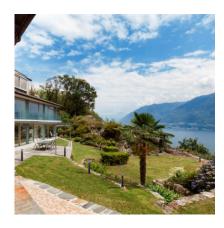

|
|                 |                 |



## Ambience

• Ledkia.





05-CL

Ref: 66065



### Description

The **16.5W Nott Big LED Outdoor Bollard 90cm is manufactured by the prestigious brand LEDS-C4**, a Spanish high-tech company specializing in lighting. It was founded in 1963 and began working with LED technology in 2008, dominating this field and achieving great confidence and respect in the LED industry.

Characteristics of the 16.5W Nott Big LED Outdoor Bollard 90cm

The 16.5W Nott Big LED Outdoor Bollard 90cmhas a simple and elegant design that combined with the high quality light emitted by this bollard light, is ideal for lighting rest areas and highlighting specific areas of your garden or other elements that you want to expose.



Ref: 66065

# Additional photographs