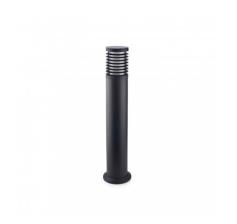

Characteristics of the 16.5W Nott Big LED Outdoor Bollard 90cm

The 16.5W Nott Big LED Outdoor Bollard 90cmhas a simple and elegant design that combined with the high quality light emitted by this bollard light, is ideal for lighting rest areas and highlighting specific areas of your garden or other elements that you want to expose.