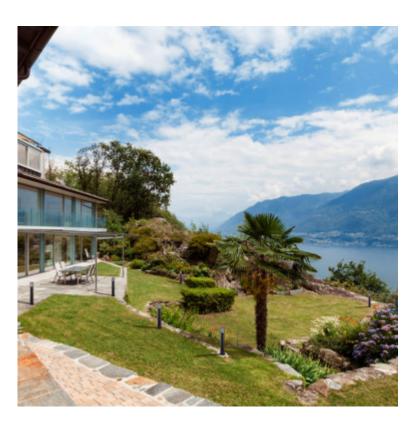

Characteristics of the 16.5W Nott Big LED Outdoor Bollard 90cm

The 16.5W Nott Big LED Outdoor Bollard 90cmhas a simple and elegant design that combined with the high quality light emitted by this bollard light, is ideal for lighting rest areas and highlighting specific areas of your garden or other elements that you want to expose.