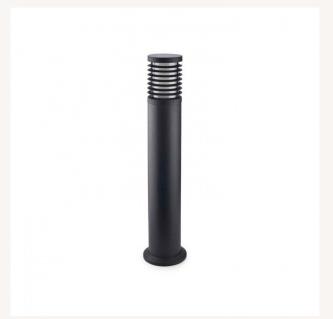

### Description

The **16.5W Nott Big LED Outdoor Bollard 90cm is manufactured by the prestigious brand LEDS-C4**, a Spanish high-tech company specializing in lighting. It was founded in 1963 and began working with LED technology in 2008, dominating this field and achieving great confidence and respect in the LED industry.

Characteristics of the 16.5W Nott Big LED Outdoor Bollard 90cm

The 16.5W Nott Big LED Outdoor Bollard 90cmhas a simple and elegant design that combined with the high quality light emitted by this bollard light, is ideal for lighting rest areas and highlighting specific areas of your garden or other elements that you want to expose.