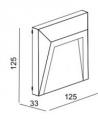

| IK Protection:  | IK06            |
|-----------------|-----------------|
| Flicker Free:   | YES             |
| Material:       | PC              |
| Colour Code:    | RAL 7024        |
| Installation:   | Surface         |
| Size:           | 125x125x33 mm   |
| Height:         | 125 mm          |
| Width:          | 125 mm          |
| Length:         | 33 mm           |
| Total Weight:   | 0.165 kg        |
| Warranty:       | 3 Years         |
| Certifications: | CE & RoHS, UKCA |

### Measures

Ref: 5353