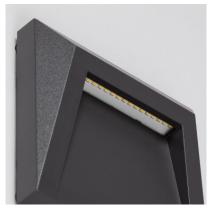

### **Technical Details**

| Power:                                     | 1.5 W       |
|--------------------------------------------|-------------|
| Voltage:                                   | 220-240V AC |
| Frequency:                                 | 50-60 Hz    |
| Protection Class:                          | II          |
| Points of Light:                           | 1           |
| Light Source:                              | SMD         |
| Number of LEDs:                            | 17          |
| Lumens:                                    | 100 lm      |
| Energy Efficiency 2021 (UE-<br>1369/2017): | A+          |
| Energy Efficiency 2023 (UE-<br>2019/2015): | F           |
| Use:                                       | Outdoor     |
| IP Protection:                             | IP65        |
|                                            |             |