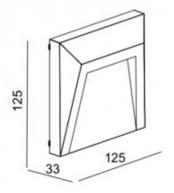

### Measures

Ref: 5353

| IK Protection:  | IK06            |
|-----------------|-----------------|
| Flicker Free:   | YES             |
| Material:       | PC              |
| Colour Code:    | RAL 7024        |
| Installation:   | Surface         |
| Size:           | 125x125x33 mm   |
| Height:         | 125 mm          |
| Width:          | 125 mm          |
| Length:         | 33 mm           |
| Total Weight:   | 0.165 kg        |
| Warranty:       | 3 Years         |
| Certifications: | CE & RoHS, UKCA |