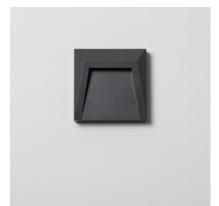

### **Ambience**

#### **Description**

This Grey 1.5W Clover LED Light (IP65) is a signal light with an elegant and modern design that will provide outdoor spaces with a minimalist touch. The light emitted by this outdoor step light is provided by 1.5W SMD LEDs. The power of this step light is provided by a connection straight to the mains, as it works at 220V.

Its high quality PC finish and an IP65 Protection factor make this light highly resistant to dust and water. Therefore, it can be installed in a large variety of spaces such as balconies, facades, gardens or outdoor areas. It can be attached to any surface by just screwing it into any wall. As a way of maintaining IP65 Protection, the client must make sure to keep these components correctly protected.