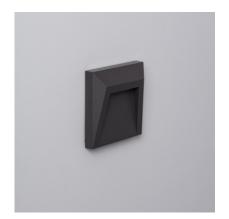

The light emitted by this outdoor step light is provided by 1.5W SMD LEDs. The power of this step light is provided by a connection straight to the mains, as it works at 220V.

Its high quality PC finish and an IP65 Protection factor make this light highly resistant to dust and water. Therefore, it can be installed in a large variety of spaces such as balconies, facades, gardens or outdoor areas. It can be attached to any surface by just screwing it into any wall. As a way of maintaining IP65 Protection, the client must make sure to keep these components correctly protected.

Thanks to a wide variety of lights, you can find everything you need here on our online lighting shop and make the most of your outdoor spaces.

\* Product colour is RAL 7024



Ref: 5353



# Additional photographs