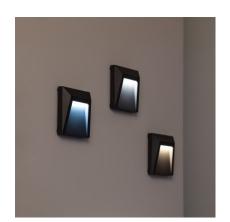

light emitted by this outdoor step light is provided by 1.5W SMD LEDs. The power of this step light is provided by a connection straight to the mains, as it works at 220V.

Its high quality PC finish and an IP65 Protection factor make this light highly resistant to dust and water. Therefore, it can be installed in a large variety of spaces such as balconies, facades, gardens or outdoor areas. It can be attached to any surface by just screwing it into any wall. As a way of maintaining IP65 Protection, the client must make sure to keep these components correctly protected.

Thanks to a wide variety of lights, you can find everything you need here on our online lighting shop and make the most of your outdoor spaces.

\* Product colour is RAL 7024



Ref: 5353



# Additional photographs