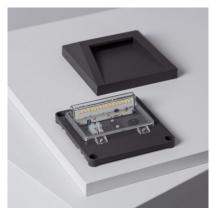

### **Technical Details**

| Power:                                     | 1.5 W       |
|--------------------------------------------|-------------|
| Voltage:                                   | 220-240V AC |
| Frequency:                                 | 50-60 Hz    |
| Protection Class:                          | II          |
| Points of Light:                           | 1           |
| Light Source:                              | SMD         |
| Number of LEDs:                            | 17          |
| Lumens:                                    | 100 lm      |
| Energy Efficiency 2021 (UE-<br>1369/2017): | A+          |
| Energy Efficiency 2023 (UE-<br>2019/2015): | F           |
| Use:                                       | Outdoor     |
| IP Protection:                             | IP65        |
|                                            |             |

# Additional photographs