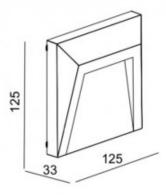

### Measures

Ref: 5353

| IK Protection:  | IK06            |
|-----------------|-----------------|
| Flicker Free:   | YES             |
| Material:       | PC              |
| Colour Code:    | RAL 7024        |
| Installation:   | Surface         |
| Size:           | 125x125x33 mm   |
| Height:         | 125 mm          |
| Width:          | 125 mm          |
| Length:         | 33 mm           |
| Total Weight:   | 0.165 kg        |
| Warranty:       | 3 Years         |
| Certifications: | CE & RoHS, UKCA |