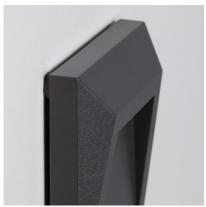

| IK Protection:  | IK06            |
|-----------------|-----------------|
| Flicker Free:   | YES             |
| Material:       | PC              |
| Colour Code:    | RAL 7024        |
| Installation:   | Surface         |
| Size:           | 125x125x33 mm   |
| Height:         | 125 mm          |
| Width:          | 125 mm          |
| Length:         | 33 mm           |
| Total Weight:   | 0.165 kg        |
| Warranty:       | 3 Years         |
| Certifications: | CE & RoHS, UKCA |