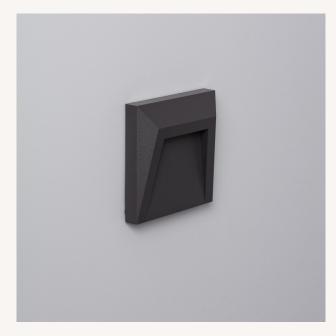

### **Ambience**

#### **Description**

This Grey 1.5W Clover LED Light (IP65) is a signal light with an elegant and modern design that will provide outdoor spaces with a minimalist touch. The light emitted by this outdoor step light is provided by 1.5W SMD LEDs. The power of this step light is provided by a connection straight to the mains, as it works at 220V.

Its high quality PC finish and an IP65 Protection factor make this light highly resistant to dust and water. Therefore, it can be installed in a large variety of spaces such as balconies, facades, gardens or outdoor areas. It can be attached to any surface by just screwing it into any wall. As a way of maintaining IP65 Protection, the client must make sure to keep these components correctly protected.