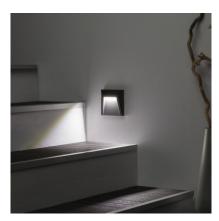

#### **Description**

This Grey 1.5W Clover LED Light (IP65) is a signal light with an elegant and modern design that will provide outdoor spaces with a minimalist touch. The light emitted by this outdoor step light is provided by 1.5W SMD LEDs. The power of this step light is provided by a connection straight to the mains, as it works at 220V.

Its high quality PC finish and an IP65 Protection factor make this light highly resistant to dust and water. Therefore, it can be installed in a large variety of spaces such as balconies, facades, gardens or outdoor areas. It can be attached to any surface by just screwing it into any wall. As a way of maintaining IP65 Protection, the client must make sure to keep these components correctly protected.