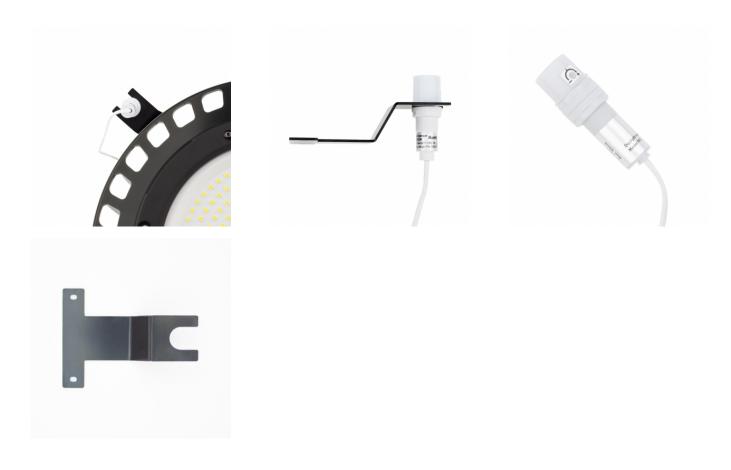

## **Description**

This Kit includes a support and a twilight sensor for SAMSUNG UFO LED High Bays, allowing us to optimize our industrial lighting.

With a 360° detection radius and a 1-100% dimmable flow, this twilight sensor is compatible with luminaires equipped with dimmable 1-10V Drivers. The amount of light produced by the luminaire will depend on the amount of natural light within its radius and will increase and decrease gradually, allowing us to efficiently maintain adequate lighting.

The kit consists of a support and twilight sensor for a **SAMSUNG UFO LED High Bay**, **ideal for installation in warehouses**, **workshops or petrol stations**, generally large spaces in which having this type of lighting system will provide considerable savings on electrical consumption.

The sensor support is made from iron.

Measurements:

• Support: 75x40 mm

• Twilight Sensor: Ø20x70 mm

\*Compatible with SAMSUNG UFO LED High Bays.