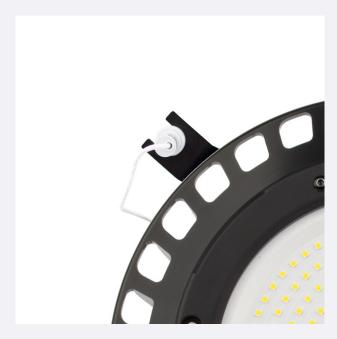

## **Description**

This Kit includes a support and a twilight sensor for SAMSUNG UFO LED High Bays, allowing us to optimize our industrial lighting.

With a 360° detection radius and a 1-100% dimmable flow, this twilight sensor is compatible with luminaires equipped with dimmable 1-10V Drivers. The amount of light produced by the luminaire will depend on the amount of natural light within its radius and will increase and decrease gradually, allowing us to efficiently maintain adequate lighting.

The kit consists of a support and twilight sensor for a **SAMSUNG UFO LED High Bay**, **ideal for installation in warehouses**, **workshops or petrol stations**, generally large spaces in which having this type of lighting system will provide considerable savings on electrical consumption.

The sensor support is made from iron.

Measurements:

• Support: 75x40 mm

• Twilight Sensor: Ø20x70 mm

\*Compatible with SAMSUNG UFO LED High Bays.