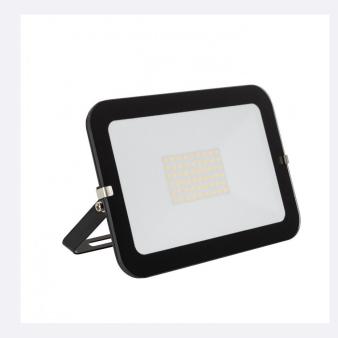

## **Description**

This Black 50W Slim LED Floodlight stands out for its compact design and minimalist finish.

Characteristics of this Black 50WSlim LED Floodlight

This Black 50W UltraSlim LED Floodlight is small and has modern and functional design.

Its SMD2835 optic is very efficient. The light is distributed over a 110° angle and is perfect for lighting in all sorts of settings. **It offers** considerable energy savings.

It's designed for lighting outdoor areas **and has IP65 Protection**. It's made of high quality aluminium, which can contribute to efficiently eliminating heat that is generated.