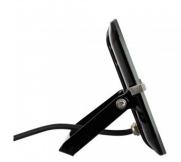

Its SMD2835 optic is very efficient. The light is distributed over a 110° angle and is perfect for lighting in all sorts of settings. **It offers** considerable energy savings.

It's designed for lighting outdoor areas **and has IP65 Protection**. It's made of high quality aluminium, which can contribute to efficiently eliminating heat that is generated.

\*This product is pre-wired with a 300mm cable. approximately.