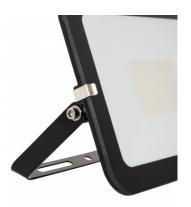

| IK Protection                        | IK08                             |
|--------------------------------------|----------------------------------|
| Material                             | Crystal, Aluminum                |
| Installation                         | Surface                          |
| High                                 | 163 mm                           |
| Wide                                 | 235 mm                           |
| Lenght                               | 36 mm                            |
| Useful life                          | 60,000 Hours                     |
| Selectable Opening Angle             | 110                              |
| Light color                          | Cool White, Daylight, Warm White |
| Color Temperature                    | 6500K, 4000K, 3000K - 3500K      |
| Energy Efficiency 2023 (EU-2019/2015 | 5) F                             |
| Energy Efficiency 2023 (EU-2019/2015 | 5) F                             |

\*This product is pre-wired with a 300mm cable. approximately.