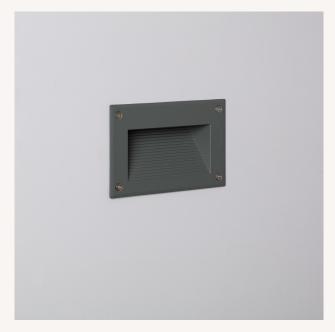

## Description

This Mystic LED Step Light is made from high quality aluminium, it has a modern and resistant design and can be used both indoors and outdoors thanks to its IP65 Protection. Made with a 3W COB LED, it emits a soft, uniform and well-distributed white light that doesn't bother the eyes. The driver is included inside the light.

| Colour Code:    | RAL 5458        |
|-----------------|-----------------|
| Installation:   | Recessed        |
| Size:           | 162x98x63 mm    |
| Cut-Out         | 157x97x65 mm    |
| Height:         | 162 mm          |
| Width:          | 98 mm           |
| Length:         | 63 mm           |
| Total Weight:   | 0.402 kg        |
| Life Span:      | 40,000 Hours    |
| Warranty:       | 3 Years         |
| Certifications: | CE & RoHS, UKCA |
|                 |                 |