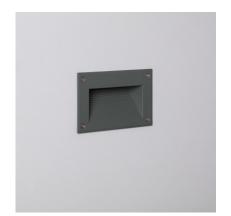

## Description

This Mystic LED Step Light is made from high quality aluminium, it has a modern and resistant design and can be used both indoors and outdoors thanks to its IP65 Protection. Made with a 3W COB LED, it emits a soft, uniform and well-distributed white light that doesn't bother the eyes. The driver is included inside the light.

| Colour Code:    | RAL 5458        |
|-----------------|-----------------|
| Installation:   | Recessed        |
| Size:           | 162x98x63 mm    |
| Cut-Out         | 157x97x65 mm    |
| Height:         | 162 mm          |
| Width:          | 98 mm           |
| Length:         | 63 mm           |
| Total Weight:   | 0.402 kg        |
| Life Span:      | 40,000 Hours    |
| Warranty:       | 3 Years         |
| Certifications: | CE & RoHS, UKCA |
|                 |                 |