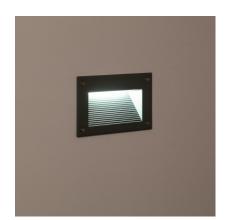

## Description

This Mystic LED Step Light is made from high quality aluminium, it has a modern and resistant design and can be used both indoors and outdoors thanks to its IP65 Protection. Made with a 3W COB LED, it emits a soft, uniform and well-distributed white light that doesn't bother the eyes. The driver is included inside the light.

It has many different uses, seen mostly in public places like stairwells, hallways, lift entrances, car parks, hotels, gardens, town squares, etc.