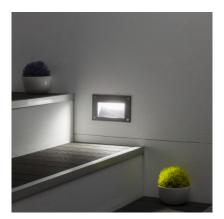

## Description

This Mystic LED Step Light is made from high quality aluminium, it has a modern and resistant design and can be used both indoors and outdoors thanks to its IP65 Protection. Made with a 3W COB LED, it emits a soft, uniform and well-distributed white light that doesn't bother the eyes. The driver is included inside the light.

It has many different uses, seen mostly in public places like stairwells, hallways, lift entrances, car parks, hotels, gardens, town squares, etc.