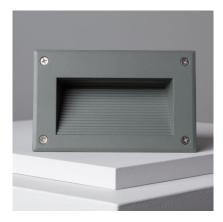

## Description

This Mystic LED Step Light is made from high quality aluminium, it has a modern and resistant design and can be used both indoors and outdoors thanks to its IP65 Protection. Made with a 3W COB LED, it emits a soft, uniform and well-distributed white light that doesn't bother the eyes. The driver is included inside the light.

It has many different uses, seen mostly in public places like stairwells, hallways, lift entrances, car parks, hotels, gardens, town squares, etc.