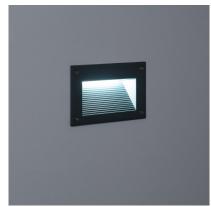

## Description

This Mystic LED Step Light is made from high quality aluminium, it has a modern and resistant design and can be used both indoors and outdoors thanks to its IP65 Protection. Made with a 3W COB LED, it emits a soft, uniform and well-distributed white light that doesn't bother the eyes. The driver is included inside the light.

It has many different uses, seen mostly in public places like stairwells, hallways, lift entrances, car parks, hotels, gardens, town squares, etc.