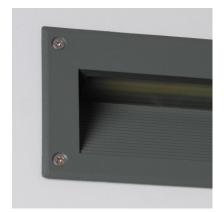

## Description

This Mystic LED Step Light is made from high quality aluminium, it has a modern and resistant design and can be used both indoors and outdoors thanks to its IP65 Protection. Made with a 3W COB LED, it emits a soft, uniform and well-distributed white light that doesn't bother the eyes. The driver is included inside the light.

It has many different uses, seen mostly in public places like stairwells, hallways, lift entrances, car parks, hotels, gardens, town squares, etc.