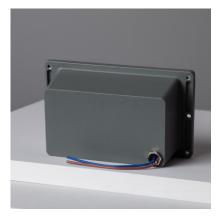

## Description

This Mystic LED Step Light is made from high quality aluminium, it has a modern and resistant design and can be used both indoors and outdoors thanks to its IP65 Protection. Made with a 3W COB LED, it emits a soft, uniform and well-distributed white light that doesn't bother the eyes. The driver is included inside the light.