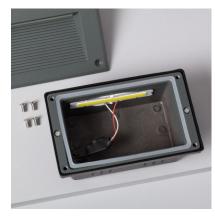

## Description

This Mystic LED Step Light is made from high quality aluminium, it has a modern and resistant design and can be used both indoors and outdoors thanks to its IP65 Protection. Made with a 3W COB LED, it emits a soft, uniform and well-distributed white light that doesn't bother the eyes. The driver is included inside the light.