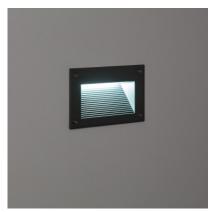

## Description

This Mystic LED Step Light is made from high quality aluminium, it has a modern and resistant design and can be used both indoors and outdoors thanks to its IP65 Protection. Made with a 3W COB LED, it emits a soft, uniform and well-distributed white light that doesn't bother the eyes. The driver is included inside the light.

It has many different uses, seen mostly in public places like stairwells, hallways, lift entrances, car parks, hotels, gardens, town squares, etc.