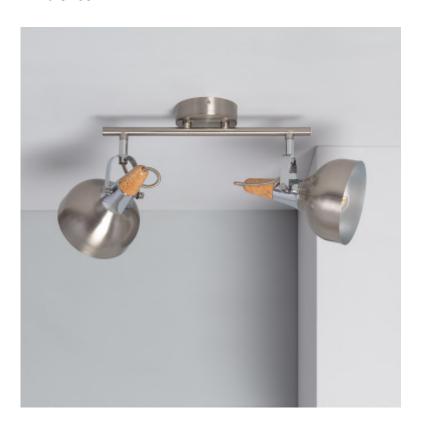

#### **Description**

This Emery Adjustable Aluminium 2 Spotlight Ceiling Lamp in Silver is especially designed for indoor lighting.

With an elegant design, it can be used in both commercial spaces, like shop windows and on shelves, and also in homes, like in living rooms, bedrooms and so on. As they're made from aluminium, these Adjustable Emer Spotlights stand out thanks to the quality of their finish.

This is a very versatile type of LED lighting as it can be pointed in any direction thanks to its rotation axis. Also, we can completely customize the type of light in function with the bulbs we install within the lamps. This allows us to adapt the brightness of the light to the needs of each area.