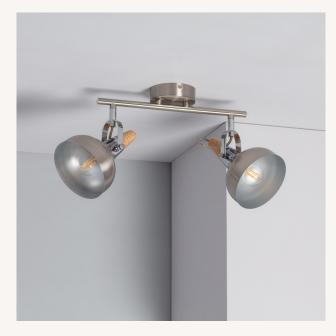

#### **Description**

This Emery Adjustable Aluminium 2 Spotlight Ceiling Lamp in Silver is especially designed for indoor lighting.

With an elegant design, it can be used in both commercial spaces, like shop windows and on shelves, and also in homes, like in living rooms, bedrooms and so on. As they're made from aluminium, these Adjustable Emer Spotlights stand out thanks to the quality of their finish.

This is a very versatile type of LED lighting as it can be pointed in any direction thanks to its rotation axis. Also, we can completely customize the type of light in function with the bulbs we install within the lamps. This allows us to adapt the brightness of the light to the needs of each area.