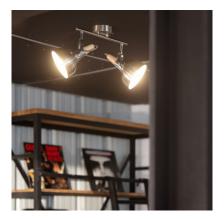

## Ambience

o Ledkía.

Ref: 4991

#### **Description**

This Emery Adjustable Aluminium 2 Spotlight Ceiling Lamp in Silver is especially designed for indoor lighting.

With an elegant design, it can be used in both commercial spaces, like shop windows and on shelves, and also in homes, like in living rooms, bedrooms and so on. As they're made from aluminium, these Adjustable Emer Spotlights stand out thanks to the quality of their finish.