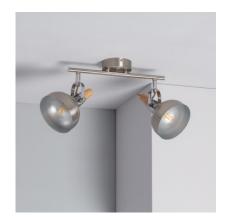

#### **Description**

This Emery Adjustable Aluminium 2 Spotlight Ceiling Lamp in Silver is especially designed for indoor lighting.

With an elegant design, it can be used in both commercial spaces, like shop windows and on shelves, and also in homes, like in living rooms, bedrooms and so on. As they're made from aluminium, these Adjustable Emer Spotlights stand out thanks to the quality of their finish.

This is a very versatile type of LED lighting as it can be pointed in any direction thanks to its rotation axis. Also, we can completely customize the type of light in function with the bulbs we install within the lamps. This allows us to adapt the brightness of the light to the needs of each area.