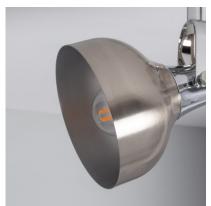

#### **Description**

This Emery Adjustable Aluminium 2 Spotlight Ceiling Lamp in Silver is especially designed for indoor lighting.

With an elegant design, it can be used in both commercial spaces, like shop windows and on shelves, and also in homes, like in living rooms, bedrooms and so on. As they're made from aluminium, these Adjustable Emer Spotlights stand out thanks to the quality of their finish.

This is a very versatile type of LED lighting as it can be pointed in any direction thanks to its rotation axis. Also, we can completely customize the type of light in function with the bulbs we install within the lamps. This allows us to adapt the brightness of the light to the needs of each area.