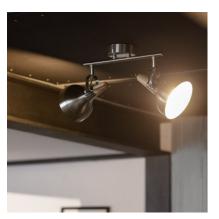

#### **Description**

This Emery Adjustable Aluminium 2 Spotlight Ceiling Lamp in Silver is especially designed for indoor lighting.

With an elegant design, it can be used in both commercial spaces, like shop windows and on shelves, and also in homes, like in living rooms, bedrooms and so on. As they're made from aluminium, these Adjustable Emer Spotlights stand out thanks to the quality of their finish.

This is a very versatile type of LED lighting as it can be pointed in any direction thanks to its rotation axis. Also, we can completely customize the type of light in function with the bulbs we install within the lamps. This allows us to adapt the brightness of the light to the needs of each area.