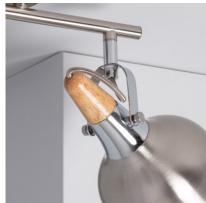

#### **Description**

This Emery Adjustable Aluminium 2 Spotlight Ceiling Lamp in Silver is especially designed for indoor lighting.

With an elegant design, it can be used in both commercial spaces, like shop windows and on shelves, and also in homes, like in living rooms, bedrooms and so on. As they're made from aluminium, these Adjustable Emer Spotlights stand out thanks to the quality of their finish.

Requires 2x E14 Bulbs that ARE NOT INCLUDED with the product.