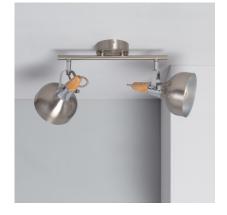

#### **Description**

This Emery Adjustable Aluminium 2 Spotlight Ceiling Lamp in Silver is especially designed for indoor lighting.

With an elegant design, it can be used in both commercial spaces, like shop windows and on shelves, and also in homes, like in living rooms, bedrooms and so on. As they're made from aluminium, these Adjustable Emer Spotlights stand out thanks to the quality of their finish.

This is a very versatile type of LED lighting as it can be pointed in any direction thanks to its rotation axis. Also, we can completely customize the type of light in function with the bulbs we install within the lamps. This allows us to adapt the brightness of the light to the needs of each area.