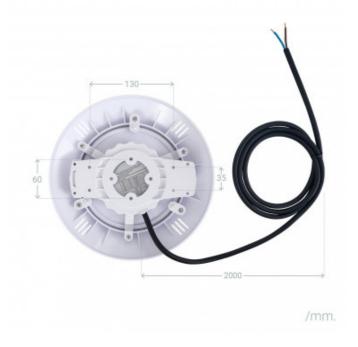

## Measures

| Material                                  | Pc            |
|-------------------------------------------|---------------|
| Colour                                    | White         |
| Installation                              | Surface       |
| Lenght                                    | 40 mm         |
| Diameter                                  | 260 mm        |
| Room Temperature Work                     | -10 °C~+50 °C |
| Useful life                               | 40,000 Hours  |
| Light color                               | Cool White    |
| Color Temperature                         | 6000K         |
| Energy Efficiency 2023 (EU-<br>2019/2015) | F             |