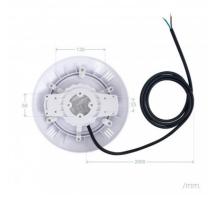

## Measures

| Material                                  | Pc            |
|-------------------------------------------|---------------|
| Colour                                    | White         |
| Installation                              | Surface       |
| Lenght                                    | 40 mm         |
| Diameter                                  | 260 mm        |
| Room Temperature Work                     | -10 °C~+50 °C |
| Useful life                               | 40,000 Hours  |
| Light color                               | Cool White    |
| Color Temperature                         | 6000K         |
| Energy Efficiency 2023 (EU-<br>2019/2015) | F             |