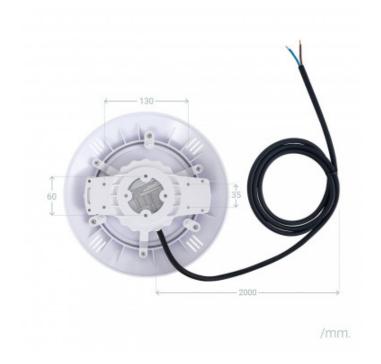

## Measures

| Material                                  | Pc            |
|-------------------------------------------|---------------|
| Colour                                    | White         |
| Installation                              | Surface       |
| Lenght                                    | 40 mm         |
| Diameter                                  | 260 mm        |
| Room Temperature Work                     | -10 °C~+50 °C |
| Useful life                               | 40,000 Hours  |
| Light color                               | Cool White    |
| Color Temperature                         | 6000K         |
| Energy Efficiency 2023 (EU-<br>2019/2015) | F             |