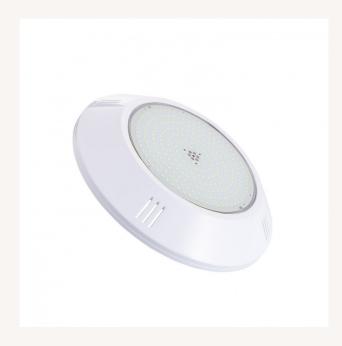

#### **Description**

The 20W 12V AC/DC IP68 Surface LED Pool Light in 6000K is a unique and interesting option to decorate your swimming pool, fountain or water feature whilst saving a lot of energy. This kit includes a stainless steel installation ring.

#### Characteristics of the 20W 12V AC/DC IP68 Surface LED Pool Light

It is made of ultra-resistant polycarbonate, perfect for protection against UV rays, designed to remain under water for long periods of time with its IP68 protection factor. However, it is not suitable for installation and use in salt water.