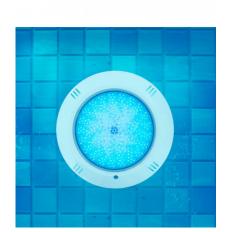

# **Ambience**

#### **Description**

The 20W 12V AC/DC IP68 Surface LED Pool Light in 6000K is a unique and interesting option to decorate your swimming pool, fountain or water feature whilst saving a lot of energy. This kit includes a stainless steel installation ring.