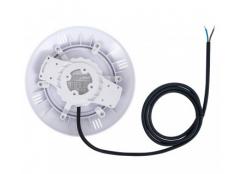

#### **Description**

The 20W 12V AC/DC IP68 Surface LED Pool Light in 6000K is a unique and interesting option to decorate your swimming pool, fountain or water feature whilst saving a lot of energy. This kit includes a stainless steel installation ring.

#### Characteristics of the 20W 12V AC/DC IP68 Surface LED Pool Light

It is made of ultra-resistant polycarbonate, perfect for protection against UV rays, designed to remain under water for long periods of time with its IP68 protection factor. However, it is not suitable for installation and use in salt water.