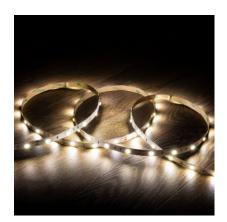

## **Description**

The 5m 12V DC 30LED/m IP20 LED Strip is one of the most widespread options for decorative or accent lighting with low power consumption. Its flexible design can be used in any location to add a special touch to any room.

Features of the 5m 12V DC 30LED/m IP20 LED Strip

**The5m 12V DC SMD5050 30LED/m IP20 LED Strip integrates 300 high-efficiency SMD5050 LEDs** that consume only 6 watts per meter. The bright and colorful emitted light is distributed at an angular aperture of 120°. A power supply is required to operate. It has a lifespan of approximately 30,000 hours.

Advantages of the 5m 12V DC 30LED/m IP20 LED Strip

Thanks to its extra flat design, this type of LED lighting achieves ideal lighting effect for all types of projects with minimal visual impact. In addition, the strip includes a 3M adhesive strip that simplifies installation on virtually any surface.

The versatility of 5m 12V DC 30LED/m IP20 LED Strip allows for a variety of applications, such as accent lighting, decorative lighting or path illumination. It can be used in spaces such as facades, gazebos, corridors, showcases, shelves, etc.