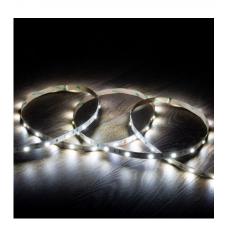

## **Description**

The 5m 12V DC 30LED/m IP20 LED Strip is one of the most widespread options for decorative or accent lighting with low power consumption. Its flexible design can be used in any location to add a special touch to any room.

Features of the 5m 12V DC 30LED/m IP20 LED Strip

**The5m 12V DC SMD5050 30LED/m IP20 LED Strip integrates 300 high-efficiency SMD5050 LEDs** that consume only 6 watts per meter. The bright and colorful emitted light is distributed at an angular aperture of 120°. A power supply is required to operate. It has a lifespan of approximately 30,000 hours.