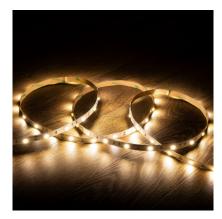

## **Description**

The 5m 12V DC 30LED/m IP20 LED Strip is one of the most widespread options for decorative or accent lighting with low power consumption. Its flexible design can be used in any location to add a special touch to any room.

Features of the 5m 12V DC 30LED/m IP20 LED Strip

**The5m 12V DC SMD5050 30LED/m IP20 LED Strip integrates 300 high-efficiency SMD5050 LEDs** that consume only 6 watts per meter. The bright and colorful emitted light is distributed at an angular aperture of 120°. A power supply is required to operate. It has a lifespan of approximately 30,000 hours.

Advantages of the 5m 12V DC 30LED/m IP20 LED Strip

Thanks to its extra flat design, this type of LED lighting achieves ideal lighting effect for all types of projects with minimal visual impact. In addition, the strip includes a 3M adhesive strip that simplifies installation on virtually any surface.

The versatility of 5m 12V DC 30LED/m IP20 LED Strip allows for a variety of applications, such as accent lighting, decorative lighting or path illumination. It can be used in spaces such as facades, gazebos, corridors, showcases, shelves, etc.