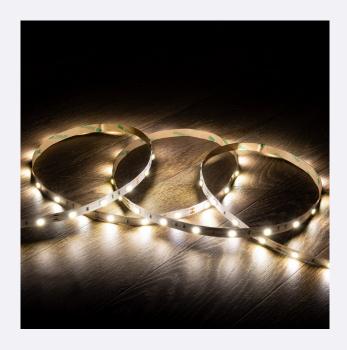

## **Description**

The 5m 12V DC 30LED/m IP20 LED Strip is one of the most widespread options for decorative or accent lighting with low power consumption. Its flexible design can be used in any location to add a special touch to any room.

Features of the 5m 12V DC 30LED/m IP20 LED Strip

**The5m 12V DC SMD5050 30LED/m IP20 LED Strip integrates 300 high-efficiency SMD5050 LEDs** that consume only 6 watts per meter. The bright and colorful emitted light is distributed at an angular aperture of 120°. A power supply is required to operate. It has a lifespan of approximately 30,000 hours.

Advantages of the 5m 12V DC 30LED/m IP20 LED Strip

Thanks to its extra flat design, this type of LED lighting achieves ideal lighting effect for all types of projects with minimal visual impact. In addition, the strip includes a 3M adhesive strip that simplifies installation on virtually any surface.

The versatility of 5m 12V DC 30LED/m IP20 LED Strip allows for a variety of applications, such as accent lighting, decorative lighting or path illumination. It can be used in spaces such as facades, gazebos, corridors, showcases, shelves, etc.