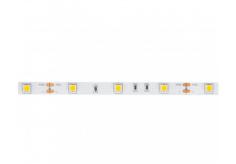

Features of the 5m 12V DC 30LED/m IP20 LED Strip

**The5m 12V DC SMD5050 30LED/m IP20 LED Strip integrates 300 high-efficiency SMD5050 LEDs** that consume only 6 watts per meter. The bright and colorful emitted light is distributed at an angular aperture of 120°. A power supply is required to operate. It has a lifespan of approximately 30,000 hours.