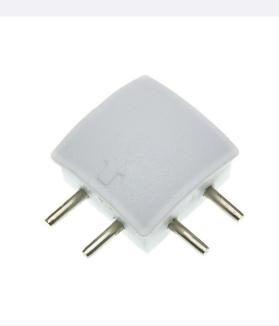

## **Technical Details**

| Size:   | 18x18x12 mm | Length:         | 12 mm           |
|---------|-------------|-----------------|-----------------|
| Height: | 18 mm       | Warranty:       | 3 Years         |
| Width:  | 18 mm       | Certifications: | CE & RoHS, UKCA |

## Description

This L-Shaped connector is **especially designed for Profiles with Aretha LED Strips** and allows you to connect different sections of profile easily and safely.

Combine different 'Aretha Strip Profile' accessories and create simple, or complicated, lighting structures in almost any area.