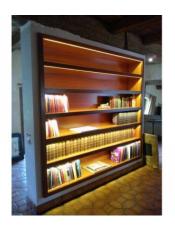

Perfect for lighting wardrobes, bookshelves, shop windows, cupboards, stairs, etc.