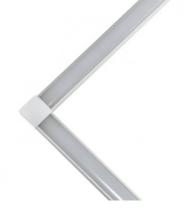

## Description

This L-Shaped connector is **especially designed for Profiles with Aretha LED Strips** and allows you to connect different sections of profile easily and safely.

Combine different 'Aretha Strip Profile' accessories and create simple, or complicated, lighting structures in almost any area.