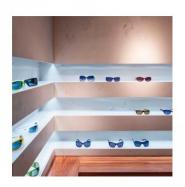

Perfect for lighting wardrobes, bookshelves, shop windows, cupboards, stairs, etc.