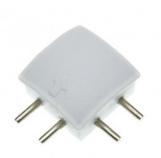

## **Technical Details**

| Size:   | 18x18x12 mm | Length:         | 12 mm           |
|---------|-------------|-----------------|-----------------|
| Height: | 18 mm       | Warranty:       | 3 Years         |
| Width:  | 18 mm       | Certifications: | CE & RoHS, UKCA |

## Description

This L-Shaped connector is **especially designed for Profiles with Aretha LED Strips** and allows you to connect different sections of profile easily and safely.

Combine different 'Aretha Strip Profile' accessories and create simple, or complicated, lighting structures in almost any area.