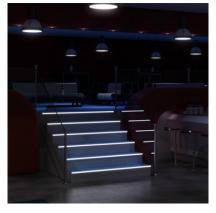

Perfect for lighting wardrobes, bookshelves, shop windows, cupboards, stairs, etc.