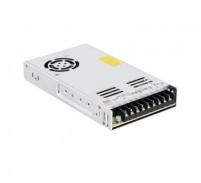

## Description

The 12V power supply is ideal for connecting interior lighting systems that cannot be used with direct connection to the electrical network. It transforms the alternating supply of the electrical network, to 12V in continuous.

It has a nominal power of 350W. Use indicated for permanent loads of up to 280W . Its output current is 29A.

Manufactured by the prestigious brand Mean Well, it is light and compact. Its aluminum casing gives it great resistance. It has the CE and RoHS certificates that guarantee the quality and safety of the product, and also confirm that it does not contain toxic or dangerous materials.

It has a regulator through which we can adjust the continuous output voltage between a minimum of 10V and a maximum of 15V.