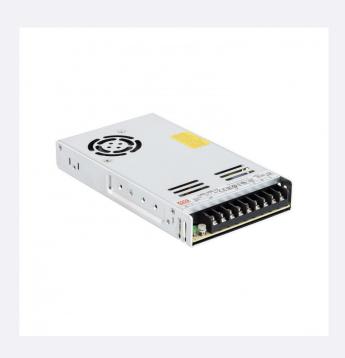

## Description

The 12V power supply is ideal for connecting interior lighting systems that cannot be used with direct connection to the electrical network. It transforms the alternating supply of the electrical network, to 12V in continuous.

It has a nominal power of 350W. Use indicated for permanent loads of up to 280W . Its output current is 29A.

Manufactured by the prestigious brand Mean Well, it is light and compact. Its aluminum casing gives it great resistance. It has the CE and RoHS certificates that guarantee the quality and safety of the product, and also confirm that it does not contain toxic or dangerous materials.

It has a regulator through which we can adjust the continuous output voltage between a minimum of 10V and a maximum of 15V.