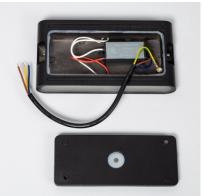

bience**







# **Description**

This Vesta 12W Aluminium White Outdoor LED Wall Lamp with Double Sided Lighting is a highly decorative and versatile element that will adapt to any style. **This light incorporates LEDs that consume 12W**.

The high quality aluminium finish and an IP44 Protection factor make this light resistant to dust and splashes of water. Therefore, we can install this Vesta 12W Aluminium White Outdoor LED Wall Lamp with Double Sided Lighting in a large variety of spaces such as balconies, canopies and covered outdoor areas. **It can be installed onto any surface by screwing it into the wall**. In order to maintain IP44 Protection, the client must make sure to install and protect the connection areas of this light accordingly.





# Additional photographs