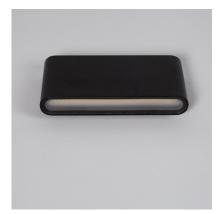

**Ambience**







# **Description**

This Vesta 12W Aluminium White Outdoor LED Wall Lamp with Double Sided Lighting is a highly decorative and versatile element that will adapt to any style. **This light incorporates LEDs that consume 12W**.

The high quality aluminium finish and an IP44 Protection factor make this light resistant to dust and splashes of water. Therefore, we can install this Vesta 12W Aluminium White Outdoor LED Wall Lamp with Double Sided Lighting in a large variety of spaces such as balconies, canopies and covered outdoor areas. **It can be installed onto any surface by screwing it into the wall**. In order to maintain IP44 Protection, the client must make sure to install and protect the connection areas of this light accordingly.





# Additional photographs