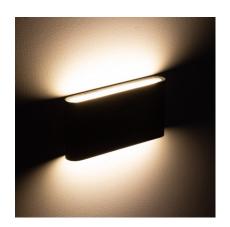

# **Ambience**

# **Description**

This Vesta 12W Aluminium White Outdoor LED Wall Lamp with Double Sided Lighting is a highly decorative and versatile element that will adapt to any style. **This light incorporates LEDs that consume 12W**.

The high quality aluminium finish and an IP44 Protection factor make this light resistant to dust and splashes of water. Therefore, we can install this Vesta 12W Aluminium White Outdoor LED Wall Lamp with Double Sided Lighting in a large variety of spaces such as balconies, canopies and covered outdoor areas. **It can be installed onto any surface by screwing it into the wall**. In order to maintain IP44 Protection, the client must make sure to install and protect the connection areas of this light accordingly.