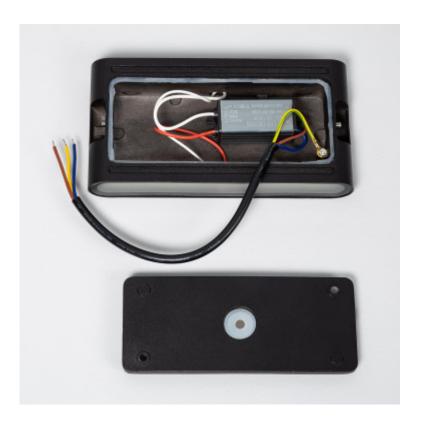

The high quality aluminium finish and an IP44 Protection factor make this light resistant to dust and splashes of water. Therefore, we can install this Vesta 12W Aluminium White Outdoor LED Wall Lamp with Double Sided Lighting in a large variety of spaces such as balconies, canopies and covered outdoor areas. **It can be installed onto any surface by screwing it into the wall**. In order to maintain IP44 Protection, the client must make sure to install and protect the connection areas of this light accordingly.