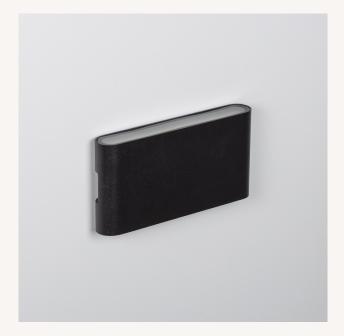

# **Description**

This Vesta 12W Aluminium White Outdoor LED Wall Lamp with Double Sided Lighting is a highly decorative and versatile element that will adapt to any style. **This light incorporates LEDs that consume 12W**.

The high quality aluminium finish and an IP44 Protection factor make this light resistant to dust and splashes of water. Therefore, we can install this Vesta 12W Aluminium White Outdoor LED Wall Lamp with Double Sided Lighting in a large variety of spaces such as balconies, canopies and covered outdoor areas. **It can be installed onto any surface by screwing it into the wall**. In order to maintain IP44 Protection, the client must make sure to install and protect the connection areas of this light accordingly.