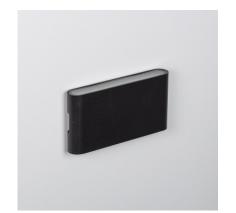

# **Description**

This Vesta 12W Aluminium White Outdoor LED Wall Lamp with Double Sided Lighting is a highly decorative and versatile element that will adapt to any style. **This light incorporates LEDs that consume 12W**.