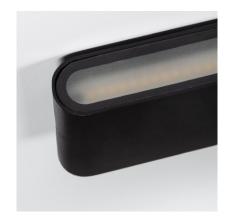

# **Ambience**







# **Description**

This Vesta 12W Aluminium White Outdoor LED Wall Lamp with Double Sided Lighting is a highly decorative and versatile element that will adapt to any style. **This light incorporates LEDs that consume 12W**.

The high quality aluminium finish and an IP44 Protection factor make this light resistant to dust and splashes of water. Therefore, we can install this Vesta 12W Aluminium White Outdoor LED Wall Lamp with Double Sided Lighting in a large variety of spaces such as balconies, canopies and covered outdoor areas. **It can be installed onto any surface by screwing it into the wall**. In order to maintain IP44 Protection, the client must make sure to install and protect the connection areas of this light accordingly.





# Additional photographs