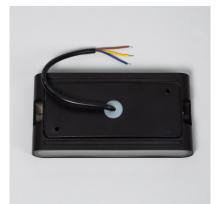

Ambience**







# **Description**

This Vesta 12W Aluminium White Outdoor LED Wall Lamp with Double Sided Lighting is a highly decorative and versatile element that will adapt to any style. **This light incorporates LEDs that consume 12W**.

The high quality aluminium finish and an IP44 Protection factor make this light resistant to dust and splashes of water. Therefore, we can install this Vesta 12W Aluminium White Outdoor LED Wall Lamp with Double Sided Lighting in a large variety of spaces such as balconies, canopies and covered outdoor areas. **It can be installed onto any surface by screwing it into the wall**. In order to maintain IP44 Protection, the client must make sure to install and protect the connection areas of this light accordingly.





# Additional photographs