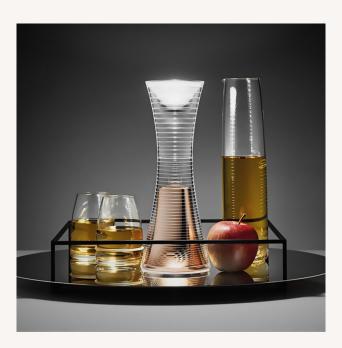

# Ambience

#### Description

The ARTEMIDE 3.6W Come Together LED Table Lamp combines a unique and elegant design with top quality finishes. This type of design lamps allow us to give that elegant touch that will bring personality to any space making it unique.