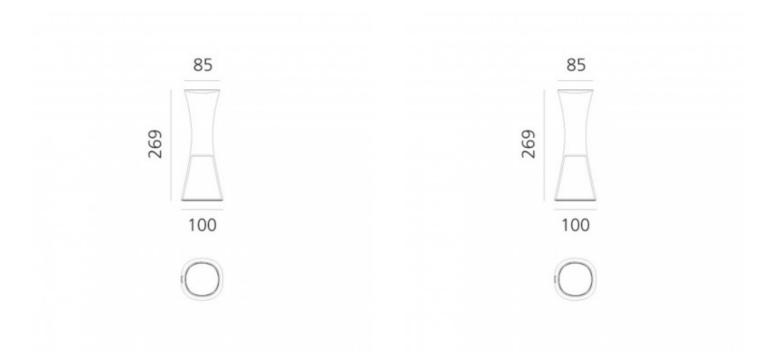

# **Technical Details**

| Power:<br>Voltage: | 3.6 W<br>220-240V AC | Energy Efficiency 2023 (UE-<br>2019/2015): | F                       |
|--------------------|----------------------|--------------------------------------------|-------------------------|
| Frequency:         | 50-60 Hz             | Use:                                       | Indoor                  |
| Protection Class:  | II                   | IP Protection:                             | IP20                    |
| Number of LEDs:    | 1                    | Material:                                  | Methacrylate, Aluminium |
| Colour Temp:       | 3000K                | Size:                                      | 269x100x100 mm          |
| CRI:               | 80                   | Warranty:                                  | 3 Years                 |
| Lumens:            | 360 lm               | Certifications:                            | CE & RoHS, UKCA         |
| Luminous Efficienc | <b>y:</b> 120 lm/W   | Brand:                                     | ARTEMIDE                |

### Measures