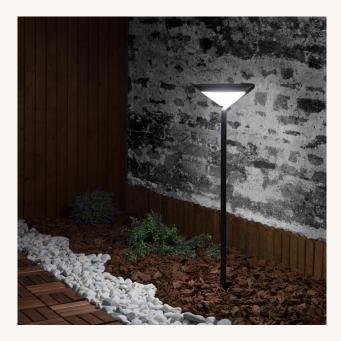

#### Description

Solar Yuma LED Light with Radar Motion Detection - Turns OFF/Security Lighting - IP65 allows us to recharge its 3000mAh battery. This Solar light doesn't need to be wired to the mains. It's easy to work and has a light sensor, so that during the day the battery included in the light will feed and charge. At night, the lighting sensor automatically turns on the spotlight.

Its IP65 Protection assures a high level of protection against water and that the unit will work correctly in outdoor areas. As a way of maintaining an IP65 rating, the client must make sure to check that all components are used and installed in the correct manner.

Its radar sensor allows the light to detect motion from a person. Using a button we can select between the two available options.

**Security Lighting Option**: After 15 seconds without detecting movement, it emits 20% total brightness. **Complete Off Option**: After 15 seconds without detecting movement, it turns Off.