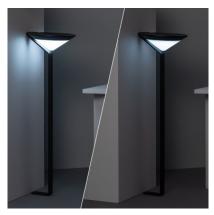

#### Description

Solar Yuma LED Light with Radar Motion Detection - Turns OFF/Security Lighting - IP65 allows us to recharge its 3000mAh battery. This Solar light doesn't need to be wired to the mains. It's easy to work and has a light sensor, so that during the day the battery included in the light will feed and charge. At night, the lighting sensor automatically turns on the spotlight.

Its IP65 Protection assures a high level of protection against water and that the unit will work correctly in outdoor areas. As a way of maintaining an IP65 rating, the client must make sure to check that all components are used and installed in the correct manner.