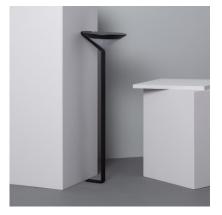

#### Description

Solar Yuma LED Light with Radar Motion Detection - Turns OFF/Security Lighting - IP65 allows us to recharge its 3000mAh battery. This Solar light doesn't need to be wired to the mains. It's easy to work and has a light sensor, so that during the day the battery included in the light will feed and charge. At night, the lighting sensor automatically turns on the spotlight.

Its IP65 Protection assures a high level of protection against water and that the unit will work correctly in outdoor areas. As a way of maintaining an IP65 rating, the client must make sure to check that all components are used and installed in the correct manner.

Its radar sensor allows the light to detect motion from a person. Using a button we can select between the two available options.

**Security Lighting Option**: After 15 seconds without detecting movement, it emits 20% total brightness. **Complete Off Option**: After 15 seconds without detecting movement, it turns Off.