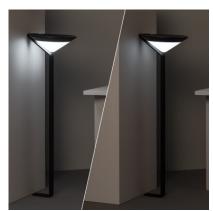

#### Description

Solar Yuma LED Light with Radar Motion Detection - Turns OFF/Security Lighting - IP65 allows us to recharge its 3000mAh battery. This Solar light doesn't need to be wired to the mains. It's easy to work and has a light sensor, so that during the day the battery included in the light will feed and charge. At night, the lighting sensor automatically turns on the spotlight.

Its IP65 Protection assures a high level of protection against water and that the unit will work correctly in outdoor areas. As a way of maintaining an IP65 rating, the client must make sure to check that all components are used and installed in the correct manner.