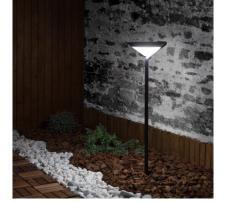

### Ambience

#### Description

Solar Yuma LED Light with Radar Motion Detection - Turns OFF/Security Lighting - IP65 allows us to recharge its 3000mAh battery. This Solar light doesn't need to be wired to the mains. It's easy to work and has a light sensor, so that during the day the battery included in the light will feed and charge. At night, the lighting sensor automatically turns on the spotlight.