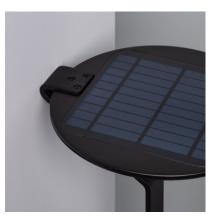

#### Description

Solar Yuma LED Light with Radar Motion Detection - Turns OFF/Security Lighting - IP65 allows us to recharge its 3000mAh battery. This Solar light doesn't need to be wired to the mains. It's easy to work and has a light sensor, so that during the day the battery included in the light will feed and charge. At night, the lighting sensor automatically turns on the spotlight.

Its IP65 Protection assures a high level of protection against water and that the unit will work correctly in outdoor areas. As a way of maintaining an IP65 rating, the client must make sure to check that all components are used and installed in the correct manner.