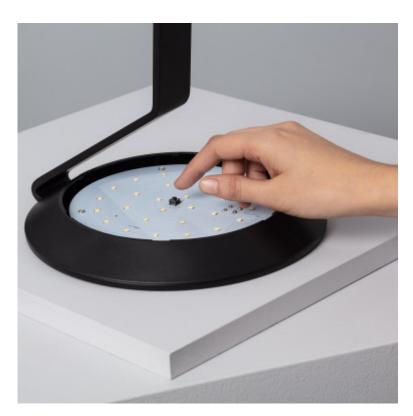

#### **Technical Details**

| Adjustable           | No                | Detection Angle        | 120 °                      |
|----------------------|-------------------|------------------------|----------------------------|
| Light points         | 1                 | It works with battery  | Yes                        |
| Brightness           | 330 lm            | Battery Capacity       | 3000 mAh                   |
| Use                  | Outdoor           | Type of Load           | Solar                      |
| <b>IP</b> Protection | IP65              | Tiempo de carga Máximo | 8 h                        |
| Material             | Pc, Aluminum, ABS | Space                  | Terraces / Balconies, Yard |
| Colour               | Black             | Tiempo de carga Mínimo | 6 h                        |
| Installation         | Surface           | Autonomía Máxima       | 8 h                        |
| High                 | 800 mm            | Contains battery       | Yes                        |
| Diameter             | 230 mm            | Light color            | Cool White, Warm White     |
| Detector             | Radar             | Color Temperature      | 5000K - 5500K, 2700K       |

Its radar sensor allows the light to detect motion from a person. Using a button we can select between the two available options.

**Security Lighting Option**: After 15 seconds without detecting movement, it emits 20% total brightness. **Complete Off Option**: After 15 seconds without detecting movement, it turns Off.