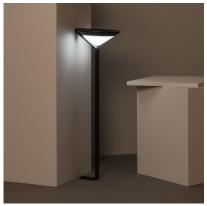

#### Description

Solar Yuma LED Light with Radar Motion Detection - Turns OFF/Security Lighting - IP65 allows us to recharge its 3000mAh battery. This Solar light doesn't need to be wired to the mains. It's easy to work and has a light sensor, so that during the day the battery included in the light will feed and charge. At night, the lighting sensor automatically turns on the spotlight.

Its IP65 Protection assures a high level of protection against water and that the unit will work correctly in outdoor areas. As a way of maintaining an IP65 rating, the client must make sure to check that all components are used and installed in the correct manner.

Its radar sensor allows the light to detect motion from a person. Using a button we can select between the two available options.

**Security Lighting Option**: After 15 seconds without detecting movement, it emits 20% total brightness. **Complete Off Option**: After 15 seconds without detecting movement, it turns Off.