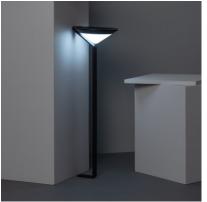

#### Description

Solar Yuma LED Light with Radar Motion Detection - Turns OFF/Security Lighting - IP65 allows us to recharge its 3000mAh battery. This Solar light doesn't need to be wired to the mains. It's easy to work and has a light sensor, so that during the day the battery included in the light will feed and charge. At night, the lighting sensor automatically turns on the spotlight.

Its radar sensor allows the light to detect motion from a person. Using a button we can select between the two available options.

**Security Lighting Option**: After 15 seconds without detecting movement, it emits 20% total brightness. **Complete Off Option**: After 15 seconds without detecting movement, it turns Off.