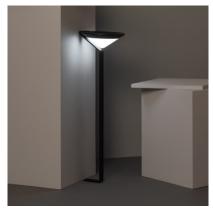

#### Description

Solar Yuma LED Light with Radar Motion Detection - Turns OFF/Security Lighting - IP65 allows us to recharge its 3000mAh battery. This Solar light doesn't need to be wired to the mains. It's easy to work and has a light sensor, so that during the day the battery included in the light will feed and charge. At night, the lighting sensor automatically turns on the spotlight.

Its IP65 Protection assures a high level of protection against water and that the unit will work correctly in outdoor areas. As a way of maintaining an IP65 rating, the client must make sure to check that all components are used and installed in the correct manner.