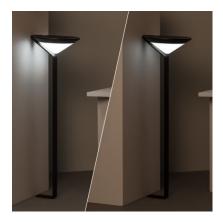

### Ambience

#### Description

Solar Yuma LED Light with Radar Motion Detection - Turns OFF/Security Lighting - IP65 allows us to recharge its 3000mAh battery. This Solar light doesn't need to be wired to the mains. It's easy to work and has a light sensor, so that during the day the battery included in the light will feed and charge. At night, the lighting sensor automatically turns on the spotlight.