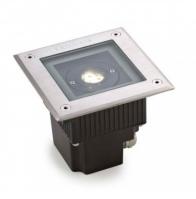

#### Description

The 6W Gea Power Square Recessed LED Ground Spotlight IP67 is manufactured by the prestigious brand LEDS-C4, a Spanish high-tech company specializing in lighting. It was founded in 1963 and began working with LED technology in 2008, dominating this field and achieving great confidence and respect in the LED industry.

#### Characteristics of the 6W Gea Power Square Recessed LED Ground Spotlight IP67

The 6W Gea Power Square Recessed LED Ground Spotlight IP67 has a simple and elegant design that combined with the high quality light emitted by this spotllight, is ideal for lighting rest areas and highlighting specific areas of your garden or other elements that you want to expose.