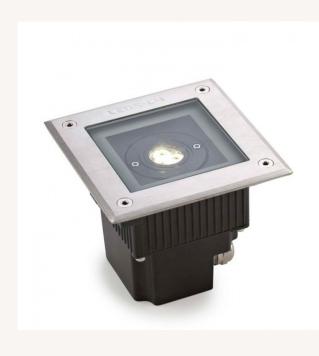

#### Description

The 6W Gea Power Square Recessed LED Ground Spotlight IP67 is manufactured by the prestigious brand LEDS-C4, a Spanish high-tech company specializing in lighting. It was founded in 1963 and began working with LED technology in 2008, dominating this field and achieving great confidence and respect in the LED industry.

#### Characteristics of the 6W Gea Power Square Recessed LED Ground Spotlight IP67

The 6W Gea Power Square Recessed LED Ground Spotlight IP67 has a simple and elegant design that combined with the high quality light emitted by this spotllight, is ideal for lighting rest areas and highlighting specific areas of your garden or other elements that you want to expose.