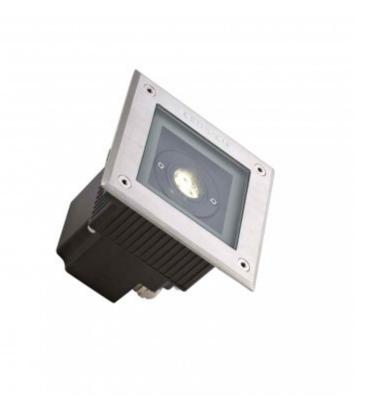

|
| Frequency:                                 | 50-60 Hz    | IK Protection:  | IK10            |
| Protection Class:                          | Ι           | Material:       | Steel, Glass    |
| Points of Light:                           | 1           | Installation:   | Recessed        |
| Light Source:                              | SMD         | Height:         | 120 mm          |
| Number of LEDs:                            | 3           | Width:          | 120 mm          |
| CRI:                                       | 80          | Warranty:       | 3 Years         |
| Lumens:                                    | 150 lm      | Certifications: | CE & RoHS, UKCA |
| Energy Efficiency 2023 (UE-<br>2019/2015): | F           | Brand:          | LEDS-C4         |





## Ambience







#### Description

The 6W Gea Power Square Recessed LED Ground Spotlight IP67 is manufactured by the prestigious brand LEDS-C4, a Spanish high-tech company specializing in lighting. It was founded in 1963 and began working with LED technology in 2008, dominating this field and achieving great confidence and respect in the LED industry.

#### Characteristics of the 6W Gea Power Square Recessed LED Ground Spotlight IP67

The 6W Gea Power Square Recessed LED Ground Spotlight IP67 has a simple and elegant design that combined with the high quality light emitted by this spotllight, is ideal for lighting rest areas and highlighting specific areas of your garden or other elements that you want to expose.





# Additional photographs