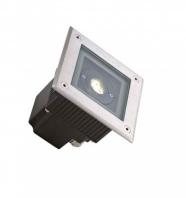

Brand:          | LEDS-C4         |





## Ambience







#### Description

The 6W Gea Power Square Recessed LED Ground Spotlight IP67 is manufactured by the prestigious brand LEDS-C4, a Spanish high-tech company specializing in lighting. It was founded in 1963 and began working with LED technology in 2008, dominating this field and achieving great confidence and respect in the LED industry.

#### Characteristics of the 6W Gea Power Square Recessed LED Ground Spotlight IP67

The 6W Gea Power Square Recessed LED Ground Spotlight IP67 has a simple and elegant design that combined with the high quality light emitted by this spotllight, is ideal for lighting rest areas and highlighting specific areas of your garden or other elements that you want to expose.





# Additional photographs