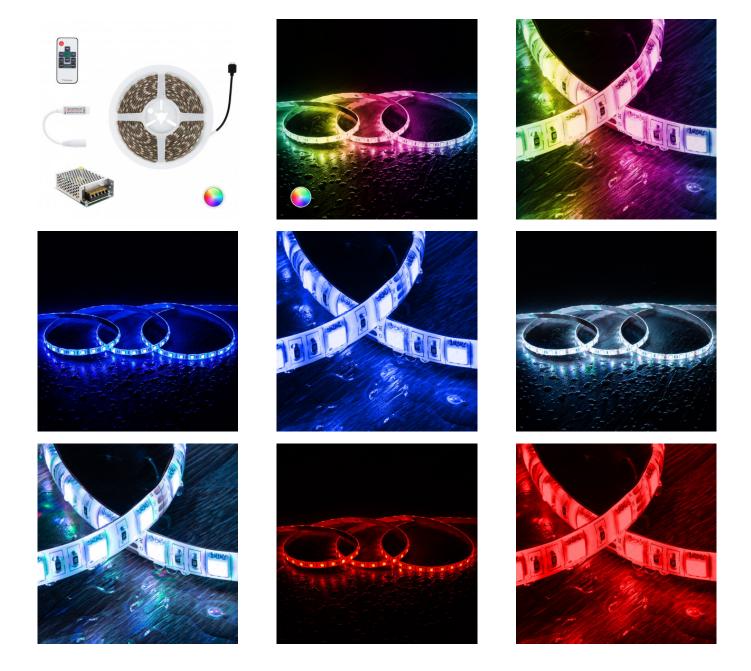

with a minimal visual impact. In addition, the strip **includes 3M adhesive tape that substantially simplifies installation on virtually any surface.** 

The versatility of these 5m RGB LED Strips 12V DC, SMD5050, 60LED/m, IP65 allow for a large variety of applications as accent, decorative or signal lighting. They're frequently used on facades, pergolas, hallways, showcases, bookshelves, etc.

- \* In the event that the kit is installed outdoors, it is recommended to use a watertight box for the power supply.
- \*For correct operation and to avoid incidents, the connections must be protected with an insulating element against humidity and water.
- \*Never turn on the LED strips when they are coiled, this could cause overheating and burn the LEDs.

Ref: 62731



# Additional photographs