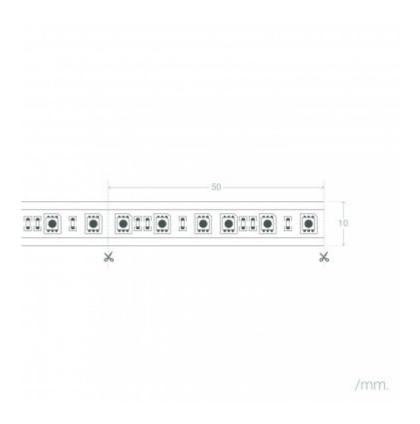

### **Technical Details**

Ledkía.

| Cut each               | 5 cm             |
|------------------------|------------------|
| LED Strip Installation | 5 m              |
| Tension                | 12V DC           |
| Adjustable             | Yes              |
| Light Source           | SMD5050          |
| Use                    | Indoor, Outdoor  |
|                        |                  |
| IP Protection          | IP65             |
| IP Protection Material | IP65<br>Silicone |
|                        |                  |

| Lenght                                    | 5000 mm           |
|-------------------------------------------|-------------------|
| length                                    | 5 m               |
| Includes                                  | RF Remote Control |
| Useful life                               | 40,000 Hours      |
| Luminosidad por Metro                     | 250 lm/m          |
| Potencia por metro                        | 10 W/m            |
| Type of regulation                        | Remote Control    |
| Light color                               | RGB               |
| Energy Efficiency 2023 (EU-<br>2019/2015) | F                 |

Characteristics of this 5m RGB LED Strip 12V DC, SMD5050, 60LED/m, IP65

This 12V RGB LED Strip is 5 metres long and has 300 highly efficient SMD5050 LEDs that only consume 10.2W per metre. The bright, colourful light offered is distributed over a 120° angle.