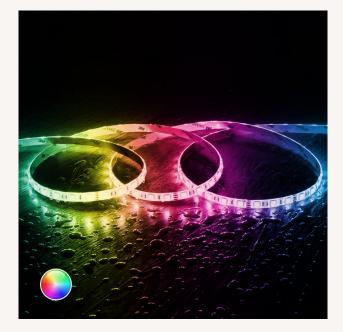

#### **Description**

This 5m RGB LED Strip 12V DC, SMD5050, 60LED/m, IP65 is a frequently used option that offers decorative lighting with low consumption. Its flexible design helps it to adapt to any area, providing a touch of colour.

Characteristics of this 5m RGB LED Strip 12V DC, SMD5050, 60LED/m, IP65

This 12V RGB LED Strip is 5 metres long and has 300 highly efficient SMD5050 LEDs that only consume 10.2W per metre. The bright, colourful light offered is distributed over a 120° angle.

This LED Strip is covered in an epoxy resin and are perfectly protected against knock and humidity, thanks to an IP65 Protection rate which makes this strip perfect for both indoors and outdoors.

In order to make the most of this strip, we'll need a compatible RGB Controller and a corresponding power supply.