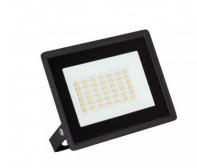

## **Description**

The 20W Solid LED Floodlight 110lm/W IP65 stands out for its compact design and minimalist finish.

Characteristics of the 20W Solid LED Floodlight 110lm/W IP65

This floodlight is perfect for replacing halogen luminaires of up to 100W, further saving in energy consumption. It's therefore ideal for installing in outdoor areas.

It features a special glass prismatic diffuser that considerably reduces bothersome glare, achieving a UGR<19 rating which makes this product ideal for installation in all sorts of spaces. Also, its IP65 Protection factor combined with an aluminium housing makes this unit perfect for outdoors, be it on a terrace or balcony, or wherever we want quality lighting with minimal consumption. Also, we can point the luminaire in any direction.