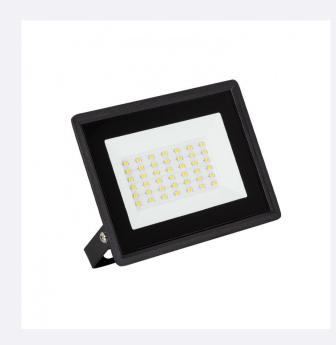

## **Description**

The 20W Solid LED Floodlight 110lm/W IP65 stands out for its compact design and minimalist finish.

Characteristics of the 20W Solid LED Floodlight 110lm/W IP65

This floodlight is perfect for replacing halogen luminaires of up to 100W, further saving in energy consumption. It's therefore ideal for installing in outdoor areas.

It features a special glass prismatic diffuser that considerably reduces bothersome glare, achieving a UGR<19 rating which makes this product ideal for installation in all sorts of spaces. Also, its IP65 Protection factor combined with an aluminium housing makes this unit perfect for outdoors, be it on a terrace or balcony, or wherever we want quality lighting with minimal consumption. Also, we can point the luminaire in any direction.